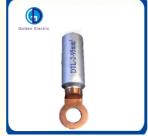

## 2021 China Factory Custom/Wholesale Low Price Terminal Lug Copper Aluminium Cable lugs

 Material
 Copper/aluminum/Brass

 Size
 according to customer's requirement

 Life
 ≥50years

 Function
 connecting conductors

 Characters
 easy installation ,good conductivity,cost low

Cable LUG is made with brass or copper material, are used as connection for circular line fixed on the wall. Earth clamp is used for lightning protection of building, conductor of the fastening and connection of the net work, Use the matched fittings will make the lightning system easy to install and extend the using life. We produce tape clamp according to the national standard and industrial standard.

| Type A(mm)   | picture         | P± 0.3 | $3D \pm 0.3$ | $d \pm 0.3$ | L±3 | $3L1 \pm 0.3$ | $3W \pm 0.5$ | $5S \pm 0.3$ |
|--------------|-----------------|--------|--------------|-------------|-----|---------------|--------------|--------------|
| DTL-2-16-11  |                 | Ф11    | Ф16          | Φ6          | 80  | 40            | Φ20          | 3            |
| DTL-2-25-11  |                 | Ф11    | Ф16          | Φ7          | 80  | 40            | Ф20          | 3            |
| DTL-2-35-11  |                 | Ф11    | Ф16          | Ф8.5        | 80  | 40            | Ф20          | 3            |
| DTL-2-50-13  | <b>(</b>        | Ф13    | Ф20          | Ф10         | 90  | 43            | Ф25          | 4.5          |
| DTL-2-70-13  | Galden Electric | Ф13    | Ф20          | Ф11.5       | 90  | 43            | Ф25          | 4.5          |
| DTL-2-95-13  | 00000           | Ф13    | Ф20          | Ф13.5       | 90  | 43            | Ф25          | 4.5          |
| DTL-2-120-13 | El III.         | Ф13    | Ф25          | Ф15         | 115 | 59            | Ф30          | 5.5          |
| DTL-2-150-13 |                 | Ф13    | Ф25          | Ф16.5       | 115 | 59            | Ф30          | 5.5          |
| DTL-2-185-13 |                 | Ф13    | Ф32          | Ф18.5       | 122 | 60            | Ф35          | 6            |
| DTL-2-240-13 |                 | Ф13    | Ф32          | Ф21         | 122 | 60            | Ф35          | 6            |
| DTL-2-300-13 |                 | Ф13    | Ф34          | Ф23.5       | 128 | 65            | Ф35          | 6            |