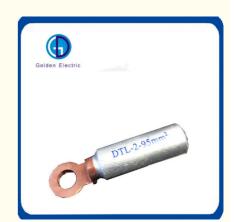

## 2021 China Factory Custom/Wholesale Low Price Terminal Lug Copper Aluminium Cable lugs

 Material
 Copper/aluminum/Brass

 Size
 according to customer's requirement

 Life
 ≥50years

 Function
 connecting conductors

 Characters
 easy installation ,good conductivity,cost low

Cable LUG is made with brass or copper material, are used as connection for circular line fixed on the wall. Earth clamp is used for lightning protection of building, conductor of the fastening and connection of the net work, Use the matched fittings will make the lightning system easy to install and extend the using life. We produce tape clamp according to the national standard and industrial standard.

| Type A(mm)   | picture         | P± 0.3 | $3D \pm 0.3$ | $d \pm 0.3$ | L±3 | $3L1 \pm 0.3$ | $3W \pm 0.5$ | $5S \pm 0.3$ |
|--------------|-----------------|--------|--------------|-------------|-----|---------------|--------------|--------------|
| DTL-2-16-11  |                 | Ф11    | Ф16          | Φ6          | 80  | 40            | Φ20          | 3            |
| DTL-2-25-11  |                 | Ф11    | Ф16          | Φ7          | 80  | 40            | Ф20          | 3            |
| DTL-2-35-11  |                 | Ф11    | Ф16          | Ф8.5        | 80  | 40            | Ф20          | 3            |
| DTL-2-50-13  | <b>(</b>        | Ф13    | Ф20          | Ф10         | 90  | 43            | Ф25          | 4.5          |
| DTL-2-70-13  | Galden Electric | Ф13    | Ф20          | Ф11.5       | 90  | 43            | Ф25          | 4.5          |
| DTL-2-95-13  | 00000           | Ф13    | Ф20          | Ф13.5       | 90  | 43            | Ф25          | 4.5          |
| DTL-2-120-13 | El III.         | Ф13    | Ф25          | Ф15         | 115 | 59            | Ф30          | 5.5          |
| DTL-2-150-13 |                 | Ф13    | Ф25          | Ф16.5       | 115 | 59            | Ф30          | 5.5          |
| DTL-2-185-13 |                 | Ф13    | Ф32          | Ф18.5       | 122 | 60            | Ф35          | 6            |
| DTL-2-240-13 |                 | Ф13    | Ф32          | Ф21         | 122 | 60            | Ф35          | 6            |
| DTL-2-300-13 |                 | Ф13    | Ф34          | Ф23.5       | 128 | 65            | Ф35          | 6            |