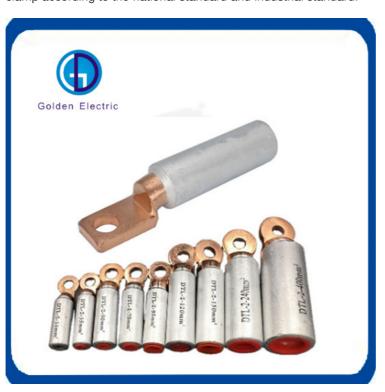

# More Images

| Type A(mm)   | picture         | P± 0.3 | $3D \pm 0.3$ | $d \pm 0.3$ | L±3 | $3L1 \pm 0.3$ | $3W \pm 0.5$ | $5S \pm 0.3$ |
|--------------|-----------------|--------|--------------|-------------|-----|---------------|--------------|--------------|
| DTL-2-16-11  |                 | Ф11    | Ф16          | Φ6          | 80  | 40            | Φ20          | 3            |
| DTL-2-25-11  |                 | Ф11    | Ф16          | Φ7          | 80  | 40            | Ф20          | 3            |
| DTL-2-35-11  |                 | Ф11    | Ф16          | Ф8.5        | 80  | 40            | Ф20          | 3            |
| DTL-2-50-13  | <b>(</b>        | Ф13    | Ф20          | Ф10         | 90  | 43            | Ф25          | 4.5          |
| DTL-2-70-13  | Galden Electric | Ф13    | Ф20          | Ф11.5       | 90  | 43            | Ф25          | 4.5          |
| DTL-2-95-13  | 00000           | Ф13    | Ф20          | Ф13.5       | 90  | 43            | Ф25          | 4.5          |
| DTL-2-120-13 | El III.         | Ф13    | Ф25          | Ф15         | 115 | 59            | Ф30          | 5.5          |
| DTL-2-150-13 |                 | Ф13    | Ф25          | Ф16.5       | 115 | 59            | Ф30          | 5.5          |
| DTL-2-185-13 |                 | Ф13    | Ф32          | Ф18.5       | 122 | 60            | Ф35          | 6            |
| DTL-2-240-13 |                 | Ф13    | Ф32          | Ф21         | 122 | 60            | Ф35          | 6            |
| DTL-2-300-13 |                 | Ф13    | Ф34          | Ф23.5       | 128 | 65            | Ф35          | 6            |