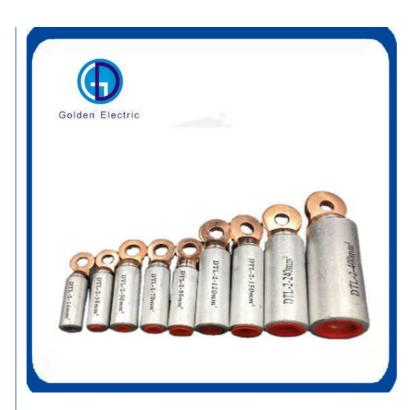

# More Images

| Type A(mm)   | picture         | P± 0.3 | $3D \pm 0.3$ | $d \pm 0.3$ | L±3 | $3L1 \pm 0.3$ | $3W \pm 0.5$ | $5S \pm 0.3$ |
|--------------|-----------------|--------|--------------|-------------|-----|---------------|--------------|--------------|
| DTL-2-16-11  |                 | Ф11    | Ф16          | Φ6          | 80  | 40            | Φ20          | 3            |
| DTL-2-25-11  |                 | Ф11    | Ф16          | Φ7          | 80  | 40            | Ф20          | 3            |
| DTL-2-35-11  |                 | Ф11    | Ф16          | Ф8.5        | 80  | 40            | Ф20          | 3            |
| DTL-2-50-13  | <b>(</b>        | Ф13    | Ф20          | Ф10         | 90  | 43            | Ф25          | 4.5          |
| DTL-2-70-13  | Galden Electric | Ф13    | Ф20          | Ф11.5       | 90  | 43            | Ф25          | 4.5          |
| DTL-2-95-13  | 00000           | Ф13    | Ф20          | Ф13.5       | 90  | 43            | Ф25          | 4.5          |
| DTL-2-120-13 | El III.         | Ф13    | Ф25          | Ф15         | 115 | 59            | Ф30          | 5.5          |
| DTL-2-150-13 |                 | Ф13    | Ф25          | Ф16.5       | 115 | 59            | Ф30          | 5.5          |
| DTL-2-185-13 |                 | Ф13    | Ф32          | Ф18.5       | 122 | 60            | Ф35          | 6            |
| DTL-2-240-13 |                 | Ф13    | Ф32          | Ф21         | 122 | 60            | Ф35          | 6            |
| DTL-2-300-13 |                 | Ф13    | Ф34          | Ф23.5       | 128 | 65            | Ф35          | 6            |