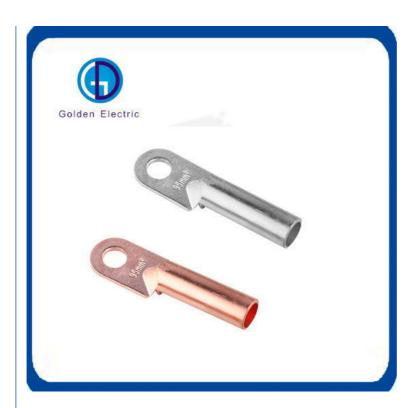

## 2021 China Factory Custom/Wholesale Low Price Terminal Lug Copper Aluminium Cable lugs

 Material
 Copper/aluminum/Brass

 Size
 according to customer's requirement

 Life
 ≥50years

 Function
 connecting conductors

 Characters
 easy installation ,good conductivity,cost low

Cable LUG is made with brass or copper material, are used as connection for circular line fixed on the wall. Earth clamp is used for lightning protection of building, conductor of the fastening and connection of the net work, Use the matched fittings will make the lightning system easy to install and extend the using life. We produce tape clamp according to the national standard and industrial standard.