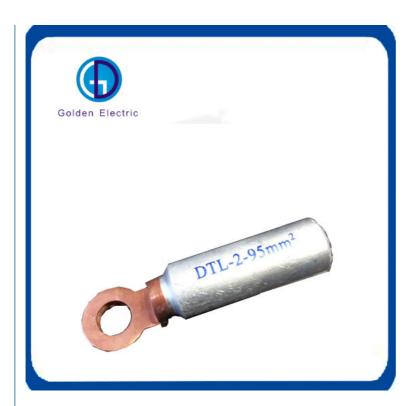

## 2021 China Factory Custom/Wholesale Low Price Terminal Lug Copper Aluminium Cable lugs

 Material
 Copper/aluminum/Brass

 Size
 according to customer's requirement

 Life
 ≥50years

 Function
 connecting conductors

 Characters
 easy installation ,good conductivity,cost low

Cable LUG is made with brass or copper material, are used as connection for circular line fixed on the wall. Earth clamp is used for lightning protection of building, conductor of the fastening and connection of the net work, Use the matched fittings will make the lightning system easy to install and extend the using life. We produce tape clamp according to the national standard and industrial standard.

# Product

Application

Earth clamp is used for lightning protection of building, conductor of the fastening and connection of the net work, Use the matched fittings will make the lightning system easy to install and extend the using life.