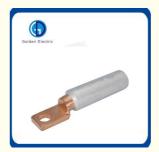

## 2021 China Factory Custom/Wholesale Low Price Terminal Lug Copper Aluminium Cable lugs

 Material
 Copper/aluminum/Brass

 Size
 according to customer's requirement

 Life
 ≥50years

 Function
 connecting conductors

 Characters
 easy installation ,good conductivity,cost low

Cable LUG is made with brass or copper material, are used as connection for circular line fixed on the wall. Earth clamp is used for lightning protection of building, conductor of the fastening and connection of the net work, Use the matched fittings will make the lightning system easy to install and extend the using life. We produce tape clamp according to the national standard and industrial standard.

# Product

Application

Earth clamp is used for lightning protection of building, conductor of the fastening and connection of the net work, Use the matched fittings will make the lightning system easy to install and extend the using life.