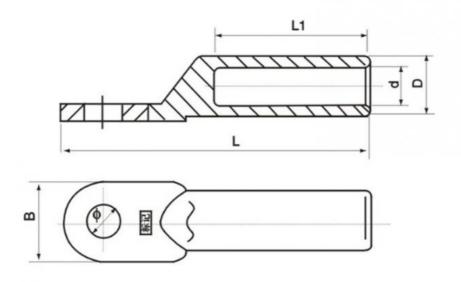

| Type A(mm)   | picture         | P± 0.3 | $3D \pm 0.3$ | $d \pm 0.3$ | L±3 | $3L1 \pm 0.3$ | $3W \pm 0.5$ | $5S \pm 0.3$ |
|--------------|-----------------|--------|--------------|-------------|-----|---------------|--------------|--------------|
| DTL-2-16-11  |                 | Ф11    | Ф16          | Φ6          | 80  | 40            | Φ20          | 3            |
| DTL-2-25-11  |                 | Ф11    | Ф16          | Φ7          | 80  | 40            | Ф20          | 3            |
| DTL-2-35-11  |                 | Ф11    | Ф16          | Ф8.5        | 80  | 40            | Ф20          | 3            |
| DTL-2-50-13  | <b>(</b>        | Ф13    | Ф20          | Ф10         | 90  | 43            | Ф25          | 4.5          |
| DTL-2-70-13  | Galden Electric | Ф13    | Ф20          | Ф11.5       | 90  | 43            | Ф25          | 4.5          |
| DTL-2-95-13  | 00000           | Ф13    | Ф20          | Ф13.5       | 90  | 43            | Ф25          | 4.5          |
| DTL-2-120-13 | El III.         | Ф13    | Ф25          | Ф15         | 115 | 59            | Ф30          | 5.5          |
| DTL-2-150-13 |                 | Ф13    | Ф25          | Ф16.5       | 115 | 59            | Ф30          | 5.5          |
| DTL-2-185-13 |                 | Ф13    | Ф32          | Ф18.5       | 122 | 60            | Ф35          | 6            |
| DTL-2-240-13 |                 | Ф13    | Ф32          | Ф21         | 122 | 60            | Ф35          | 6            |
| DTL-2-300-13 |                 | Ф13    | Ф34          | Ф23.5       | 128 | 65            | Ф35          | 6            |