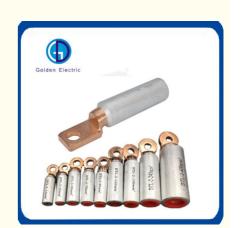

## 2021 China Factory Custom/Wholesale Low Price Terminal Lug Copper Aluminium Cable lugs

 Material
 Copper/aluminum/Brass

 Size
 according to customer's requirement

 Life
 ≥50years

 Function
 connecting conductors

 Characters
 easy installation ,good conductivity,cost low

Cable LUG is made with brass or copper material, are used as connection for circular line fixed on the wall. Earth clamp is used for lightning protection of building, conductor of the fastening and connection of the net work, Use the matched fittings will make the lightning system easy to install and extend the using life. We produce tape clamp according to the national standard and industrial standard.

| Type A(mm)   | picture         | P± 0.3 | $3D \pm 0.3$ | $d \pm 0.3$ | L±3 | $3L1 \pm 0.3$ | $3W \pm 0.5$ | $5S \pm 0.3$ |
|--------------|-----------------|--------|--------------|-------------|-----|---------------|--------------|--------------|
| DTL-2-16-11  |                 | Ф11    | Ф16          | Φ6          | 80  | 40            | Φ20          | 3            |
| DTL-2-25-11  |                 | Ф11    | Ф16          | Φ7          | 80  | 40            | Ф20          | 3            |
| DTL-2-35-11  |                 | Ф11    | Ф16          | Ф8.5        | 80  | 40            | Ф20          | 3            |
| DTL-2-50-13  | <b>(</b>        | Ф13    | Ф20          | Ф10         | 90  | 43            | Ф25          | 4.5          |
| DTL-2-70-13  | Galden Electric | Ф13    | Ф20          | Ф11.5       | 90  | 43            | Ф25          | 4.5          |
| DTL-2-95-13  | 00000           | Ф13    | Ф20          | Ф13.5       | 90  | 43            | Ф25          | 4.5          |
| DTL-2-120-13 | El III.         | Ф13    | Ф25          | Ф15         | 115 | 59            | Ф30          | 5.5          |
| DTL-2-150-13 |                 | Ф13    | Ф25          | Ф16.5       | 115 | 59            | Ф30          | 5.5          |
| DTL-2-185-13 |                 | Ф13    | Ф32          | Ф18.5       | 122 | 60            | Ф35          | 6            |
| DTL-2-240-13 |                 | Ф13    | Ф32          | Ф21         | 122 | 60            | Ф35          | 6            |
| DTL-2-300-13 |                 | Ф13    | Ф34          | Ф23.5       | 128 | 65            | Ф35          | 6            |