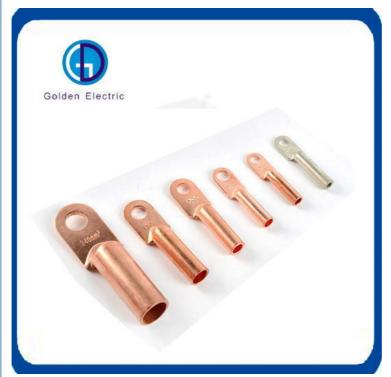

## 2021 China Factory Custom/Wholesale Low Price Terminal Lug Copper Aluminium Cable lugs

 Material
 Copper/aluminum/Brass

 Size
 according to customer's requirement

 Life
 ≥50years

 Function
 connecting conductors

 Characters
 easy installation ,good conductivity,cost low

Cable LUG is made with brass or copper material, are used as connection for circular line fixed on the wall. Earth clamp is used for lightning protection of building, conductor of the fastening and connection of the net work, Use the matched fittings will make the lightning system easy to install and extend the using life. We produce tape clamp according to the national standard and industrial standard.