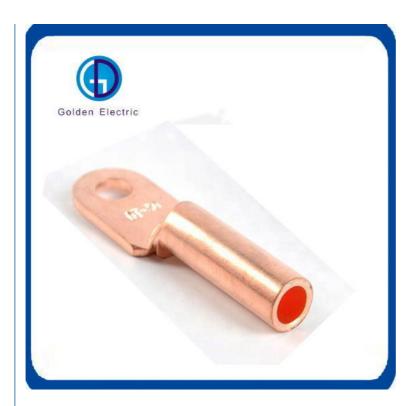

# More Images

## 2021 China Factory Custom/Wholesale Low Price Terminal Lug Copper Aluminium Cable lugs

 Material
 Copper/aluminum/Brass

 Size
 according to customer's requirement

 Life
 ≥50years

 Function
 connecting conductors

 Characters
 easy installation ,good conductivity,cost low

Cable LUG is made with brass or copper material, are used as connection for circular line fixed on the wall. Earth clamp is used for lightning protection of building, conductor of the fastening and connection of the net work, Use the matched fittings will make the lightning system easy to install and extend the using life. We produce tape clamp according to the national standard and industrial standard.