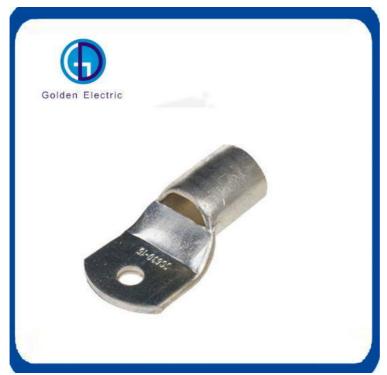

# More Images

## 2021 China Factory Custom/Wholesale Low Price Terminal Lug Copper Aluminium Cable lugs

 Material
 Copper/aluminum/Brass

 Size
 according to customer's requirement

 Life
 ≥50years

 Function
 connecting conductors

 Characters
 easy installation ,good conductivity,cost low

Cable LUG is made with brass or copper material, are used as connection for circular line fixed on the wall. Earth clamp is used for lightning protection of building, conductor of the fastening and connection of the net work, Use the matched fittings will make the lightning system easy to install and extend the using life. We produce tape clamp according to the national standard and industrial standard.