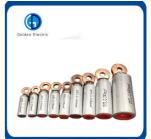

# More Images

| Type A(mm)   | picture         | P± 0.3 | $3D \pm 0.3$ | $d \pm 0.3$ | L±3 | $3L1 \pm 0.3$ | $3W \pm 0.5$ | $5S \pm 0.3$ |
|--------------|-----------------|--------|--------------|-------------|-----|---------------|--------------|--------------|
| DTL-2-16-11  |                 | Ф11    | Ф16          | Φ6          | 80  | 40            | Φ20          | 3            |
| DTL-2-25-11  |                 | Ф11    | Ф16          | Φ7          | 80  | 40            | Ф20          | 3            |
| DTL-2-35-11  |                 | Ф11    | Ф16          | Ф8.5        | 80  | 40            | Ф20          | 3            |
| DTL-2-50-13  | <b>(</b>        | Ф13    | Ф20          | Ф10         | 90  | 43            | Ф25          | 4.5          |
| DTL-2-70-13  | Galden Electric | Ф13    | Ф20          | Ф11.5       | 90  | 43            | Ф25          | 4.5          |
| DTL-2-95-13  | 00000           | Ф13    | Ф20          | Ф13.5       | 90  | 43            | Ф25          | 4.5          |
| DTL-2-120-13 | El III.         | Ф13    | Ф25          | Ф15         | 115 | 59            | Ф30          | 5.5          |
| DTL-2-150-13 |                 | Ф13    | Ф25          | Ф16.5       | 115 | 59            | Ф30          | 5.5          |
| DTL-2-185-13 |                 | Ф13    | Ф32          | Ф18.5       | 122 | 60            | Ф35          | 6            |
| DTL-2-240-13 |                 | Ф13    | Ф32          | Ф21         | 122 | 60            | Ф35          | 6            |
| DTL-2-300-13 |                 | Ф13    | Ф34          | Ф23.5       | 128 | 65            | Ф35          | 6            |