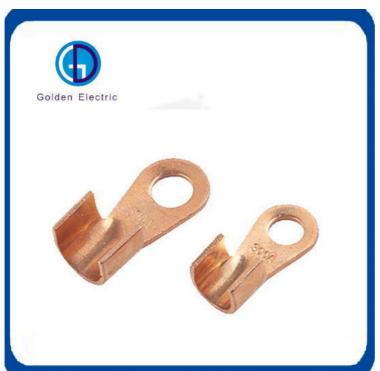

# More Images

## 2021 China Factory Custom/Wholesale Low Price Terminal Lug Copper Aluminium Cable lugs

 Material
 Copper/aluminum/Brass

 Size
 according to customer's requirement

 Life
 ≥50years

 Function
 connecting conductors

 Characters
 easy installation ,good conductivity,cost low

Cable LUG is made with brass or copper material, are used as connection for circular line fixed on the wall. Earth clamp is used for lightning protection of building, conductor of the fastening and connection of the net work, Use the matched fittings will make the lightning system easy to install and extend the using life. We produce tape clamp according to the national standard and industrial standard.