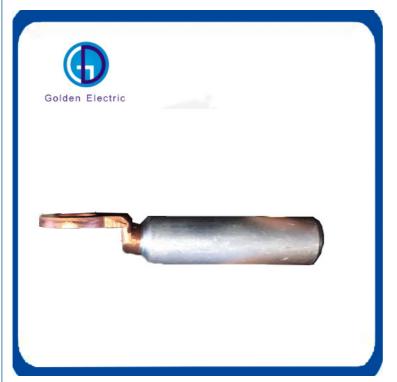

# More Images

## 2021 China Factory Custom/Wholesale Low Price Terminal Lug Copper Aluminium Cable lugs

 Material
 Copper/aluminum/Brass

 Size
 according to customer's requirement

 Life
 ≥50years

 Function
 connecting conductors

 Characters
 easy installation ,good conductivity,cost low

Cable LUG is made with brass or copper material, are used as connection for circular line fixed on the wall. Earth clamp is used for lightning protection of building, conductor of the fastening and connection of the net work, Use the matched fittings will make the lightning system easy to install and extend the using life. We produce tape clamp according to the national standard and industrial standard.