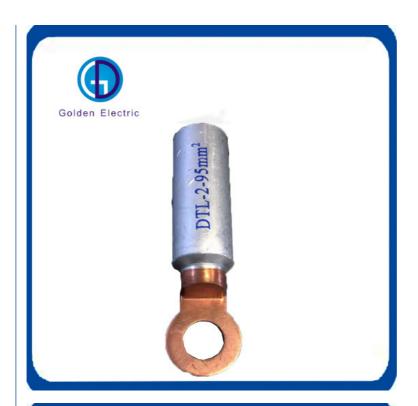

# More Images

## 2021 China Factory Custom/Wholesale Low Price Terminal Lug Copper Aluminium Cable lugs

 Material
 Copper/aluminum/Brass

 Size
 according to customer's requirement

 Life
 ≥50years

 Function
 connecting conductors

 Characters
 easy installation ,good conductivity,cost low

Cable LUG is made with brass or copper material, are used as connection for circular line fixed on the wall. Earth clamp is used for lightning protection of building, conductor of the fastening and connection of the net work, Use the matched fittings will make the lightning system easy to install and extend the using life. We produce tape clamp according to the national standard and industrial standard.

| Type A(mm)   | picture         | P± 0.3 | $3D \pm 0.3$ | $d \pm 0.3$ | L±3 | $3L1 \pm 0.3$ | $3W \pm 0.5$ | $5S \pm 0.3$ |
|--------------|-----------------|--------|--------------|-------------|-----|---------------|--------------|--------------|
| DTL-2-16-11  |                 | Ф11    | Ф16          | Φ6          | 80  | 40            | Φ20          | 3            |
| DTL-2-25-11  |                 | Ф11    | Ф16          | Φ7          | 80  | 40            | Ф20          | 3            |
| DTL-2-35-11  |                 | Ф11    | Ф16          | Ф8.5        | 80  | 40            | Ф20          | 3            |
| DTL-2-50-13  | <b>(</b>        | Ф13    | Ф20          | Ф10         | 90  | 43            | Ф25          | 4.5          |
| DTL-2-70-13  | Galden Electric | Ф13    | Ф20          | Ф11.5       | 90  | 43            | Ф25          | 4.5          |
| DTL-2-95-13  | 00000           | Ф13    | Ф20          | Ф13.5       | 90  | 43            | Ф25          | 4.5          |
| DTL-2-120-13 | El III.         | Ф13    | Ф25          | Ф15         | 115 | 59            | Ф30          | 5.5          |
| DTL-2-150-13 |                 | Ф13    | Ф25          | Ф16.5       | 115 | 59            | Ф30          | 5.5          |
| DTL-2-185-13 |                 | Ф13    | Ф32          | Ф18.5       | 122 | 60            | Ф35          | 6            |
| DTL-2-240-13 |                 | Ф13    | Ф32          | Ф21         | 122 | 60            | Ф35          | 6            |
| DTL-2-300-13 |                 | Ф13    | Ф34          | Ф23.5       | 128 | 65            | Ф35          | 6            |