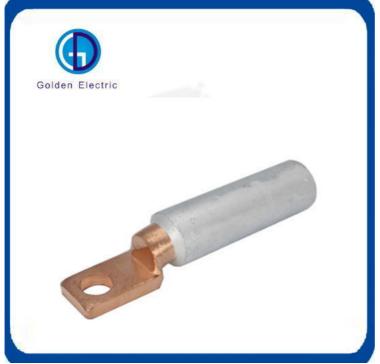

# More Images

## 2021 China Factory Custom/Wholesale Low Price Terminal Lug Copper Aluminium Cable lugs

 Material
 Copper/aluminum/Brass

 Size
 according to customer's requirement

 Life
 ≥50years

 Function
 connecting conductors

 Characters
 easy installation ,good conductivity,cost low

Cable LUG is made with brass or copper material, are used as connection for circular line fixed on the wall. Earth clamp is used for lightning protection of building, conductor of the fastening and connection of the net work, Use the matched fittings will make the lightning system easy to install and extend the using life. We produce tape clamp according to the national standard and industrial standard.