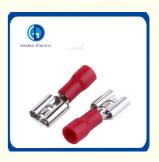

# FDD1.25-250 Female Quick Disconnects Vinyl Insulated Crimp Female Disconnectors Terminal

#### Product Description

The Insulated Terminal is applied for kinds of industrial and mining enterprises such as steel smelting, prtrochemical industry, electric power, electron, railway, construction, airport, mine, stope, water supply and drain processing factory, port, store, hotel and so on, and it is also for mating and maintenance fittings of device power and connectors imported from abroad, so it is a new generation ideal power supply unit. The Insulated Terminals are sold to over 20 provinces, municipalities and autonomous regions in our country ,and sortheast Asia, European, Americal and so on areas as well, they are quite enjoyed by clients.