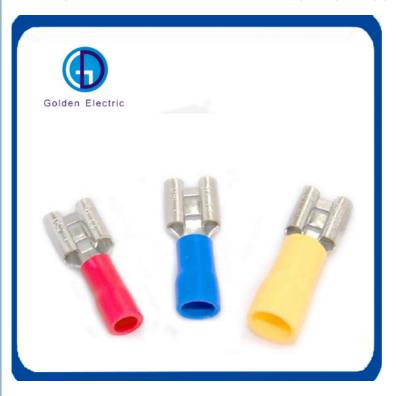

# FDD1.25-250 Female Quick Disconnects Vinyl Insulated Crimp Female Disconnectors Terminal

#### Product Description

The Insulated Terminal is applied for kinds of industrial and mining enterprises such as steel smelting, prtrochemical industry, electric power, electron, railway, construction, airport, mine, stope, water supply and drain processing factory, port, store, hotel and so on, and it is also for mating and maintenance fittings of device power and connectors imported from abroad, so it is a new generation ideal power supply unit. The Insulated Terminals are sold to over 20 provinces, municipalities and autonomous regions in our country ,and sortheast Asia, European, Americal and so on areas as well, they are quite enjoyed by clients.