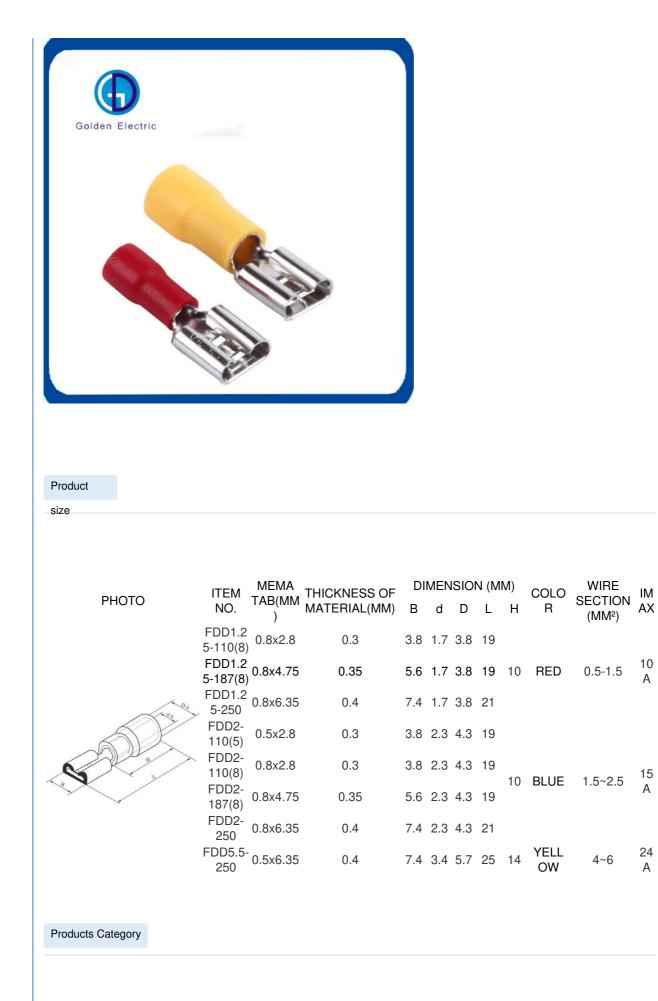

# FDD1.25-250 Female Quick Disconnects Vinyl Insulated Crimp Female Disconnectors Terminal

#### **Product Specification**

| Brand:                                          | Jinh                               |
|-------------------------------------------------|------------------------------------|
|                                                 |                                    |
| Gender:                                         | Female                             |
| Material Of Conductor:                          | Brass                              |
| Material Of Plastic:                            | PVC                                |
| <ul> <li>Material Of Contact Plating</li> </ul> | : Tin Plated                       |
| • A.W.G.:                                       | 22-16                              |
| Certificate:                                    | CE RoHS                            |
| Cross Section:                                  | 0.5~1.5mm2                         |
| Color:                                          | Red Or Customized                  |
| • Keywords:                                     | Insulated Female Disconnectors     |
| Current Max:                                    | 10A                                |
| Transport Package:                              | Ocean Freight Air Freight          |
| Specification:                                  | Different Sizes And Specifications |
| Trademark:                                      | Golden Electric Or Customize       |
| • Origin:                                       | China                              |

#### Product Description

The Insulated Terminal is applied for kinds of industrial and mining enterprises such as steel smelting, prtrochemical industry, electric power, electron, railway, construction, airport, mine, stope, water supply and drain processing factory, port, store, hotel and so on, and it is also for mating and maintenance fittings of device power and connectors imported from abroad, so it is a new generation ideal power supply unit. The Insulated Terminals are sold to over 20 provinces, municipalities and autonomous regions in our country ,and sortheast Asia, European, Americal and so on areas as well, they are quite enjoyed by clients.