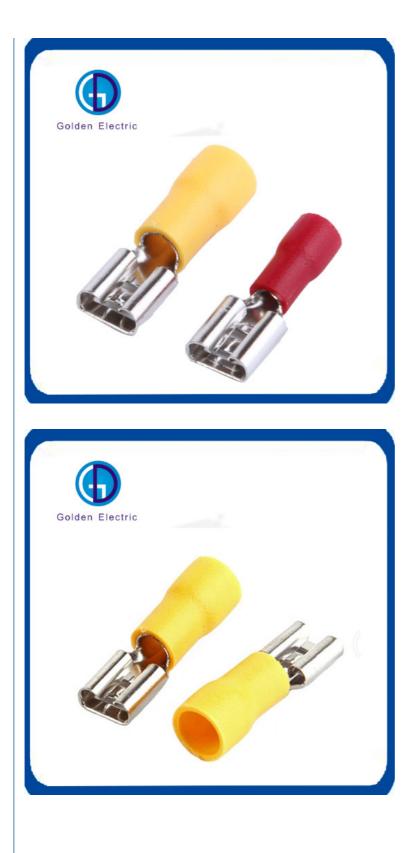

# FDD1.25-250 Female Quick Disconnects Vinyl Insulated Crimp Female Disconnectors Terminal

#### Product Description

The Insulated Terminal is applied for kinds of industrial and mining enterprises such as steel smelting, prtrochemical industry, electric power, electron, railway, construction, airport, mine, stope, water supply and drain processing factory, port, store, hotel and so on, and it is also for mating and maintenance fittings of device power and connectors imported from abroad, so it is a new generation ideal power supply unit. The Insulated Terminals are sold to over 20 provinces, municipalities and autonomous regions in our country ,and sortheast Asia, European, Americal and so on areas as well, they are quite enjoyed by clients.