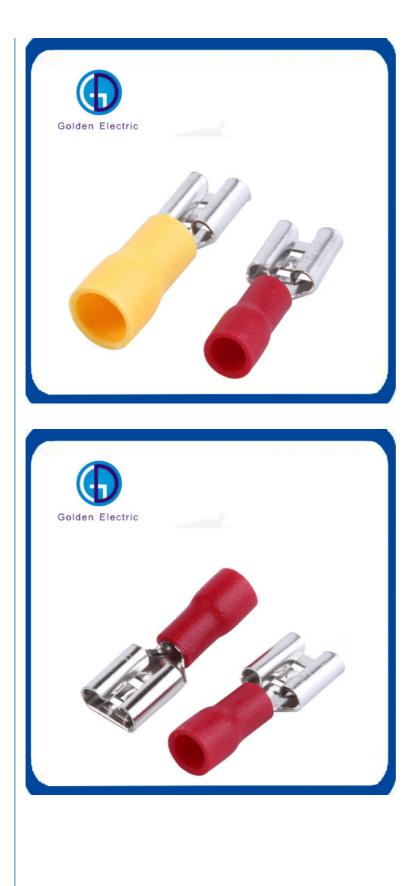

# FDD1.25-250 Female Quick Disconnects Vinyl Insulated Crimp Female Disconnectors Terminal

#### Product Description

The Insulated Terminal is applied for kinds of industrial and mining enterprises such as steel smelting, prtrochemical industry, electric power, electron, railway, construction, airport, mine, stope, water supply and drain processing factory, port, store, hotel and so on, and it is also for mating and maintenance fittings of device power and connectors imported from abroad, so it is a new generation ideal power supply unit. The Insulated Terminals are sold to over 20 provinces, municipalities and autonomous regions in our country ,and sortheast Asia, European, Americal and so on areas as well, they are quite enjoyed by clients.