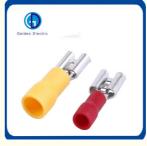

# FDD1.25-250 Female Quick Disconnects Vinyl Insulated Crimp Female Disconnectors Terminal

#### Product Description

The Insulated Terminal is applied for kinds of industrial and mining enterprises such as steel smelting, prtrochemical industry, electric power, electron, railway, construction, airport, mine, stope, water supply and drain processing factory, port, store, hotel and so on, and it is also for mating and maintenance fittings of device power and connectors imported from abroad, so it is a new generation ideal power supply unit. The Insulated Terminals are sold to over 20 provinces, municipalities and autonomous regions in our country ,and sortheast Asia, European, Americal and so on areas as well, they are quite enjoyed by clients.