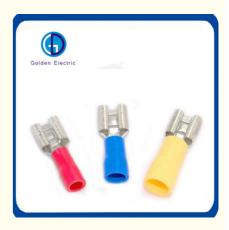

# FDD1.25-250 Female Quick Disconnects Vinyl Insulated Crimp Female Disconnectors Terminal

#### **Product Specification**

| Brand:                                          | Jinh                               |
|-------------------------------------------------|------------------------------------|
|                                                 |                                    |
| Gender:                                         | Female                             |
| Material Of Conductor:                          | Brass                              |
| Material Of Plastic:                            | PVC                                |
| <ul> <li>Material Of Contact Plating</li> </ul> | : Tin Plated                       |
| • A.W.G.:                                       | 22-16                              |
| Certificate:                                    | CE RoHS                            |
| Cross Section:                                  | 0.5~1.5mm2                         |
| Color:                                          | Red Or Customized                  |
| • Keywords:                                     | Insulated Female Disconnectors     |
| Current Max:                                    | 10A                                |
| Transport Package:                              | Ocean Freight Air Freight          |
| Specification:                                  | Different Sizes And Specifications |
| Trademark:                                      | Golden Electric Or Customize       |
| • Origin:                                       | China                              |

#### Product Description

The Insulated Terminal is applied for kinds of industrial and mining enterprises such as steel smelting, prtrochemical industry, electric power, electron, railway, construction, airport, mine, stope, water supply and drain processing factory, port, store, hotel and so on, and it is also for mating and maintenance fittings of device power and connectors imported from abroad, so it is a new generation ideal power supply unit. The Insulated Terminals are sold to over 20 provinces, municipalities and autonomous regions in our country ,and sortheast Asia, European, Americal and so on areas as well, they are quite enjoyed by clients.