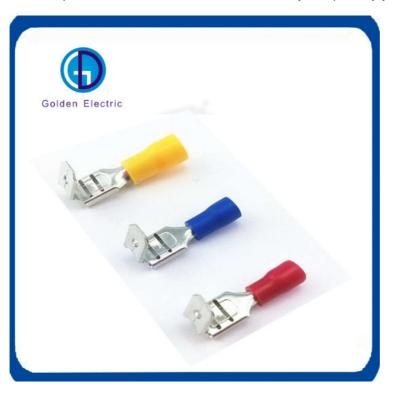

# Brass Terminal Piggy Back Disconnects for W.G 22-16/ 16-14/ 12-10/ Electrical Insulation

## Piggy Back Terminal Piggy Back Terminal PVC Red Blue Yellow

- 0.5-1.5mm 1.5-2.5mm 4-6mm 22-16/ 16-14/ 12-10/
- ge: Ocean Freight Air Freight
- Different Sizes And Specifications
  - Golden Electric Or Customize
    - China
    - 8538900000
    - 5000/Month
    - Crimp Terminal, Crimp Terminal, Crimp
- Brass, Brass