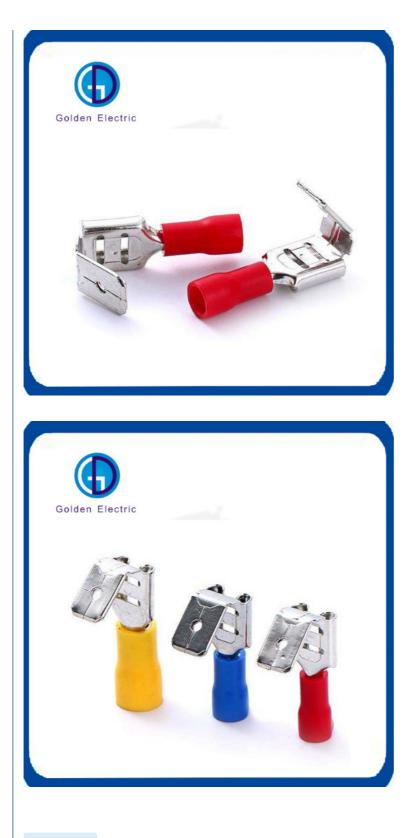

# Brass Terminal Piggy Back Disconnects for W.G 22-16/ 16-14/ 12-10/ Electrical Insulation

## Piggy Back Terminal Piggy Back Terminal PVC Red Blue Yellow

- 0.5-1.5mm 1.5-2.5mm 4-6mm 22-16/ 16-14/ 12-10/
- ge: Ocean Freight Air Freight
- Different Sizes And Specifications
  - Golden Electric Or Customize
    - China
    - 8538900000
    - 5000/Month
    - Crimp Terminal, Crimp Terminal, Crimp
- Brass, Brass

#### Product Description

The Insulated Terminal is applied for kinds of industrial and mining enterprises such as steel smelting, prtrochemical industry, electric power, electron, railway, construction, airport, mine, stope, water supply and drain processing factory, port, store, hotel and so on, and it is also for mating and maintenance fittings of device power and connectors imported from abroad, so it is a new generation ideal power supply unit. The Insulated Terminals are sold to over 20 provinces, municipalities and autonomous regions in our country ,and sortheast Asia, European, Americal and so on areas as well, they are quite enjoyed by clients.