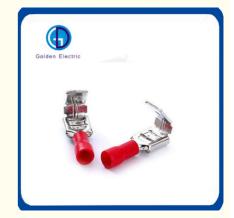

# Brass Terminal Piggy Back Disconnects for W.G 22-16/ 16-14/ 12-10/ Electrical Insulation

## Piggy Back Terminal Piggy Back Terminal PVC Red Blue Yellow

- 0.5-1.5mm 1.5-2.5mm 4-6mm 22-16/ 16-14/ 12-10/
- ge: Ocean Freight Air Freight
- Different Sizes And Specifications
  - Golden Electric Or Customize
    - China
    - 8538900000
    - 5000/Month
    - Crimp Terminal, Crimp Terminal, Crimp
- Brass, Brass