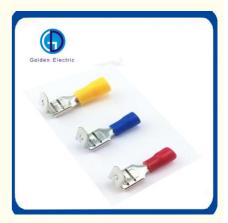

# Brass Terminal Piggy Back Disconnects for W.G 22-16/ 16-14/ 12-10/ Electrical Insulation

## Piggy Back Terminal Piggy Back Terminal PVC Red Blue Yellow

- 0.5-1.5mm 1.5-2.5mm 4-6mm 22-16/ 16-14/ 12-10/
- ge: Ocean Freight Air Freight
- Different Sizes And Specifications
  - Golden Electric Or Customize
    - China
    - 8538900000
    - 5000/Month
    - Crimp Terminal, Crimp Terminal, Crimp
- Brass, Brass