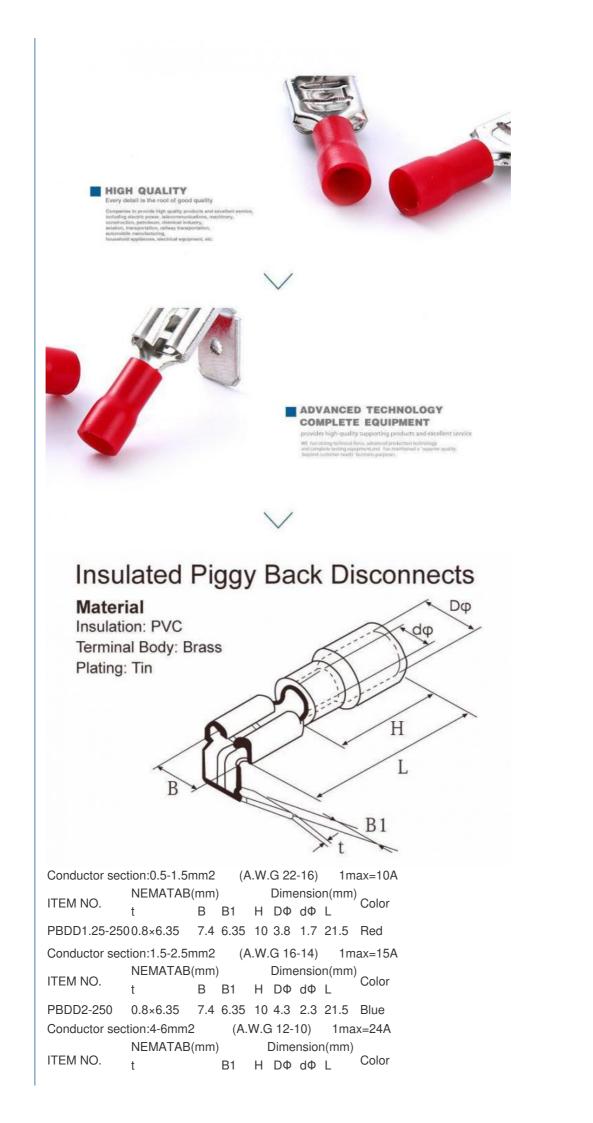

# Brass Terminal Piggy Back Disconnects for W.G 22-16/ 16-14/ 12-10/ Electrical Insulation

## Piggy Back Terminal Piggy Back Terminal PVC Red Blue Yellow

- 0.5-1.5mm 1.5-2.5mm 4-6mm 22-16/ 16-14/ 12-10/
- ge: Ocean Freight Air Freight
- Different Sizes And Specifications
  - Golden Electric Or Customize
    - China
    - 8538900000
    - 5000/Month
    - Crimp Terminal, Crimp Terminal, Crimp
- Brass, Brass

#### Product Description

The Insulated Terminal is applied for kinds of industrial and mining enterprises such as steel smelting, prtrochemical industry, electric power, electron, railway, construction, airport, mine, stope, water supply and drain processing factory, port, store, hotel and so on, and it is also for mating and maintenance fittings of device power and connectors imported from abroad, so it is a new generation ideal power supply unit. The Insulated Terminals are sold to over 20 provinces, municipalities and autonomous regions in our country ,and sortheast Asia, European, Americal and so on areas as well, they are quite enjoyed by clients.