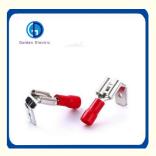

# Brass Terminal Piggy Back Disconnects for W.G 22-16/ 16-14/ 12-10/ Electrical Insulation

## Piggy Back Terminal Piggy Back Terminal PVC Red Blue Yellow

- 0.5-1.5mm 1.5-2.5mm 4-6mm 22-16/ 16-14/ 12-10/
- ge: Ocean Freight Air Freight
- Different Sizes And Specifications
  - Golden Electric Or Customize
    - China
    - 8538900000
    - 5000/Month
    - Crimp Terminal, Crimp Terminal, Crimp
- Brass, Brass