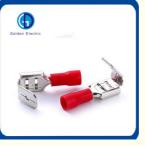

# Brass Terminal Piggy Back Disconnects for W.G 22-16/ 16-14/ 12-10/ Electrical Insulation

## Piggy Back Terminal Piggy Back Terminal PVC Red Blue Yellow

- 0.5-1.5mm 1.5-2.5mm 4-6mm 22-16/ 16-14/ 12-10/
- ge: Ocean Freight Air Freight
- Different Sizes And Specifications
  - Golden Electric Or Customize
    - China
    - 8538900000
    - 5000/Month
    - Crimp Terminal, Crimp Terminal, Crimp
- Brass, Brass