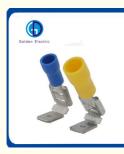

# Brass Terminal Piggy Back Disconnects for W.G 22-16/ 16-14/ 12-10/ Electrical Insulation

## Piggy Back Terminal Piggy Back Terminal PVC Red Blue Yellow

- 0.5-1.5mm 1.5-2.5mm 4-6mm 22-16/ 16-14/ 12-10/
- ge: Ocean Freight Air Freight
- Different Sizes And Specifications
  - Golden Electric Or Customize
    - China
    - 8538900000
    - 5000/Month
    - Crimp Terminal, Crimp Terminal, Crimp
- Brass, Brass