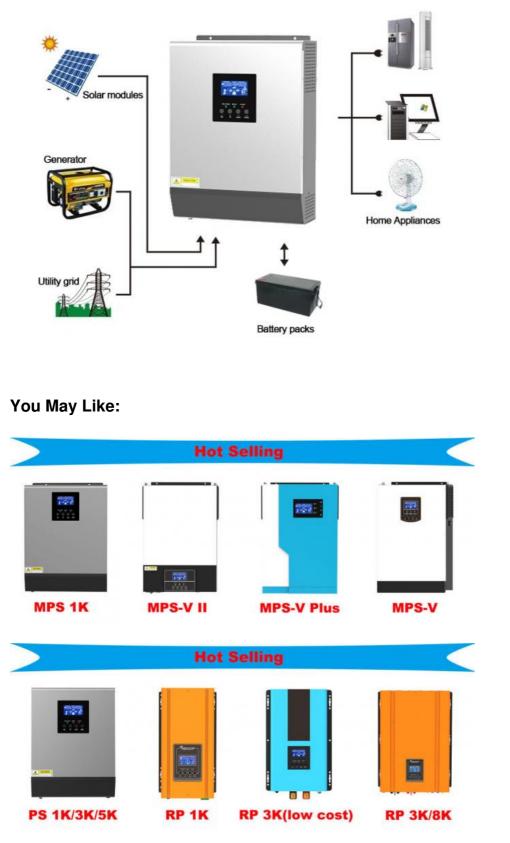

## **Product Description:**

PS Series solar inverter adopts all-digital intelligent control technology, with short-circuit protection, inverter frequency automatic adjustment, output overload, battery charging management, monitoring and other functions, using intelligent LCD high-definition display, product operating parameters and operation The status is clear at a glance. This series of products has high stability, high reliability and high practicability, and is an ideal power supply with high cost performance.

### **Product Features:**

- 1. Pure sine wave inverter
- 2.Built-in PWM solar charge controller
- 3.Selectable input voltage range for home use
- 4. Selectable charging current based on applications
- 5.Configurable AC/Solar input priority via LCD setting
- 6.Compatible to mains voltage or generator power
- 7.Auto restart while AC is recovering
- 8.Smart battery charger design for optimized battery performance
- 9. Parallel operation with up to 6 units available for 5KVA