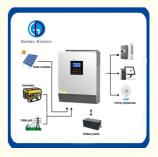

## **Product Description:**

PS Series solar inverter adopts all-digital intelligent control technology, with short-circuit protection, inverter frequency automatic adjustment, output overload, battery charging management, monitoring and other functions, using intelligent LCD high-definition display, product operating parameters and operation The status is clear at a glance. This series of products has high stability, high reliability and high practicability, and is an ideal power supply with high cost performance.

### **Product Features:**

- 1. Pure sine wave inverter
- 2.Built-in PWM solar charge controller
- 3.Selectable input voltage range for home use
- 4. Selectable charging current based on applications
- 5.Configurable AC/Solar input priority via LCD setting
- 6.Compatible to mains voltage or generator power
- 7.Auto restart while AC is recovering
- 8.Smart battery charger design for optimized battery performance
- 9. Parallel operation with up to 6 units available for 5KVA

#### **Protections:**

Reverse polarity protection, impact protection, over temperature protection, low voltage protection, overload protection, short circuit protection, over current protection, high voltage protection.