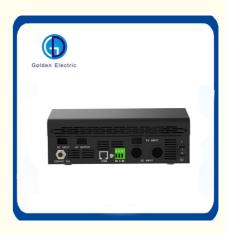

- 1、LCD display
- 2、Status indicator
- 3. Charging indicator
- 4. Fault indicator
- 5、Funtion buttons
- 6. Power on/off switch
- 7、AC input
- 8、AC output

- 9、PV input
- 10、Battery input
- 11、Circuit breaker
- 12、RS232 communication port
- 13. Parallel communication cable
- 14、Current sharing cable
- 15、Dry contact
- 16、USB communication port