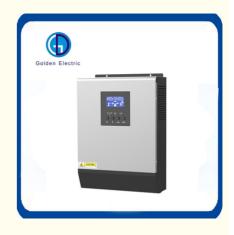

### **Product Detail Show:**

|            | 00000 |          |
|------------|-------|----------|
| 0          |       |          |
| (B)<br>(2) |       | <b>B</b> |
|            |       |          |

| 0 |              | PV input                                                                                            | 9  | CHARGING  | Battery level                      |
|---|--------------|-----------------------------------------------------------------------------------------------------|----|-----------|------------------------------------|
| 2 |              | AC input                                                                                            | 10 | 2         | Utility charger circuit is working |
| 3 | INPUTBATTEMP | Input voltage, input frequency<br>PV voltage, battery voltage,<br>charger current                   | 0  |           | Unit connects to the PV panel      |
| 4 | 88           | Setting programs                                                                                    | 1  | 0         | Unit connects to the mains         |
| 6 | <b>88</b>    | 88 Flashing with warning code<br>88 Lighting with fault code                                        | 13 | BYPASS    | Load is supplied by utility power  |
| 6 |              | Output voltage,output frequency,<br>load percent,load in VA,load in<br>watt and discharging current | 13 |           | Unit alarm is disabled             |
| 0 | Ø 17 20%     | Load level                                                                                          | 15 | OVER LOAD | Overload                           |
| 8 |              | DC/AC inverter circuit is working                                                                   |    |           |                                    |

- 1、LCD display
- 2、Status indicator
- 3. Charging indicator
- 4. Fault indicator
- 5、Funtion buttons
- 6. Power on/off switch
- 7、AC input
- 8、AC output

- 9、PV input
- 10、Battery input
- 11、Circuit breaker
- 12、RS232 communication port
- 13. Parallel communication cable
- 14、Current sharing cable
- 15、Dry contact
- 16、USB communication port