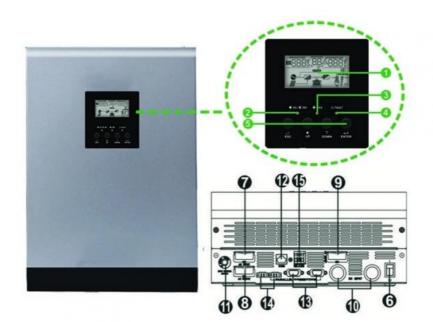

### **Product Detail Show:**

|            | 00000 |          |
|------------|-------|----------|
| 0          |       |          |
| (B)<br>(2) |       | <b>B</b> |
|            |       |          |

| 0 |              | PV input                                                                                            | 9  | CHARGING  | Battery level                      |
|---|--------------|-----------------------------------------------------------------------------------------------------|----|-----------|------------------------------------|
| 2 |              | AC input                                                                                            | 10 | 2         | Utility charger circuit is working |
| 3 | INPUTBATTEMP | Input voltage, input frequency<br>PV voltage, battery voltage,<br>charger current                   | 0  |           | Unit connects to the PV panel      |
| 4 | 88           | Setting programs                                                                                    | 1  | 0         | Unit connects to the mains         |
| 6 | <b>88</b>    | 88 Flashing with warning code<br>88 Lighting with fault code                                        | 13 | BYPASS    | Load is supplied by utility power  |
| 6 |              | Output voltage,output frequency,<br>load percent,load in VA,load in<br>watt and discharging current | 13 |           | Unit alarm is disabled             |
| 0 | Ø 17 20%     | Load level                                                                                          | 15 | OVER LOAD | Overload                           |
| 8 |              | DC/AC inverter circuit is working                                                                   |    |           |                                    |

- 1、LCD display
- 2、Status indicator
- 3. Charging indicator
- 4. Fault indicator
- 5、Funtion buttons
- 6. Power on/off switch
- 7、AC input
- 8、AC output

- 9、PV input
- 10、Battery input
- 11、Circuit breaker
- 12、RS232 communication port
- 13. Parallel communication cable
- 14、Current sharing cable
- 15、Dry contact
- 16、USB communication port