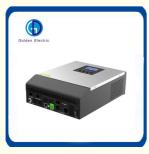

### **Product Detail Show:**

|            | 00000 |          |
|------------|-------|----------|
| 0          |       |          |
| (B)<br>(2) |       | <b>B</b> |
|            |       |          |

| 0 |              | PV input                                                                                            | 9  | CHARGING  | Battery level                      |
|---|--------------|-----------------------------------------------------------------------------------------------------|----|-----------|------------------------------------|
| 2 |              | AC input                                                                                            | 10 | 2         | Utility charger circuit is working |
| 3 | INPUTBATTEMP | Input voltage, input frequency<br>PV voltage, battery voltage,<br>charger current                   | 0  |           | Unit connects to the PV panel      |
| 4 | 88           | Setting programs                                                                                    | 1  | 0         | Unit connects to the mains         |
| 6 | <b>88</b>    | 88 Flashing with warning code<br>88 Lighting with fault code                                        | 13 | BYPASS    | Load is supplied by utility power  |
| 6 |              | Output voltage,output frequency,<br>load percent,load in VA,load in<br>watt and discharging current | 13 |           | Unit alarm is disabled             |
| 0 | Ø 17 20%     | Load level                                                                                          | 15 | OVER LOAD | Overload                           |
| 8 |              | DC/AC inverter circuit is working                                                                   |    |           |                                    |

- 1、LCD display
- 2、Status indicator
- 3. Charging indicator
- 4. Fault indicator
- 5、Funtion buttons
- 6. Power on/off switch
- 7、AC input
- 8、AC output

- 9、PV input
- 10、Battery input
- 11、Circuit breaker
- 12、RS232 communication port
- 13. Parallel communication cable
- 14、Current sharing cable
- 15、Dry contact
- 16、USB communication port