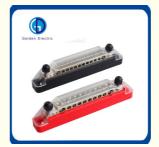

#### **Product Description**

- \* Features: Power distribution block also known as battery bus bar, this busbars will come in pairs, includes one red bus bar and one black bus bar.
- \* Terminals: Each battery distribution block includes M6 terminal studs x 2 and M4 screw terminals x 10, suitable for 1/4" and #8 insulation ring terminals.
- \* Application: These 12v bus bars are using copper plates and stainless steel terminals as conductors, which makes it can work in extreme environment, suitable for automotive, car, truck, marine, boat, yacht, etc.
- \* What you get: Positive distribution block x 1, ground distribution block x 1, 4 x screws, 1 year warranty. If you have any questions about the product, please contact us, we will respond you within 24 hours.

Color: Black/Red Weight: 0.3kg

• Transport Package: Ocean Freight One Set Of Bus Bar In One

Cartor

Specification: Different Sizes And SpecificationsTrademark: Golden Electric Or Customize

• Origin: China