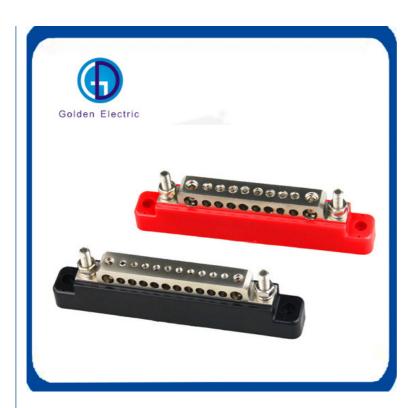

#### **Product Description**

- \* Features: Power distribution block also known as battery bus bar, this busbars will come in pairs, includes one red bus bar and one black bus bar.
- \* Terminals: Each battery distribution block includes M6 terminal studs x 2 and M4 screw terminals x 10, suitable for 1/4" and #8 insulation ring terminals.
- \* Application: These 12v bus bars are using copper plates and stainless steel terminals as conductors, which makes it can work in extreme environment, suitable for automotive, car, truck, marine, boat, yacht, etc.
- \* What you get: Positive distribution block x 1, ground distribution block x 1, 4 x screws, 1 year warranty. If you have any questions about the product, please contact us, we will respond you within 24 hours.