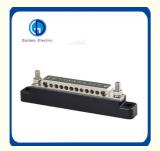

# **Product Specification**

Number Of Contacts: Other
Conductor Size: Other
Terminal Srews: M4 (#8) \* 10
Package: 1PC/Polybag
MOQ: One Pair

Feature: Nylon Plastic BaseApplication: Distribution Line

Product Name: Battery Copper Row Busbar

#### **Product Description**

- \* Features: Power distribution block also known as battery bus bar, this busbars will come in pairs, includes one red bus bar and one black bus bar.
- \* Terminals: Each battery distribution block includes M6 terminal studs x 2 and M4 screw terminals x 10, suitable for 1/4" and #8 insulation ring terminals.
- \* Application: These 12v bus bars are using copper plates and stainless steel terminals as conductors, which makes it can work in extreme environment, suitable for automotive, car, truck, marine, boat, yacht, etc.
- \* What you get: Positive distribution block x 1, ground distribution block x 1, 4 x screws, 1 year warranty. If you have any questions about the product, please contact us, we will respond you within 24 hours.