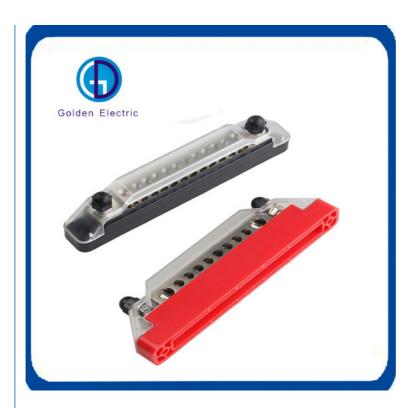

# More Images

#### **Product Description**

- \* Features: Power distribution block also known as battery bus bar, this busbars will come in pairs, includes one red bus bar and one black bus bar.
- \* Terminals: Each battery distribution block includes M6 terminal studs x 2 and M4 screw terminals x 10, suitable for 1/4" and #8 insulation ring terminals.
- \* Application: These 12v bus bars are using copper plates and stainless steel terminals as conductors, which makes it can work in extreme environment, suitable for automotive, car, truck, marine, boat, yacht, etc.
- \* What you get: Positive distribution block x 1, ground distribution block x 1, 4 x screws, 1 year warranty. If you have any questions about the product, please contact us, we will respond you within 24 hours.