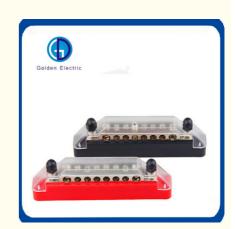

#### **Product Description**

- \* Features: Power distribution block also known as battery bus bar, this busbars will come in pairs, includes one red bus bar and one black bus bar.
- \* Terminals: Each battery distribution block includes M6 terminal studs x 2 and M4 screw terminals x 10, suitable for 1/4" and #8 insulation ring terminals.
- \* Application: These 12v bus bars are using copper plates and stainless steel terminals as conductors, which makes it can work in extreme environment, suitable for automotive, car, truck, marine, boat, yacht, etc.
- \* What you get: Positive distribution block x 1, ground distribution block x 1, 4 x screws, 1 year warranty. If you have any questions about the product, please contact us, we will respond you within 24 hours.