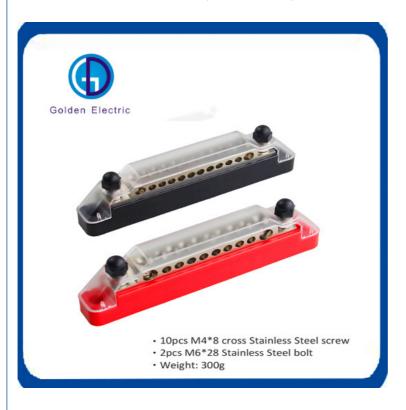

#### **Product Description**

- \* Features: Power distribution block also known as battery bus bar, this busbars will come in pairs, includes one red bus bar and one black bus bar.
- \* Terminals: Each battery distribution block includes M6 terminal studs x 2 and M4 screw terminals x 10, suitable for 1/4" and #8 insulation ring terminals.
- \* Application: These 12v bus bars are using copper plates and stainless steel terminals as conductors, which makes it can work in extreme environment, suitable for automotive, car, truck, marine, boat, yacht, etc.
- \* What you get: Positive distribution block x 1, ground distribution block x 1, 4 x screws, 1 year warranty. If you have any questions about the product, please contact us, we will respond you within 24 hours.

# **Product Specification**

Number Of Contacts: Other
Conductor Size: Other
Terminal Srews: M4 (#8) \* 10
Package: 1PC/Polybag
MOQ: One Pair

Feature: Nylon Plastic BaseApplication: Distribution Line

Product Name: Battery Copper Row Busbar

Color: Black/Red Weight: 0.3kg

• Transport Package: Ocean Freight One Set Of Bus Bar In One

Cartor

Specification: Different Sizes And SpecificationsTrademark: Golden Electric Or Customize

• Origin: China