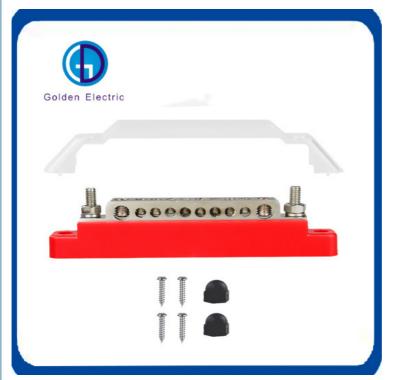

#### **Product Description**

- \* Features: Power distribution block also known as battery bus bar, this busbars will come in pairs, includes one red bus bar and one black bus bar.
- \* Terminals: Each battery distribution block includes M6 terminal studs x 2 and M4 screw terminals x 10, suitable for 1/4" and #8 insulation ring terminals.
- \* Application: These 12v bus bars are using copper plates and stainless steel terminals as conductors, which makes it can work in extreme environment, suitable for automotive, car, truck, marine, boat, yacht, etc.
- \* What you get: Positive distribution block x 1, ground distribution block x 1, 4 x screws, 1 year warranty. If you have any questions about the product, please contact us, we will respond you within 24 hours.

# **Product Specification**

Number Of Contacts: Other
Conductor Size: Other
Terminal Srews: M4 (#8) \* 10
Package: 1PC/Polybag
MOQ: One Pair

Feature: Nylon Plastic BaseApplication: Distribution Line

Product Name: Battery Copper Row Busbar