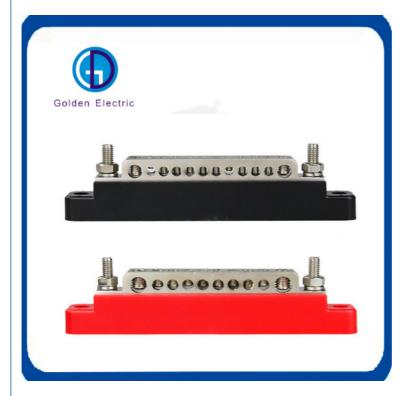

#### **Product Description**

- \* Features: Power distribution block also known as battery bus bar, this busbars will come in pairs, includes one red bus bar and one black bus bar.
- \* Terminals: Each battery distribution block includes M6 terminal studs x 2 and M4 screw terminals x 10, suitable for 1/4" and #8 insulation ring terminals.
- \* Application: These 12v bus bars are using copper plates and stainless steel terminals as conductors, which makes it can work in extreme environment, suitable for automotive, car, truck, marine, boat, yacht, etc.
- \* What you get: Positive distribution block x 1, ground distribution block x 1, 4 x screws, 1 year warranty. If you have any questions about the product, please contact us, we will respond you within 24 hours.

  Nickle plated brass plate for low resistance, maximum conductivity and protect against corrosion. Made from robust Polycarbonate plastic for excellent strength and durability in even the harshest of environments.

  Gives a neat and clean finish to any installation in your boat, car or caravan.