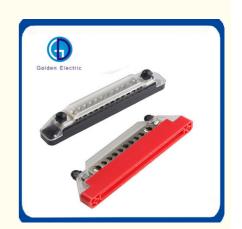

#### **Product Description**

- \* Features: Power distribution block also known as battery bus bar, this busbars will come in pairs, includes one red bus bar and one black bus bar.
- \* Terminals: Each battery distribution block includes M6 terminal studs x 2 and M4 screw terminals x 10, suitable for 1/4" and #8 insulation ring terminals.
- \* Application: These 12v bus bars are using copper plates and stainless steel terminals as conductors, which makes it can work in extreme environment, suitable for automotive, car, truck, marine, boat, yacht, etc.
- \* What you get: Positive distribution block x 1, ground distribution block x 1, 4 x screws, 1 year warranty. If you have any questions about the product, please contact us, we will respond you within 24 hours.

  Nickle plated brass plate for low resistance, maximum conductivity and protect against corrosion. Made from robust Polycarbonate plastic for excellent strength and durability in even the harshest of environments.

  Gives a neat and clean finish to any installation in your boat, car or caravan.