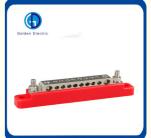

#### **Product Description**

- \* Features: Power distribution block also known as battery bus bar, this busbars will come in pairs, includes one red bus bar and one black bus bar.
- \* Terminals: Each battery distribution block includes M6 terminal studs x 2 and M4 screw terminals x 10, suitable for 1/4" and #8 insulation ring terminals.
- \* Application: These 12v bus bars are using copper plates and stainless steel terminals as conductors, which makes it can work in extreme environment, suitable for automotive, car, truck, marine, boat, yacht, etc.
- \* What you get: Positive distribution block x 1, ground distribution block x 1, 4 x screws, 1 year warranty. If you have any questions about the product, please contact us, we will respond you within 24 hours.