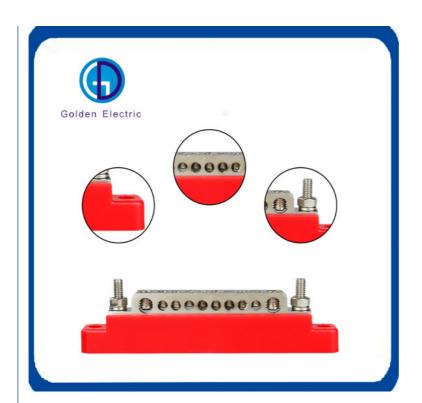

  Nickle plated brass plate for low resistance, maximum conductivity and protect against corrosion. Made from robust Polycarbonate plastic for excellent strength and durability in even the harshest of environments.

  Gives a neat and clean finish to any installation in your boat, car or caravan.