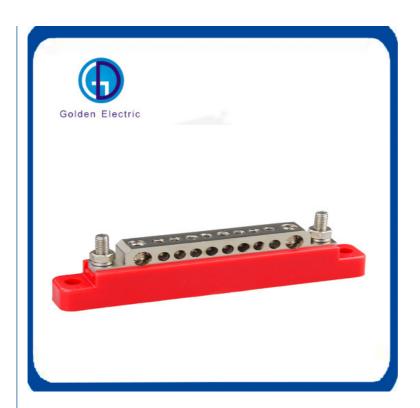

# **Product Specification**

Number Of Contacts: Other
Conductor Size: Other
Terminal Srews: M4 (#8) \* 10
Package: 1PC/Polybag
MOQ: One Pair

Feature: Nylon Plastic BaseApplication: Distribution Line

Product Name: Battery Copper Row Busbar

#### **Product Description**

- \* Features: Power distribution block also known as battery bus bar, this busbars will come in pairs, includes one red bus bar and one black bus bar.
- \* Terminals: Each battery distribution block includes M6 terminal studs x 2 and M4 screw terminals x 10, suitable for 1/4" and #8 insulation ring terminals.
- \* Application: These 12v bus bars are using copper plates and stainless steel terminals as conductors, which makes it can work in extreme environment, suitable for automotive, car, truck, marine, boat, yacht, etc.
- \* What you get: Positive distribution block x 1, ground distribution block x 1, 4 x screws, 1 year warranty. If you have any questions about the product, please contact us, we will respond you within 24 hours.