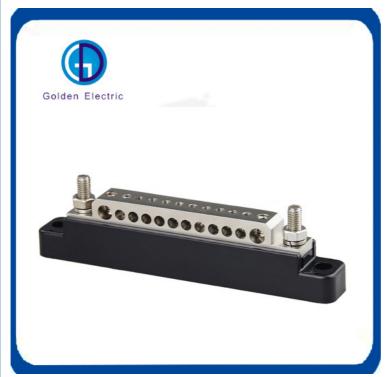

# **Product Specification**

Number Of Contacts: Other
Conductor Size: Other
Terminal Srews: M4 (#8) \* 10
Package: 1PC/Polybag
MOQ: One Pair

Feature: Nylon Plastic BaseApplication: Distribution Line

Product Name: Battery Copper Row Busbar

#### **Product Description**

- \* Features: Power distribution block also known as battery bus bar, this busbars will come in pairs, includes one red bus bar and one black bus bar.
- \* Terminals: Each battery distribution block includes M6 terminal studs x 2 and M4 screw terminals x 10, suitable for 1/4" and #8 insulation ring terminals.
- \* Application: These 12v bus bars are using copper plates and stainless steel terminals as conductors, which makes it can work in extreme environment, suitable for automotive, car, truck, marine, boat, yacht, etc.
- \* What you get: Positive distribution block x 1, ground distribution block x 1, 4 x screws, 1 year warranty. If you have any questions about the product, please contact us, we will respond you within 24 hours.