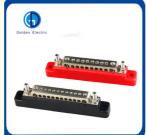

#### **Product Description**

- \* Features: Power distribution block also known as battery bus bar, this busbars will come in pairs, includes one red bus bar and one black bus bar.
- \* Terminals: Each battery distribution block includes M6 terminal studs x 2 and M4 screw terminals x 10, suitable for 1/4" and #8 insulation ring terminals.
- \* Application: These 12v bus bars are using copper plates and stainless steel terminals as conductors, which makes it can work in extreme environment, suitable for automotive, car, truck, marine, boat, yacht, etc.
- \* What you get: Positive distribution block x 1, ground distribution block x 1, 4 x screws, 1 year warranty. If you have any questions about the product, please contact us, we will respond you within 24 hours.