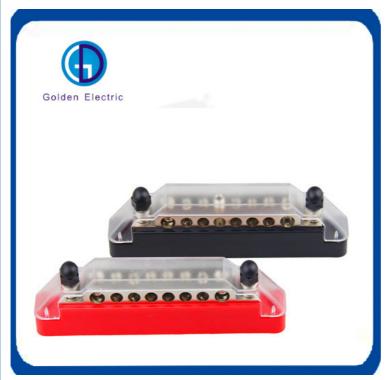

#### **Product Description**

- \* Features: Power distribution block also known as battery bus bar, this busbars will come in pairs, includes one red bus bar and one black bus bar.
- \* Terminals: Each battery distribution block includes M6 terminal studs x 2 and M4 screw terminals x 10, suitable for 1/4" and #8 insulation ring terminals.
- \* Application: These 12v bus bars are using copper plates and stainless steel terminals as conductors, which makes it can work in extreme environment, suitable for automotive, car, truck, marine, boat, yacht, etc.
- \* What you get: Positive distribution block x 1, ground distribution block x 1, 4 x screws, 1 year warranty. If you have any questions about the product, please contact us, we will respond you within 24 hours.

  Nickle plated brass plate for low resistance, maximum conductivity and protect against corrosion. Made from robust Polycarbonate plastic for excellent strength and durability in even the harshest of environments.