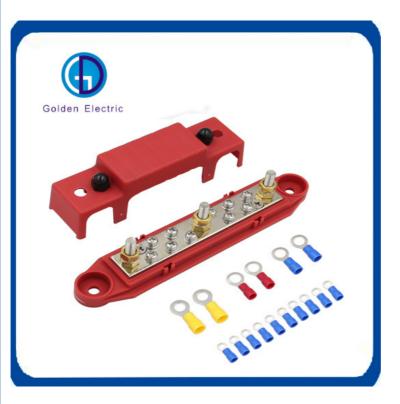

### **Product Specification**

| Number Of Contacts:                                   | 11-20                                          |  |
|-------------------------------------------------------|------------------------------------------------|--|
| <ul> <li>Product Name:</li> </ul>                     | Bus Bars                                       |  |
| <ul> <li>Voltage Rating:</li> </ul>                   | 48V DC Max                                     |  |
| <ul> <li>Max Continuous Amperage: 150A</li> </ul>     |                                                |  |
| Stud Size:                                            | M6 And 10X#8 Screw                             |  |
| Color:                                                | Black/Red                                      |  |
| <ul> <li>Application:</li> </ul>                      | Wire Connecting                                |  |
| <ul> <li>Material Of Studs And<br/>Screws:</li> </ul> | ABS, Zinc Alloy, Brass                         |  |
| Certificate:                                          | CE RoHS                                        |  |
| • MOQ:                                                | 5PCS                                           |  |
| Transport Package:                                    | Ocean Freight One Set Of Bus Bar In One Carton |  |
| <ul> <li>Specification:</li> </ul>                    | Different Sizes And Specifications             |  |
| Trademark:                                            | Golden Electric Or Customize                   |  |

#### Product Description

| Product Features |                  |
|------------------|------------------|
| *Brand           | ARL              |
| *Model           | ARL-L6M12        |
| *Material        | ABS, zinc, brass |
| *Max Voltage     | 48V              |
| *Amperage        | 150 Amps         |