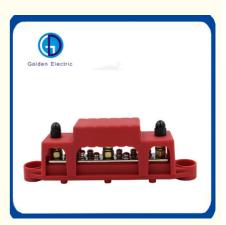

### **Product Specification**

| Number Of Contacts:                                   | 11-20                                          |  |
|-------------------------------------------------------|------------------------------------------------|--|
| <ul> <li>Product Name:</li> </ul>                     | Bus Bars                                       |  |
| <ul> <li>Voltage Rating:</li> </ul>                   | 48V DC Max                                     |  |
| <ul> <li>Max Continuous Amperage: 150A</li> </ul>     |                                                |  |
| Stud Size:                                            | M6 And 10X#8 Screw                             |  |
| Color:                                                | Black/Red                                      |  |
| <ul> <li>Application:</li> </ul>                      | Wire Connecting                                |  |
| <ul> <li>Material Of Studs And<br/>Screws:</li> </ul> | ABS, Zinc Alloy, Brass                         |  |
| Certificate:                                          | CE RoHS                                        |  |
| • MOQ:                                                | 5PCS                                           |  |
| Transport Package:                                    | Ocean Freight One Set Of Bus Bar In One Carton |  |
| <ul> <li>Specification:</li> </ul>                    | Different Sizes And Specifications             |  |
| Trademark:                                            | Golden Electric Or Customize                   |  |

#### Product Description

| Product Features |                  |
|------------------|------------------|
| *Brand           | ARL              |
| *Model           | ARL-L6M12        |
| *Material        | ABS, zinc, brass |
| *Max Voltage     | 48V              |
| *Amperage        | 150 Amps         |