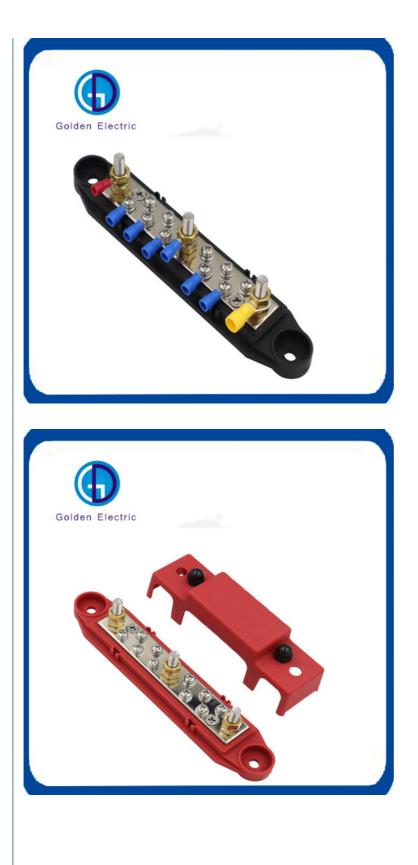

### **Product Specification**

| Number Of Contacts:                                   | 11-20                                          |  |
|-------------------------------------------------------|------------------------------------------------|--|
| <ul> <li>Product Name:</li> </ul>                     | Bus Bars                                       |  |
| <ul> <li>Voltage Rating:</li> </ul>                   | 48V DC Max                                     |  |
| <ul> <li>Max Continuous Amperage: 150A</li> </ul>     |                                                |  |
| Stud Size:                                            | M6 And 10X#8 Screw                             |  |
| Color:                                                | Black/Red                                      |  |
| <ul> <li>Application:</li> </ul>                      | Wire Connecting                                |  |
| <ul> <li>Material Of Studs And<br/>Screws:</li> </ul> | ABS, Zinc Alloy, Brass                         |  |
| Certificate:                                          | CE RoHS                                        |  |
| • MOQ:                                                | 5PCS                                           |  |
| Transport Package:                                    | Ocean Freight One Set Of Bus Bar In One Carton |  |
| <ul> <li>Specification:</li> </ul>                    | Different Sizes And Specifications             |  |
| Trademark:                                            | Golden Electric Or Customize                   |  |

#### Product Description

| Product Features |                  |
|------------------|------------------|
| *Brand           | ARL              |
| *Model           | ARL-L6M12        |
| *Material        | ABS, zinc, brass |
| *Max Voltage     | 48V              |
| *Amperage        | 150 Amps         |