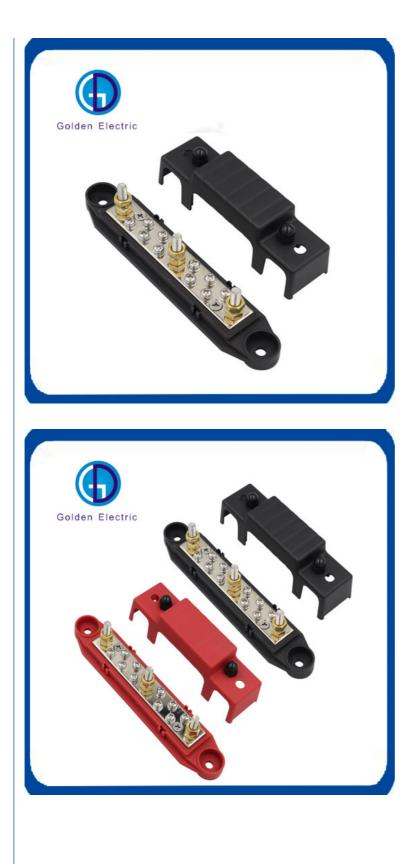

### **Product Specification**

| Number Of Contacts:                                   | 11-20                                          |  |
|-------------------------------------------------------|------------------------------------------------|--|
| <ul> <li>Product Name:</li> </ul>                     | Bus Bars                                       |  |
| <ul> <li>Voltage Rating:</li> </ul>                   | 48V DC Max                                     |  |
| <ul> <li>Max Continuous Amperage: 150A</li> </ul>     |                                                |  |
| Stud Size:                                            | M6 And 10X#8 Screw                             |  |
| Color:                                                | Black/Red                                      |  |
| <ul> <li>Application:</li> </ul>                      | Wire Connecting                                |  |
| <ul> <li>Material Of Studs And<br/>Screws:</li> </ul> | ABS, Zinc Alloy, Brass                         |  |
| Certificate:                                          | CE RoHS                                        |  |
| • MOQ:                                                | 5PCS                                           |  |
| Transport Package:                                    | Ocean Freight One Set Of Bus Bar In One Carton |  |
| <ul> <li>Specification:</li> </ul>                    | Different Sizes And Specifications             |  |
| Trademark:                                            | Golden Electric Or Customize                   |  |

#### Product Description

| Product Features |                  |
|------------------|------------------|
| *Brand           | ARL              |
| *Model           | ARL-L6M12        |
| *Material        | ABS, zinc, brass |
| *Max Voltage     | 48V              |
| *Amperage        | 150 Amps         |