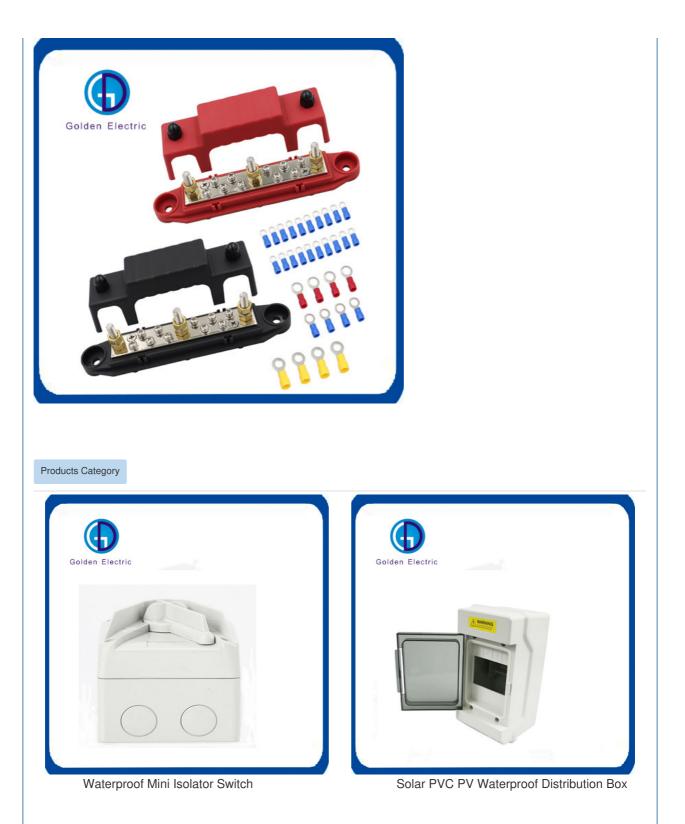

# Brass Bus Bar 1/4 prime prime Post Distribution Block with CE RoHS Certificate

ISO 9001, ISO 9000, ISO 14001, ISO 14000,

ISO 20000, OHSAS/ OHSMS 18001,

Peak Season Lead Time: more than 12 months Off Season Lead Time: within 15

### **Product Specification**

| Number Of Contacts:                                   | 11-20                                          |  |
|-------------------------------------------------------|------------------------------------------------|--|
| <ul> <li>Product Name:</li> </ul>                     | Bus Bars                                       |  |
| <ul> <li>Voltage Rating:</li> </ul>                   | 48V DC Max                                     |  |
| <ul> <li>Max Continuous Amperage: 150A</li> </ul>     |                                                |  |
| Stud Size:                                            | M6 And 10X#8 Screw                             |  |
| Color:                                                | Black/Red                                      |  |
| <ul> <li>Application:</li> </ul>                      | Wire Connecting                                |  |
| <ul> <li>Material Of Studs And<br/>Screws:</li> </ul> | ABS, Zinc Alloy, Brass                         |  |
| Certificate:                                          | CE RoHS                                        |  |
| • MOQ:                                                | 5PCS                                           |  |
| Transport Package:                                    | Ocean Freight One Set Of Bus Bar In One Carton |  |
| <ul> <li>Specification:</li> </ul>                    | Different Sizes And Specifications             |  |
| Trademark:                                            | Golden Electric Or Customize                   |  |

#### Product Description

| Product Features |                  |
|------------------|------------------|
| *Brand           | ARL              |
| *Model           | ARL-L6M12        |
| *Material        | ABS, zinc, brass |
| *Max Voltage     | 48V              |
| *Amperage        | 150 Amps         |