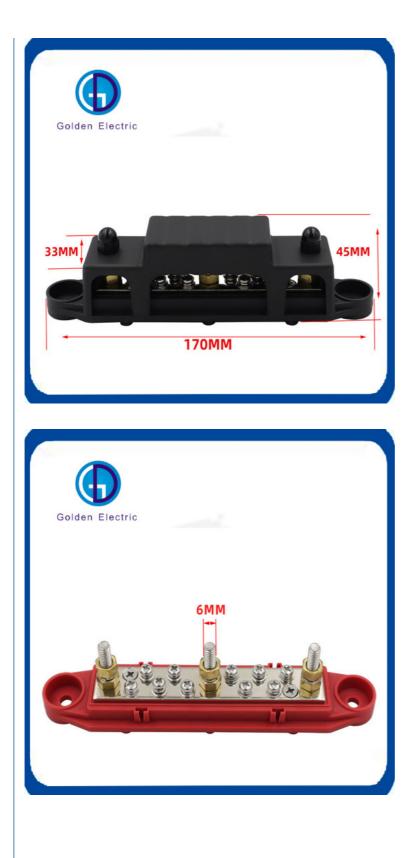

### **Product Specification**

| Number Of Contacts:                                   | 11-20                                          |  |
|-------------------------------------------------------|------------------------------------------------|--|
| <ul> <li>Product Name:</li> </ul>                     | Bus Bars                                       |  |
| <ul> <li>Voltage Rating:</li> </ul>                   | 48V DC Max                                     |  |
| <ul> <li>Max Continuous Amperage: 150A</li> </ul>     |                                                |  |
| Stud Size:                                            | M6 And 10X#8 Screw                             |  |
| Color:                                                | Black/Red                                      |  |
| <ul> <li>Application:</li> </ul>                      | Wire Connecting                                |  |
| <ul> <li>Material Of Studs And<br/>Screws:</li> </ul> | ABS, Zinc Alloy, Brass                         |  |
| Certificate:                                          | CE RoHS                                        |  |
| • MOQ:                                                | 5PCS                                           |  |
| Transport Package:                                    | Ocean Freight One Set Of Bus Bar In One Carton |  |
| <ul> <li>Specification:</li> </ul>                    | Different Sizes And Specifications             |  |
| Trademark:                                            | Golden Electric Or Customize                   |  |

#### Product Description

| Product Features |                  |
|------------------|------------------|
| *Brand           | ARL              |
| *Model           | ARL-L6M12        |
| *Material        | ABS, zinc, brass |
| *Max Voltage     | 48V              |
| *Amperage        | 150 Amps         |