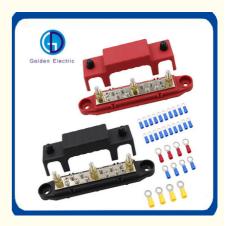

### **Product Specification**

| Number Of Contacts:                                   | 11-20                                          |  |
|-------------------------------------------------------|------------------------------------------------|--|
| <ul> <li>Product Name:</li> </ul>                     | Bus Bars                                       |  |
| <ul> <li>Voltage Rating:</li> </ul>                   | 48V DC Max                                     |  |
| <ul> <li>Max Continuous Amperage: 150A</li> </ul>     |                                                |  |
| Stud Size:                                            | M6 And 10X#8 Screw                             |  |
| Color:                                                | Black/Red                                      |  |
| <ul> <li>Application:</li> </ul>                      | Wire Connecting                                |  |
| <ul> <li>Material Of Studs And<br/>Screws:</li> </ul> | ABS, Zinc Alloy, Brass                         |  |
| Certificate:                                          | CE RoHS                                        |  |
| • MOQ:                                                | 5PCS                                           |  |
| Transport Package:                                    | Ocean Freight One Set Of Bus Bar In One Carton |  |
| <ul> <li>Specification:</li> </ul>                    | Different Sizes And Specifications             |  |
| Trademark:                                            | Golden Electric Or Customize                   |  |

#### Product Description

| Product Features |                  |
|------------------|------------------|
| *Brand           | ARL              |
| *Model           | ARL-L6M12        |
| *Material        | ABS, zinc, brass |
| *Max Voltage     | 48V              |
| *Amperage        | 150 Amps         |