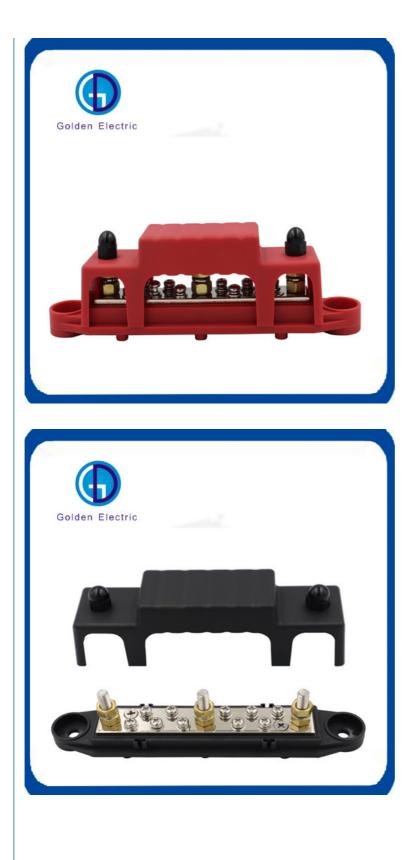

### **Product Specification**

| Number Of Contacts:                                   | 11-20                                          |  |
|-------------------------------------------------------|------------------------------------------------|--|
| <ul> <li>Product Name:</li> </ul>                     | Bus Bars                                       |  |
| <ul> <li>Voltage Rating:</li> </ul>                   | 48V DC Max                                     |  |
| <ul> <li>Max Continuous Amperage: 150A</li> </ul>     |                                                |  |
| Stud Size:                                            | M6 And 10X#8 Screw                             |  |
| Color:                                                | Black/Red                                      |  |
| <ul> <li>Application:</li> </ul>                      | Wire Connecting                                |  |
| <ul> <li>Material Of Studs And<br/>Screws:</li> </ul> | ABS, Zinc Alloy, Brass                         |  |
| Certificate:                                          | CE RoHS                                        |  |
| • MOQ:                                                | 5PCS                                           |  |
| Transport Package:                                    | Ocean Freight One Set Of Bus Bar In One Carton |  |
| <ul> <li>Specification:</li> </ul>                    | Different Sizes And Specifications             |  |
| Trademark:                                            | Golden Electric Or Customize                   |  |

#### Product Description

| Product Features |                  |
|------------------|------------------|
| *Brand           | ARL              |
| *Model           | ARL-L6M12        |
| *Material        | ABS, zinc, brass |
| *Max Voltage     | 48V              |
| *Amperage        | 150 Amps         |