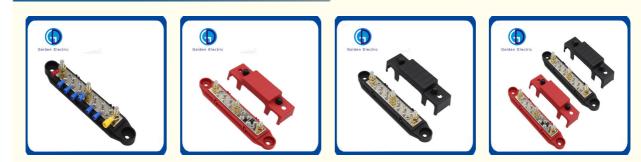

|
| <ul> <li>Application:</li> </ul>                      | Wire Connecting                                |  |
| <ul> <li>Material Of Studs And<br/>Screws:</li> </ul> | ABS, Zinc Alloy, Brass                         |  |
| Certificate:                                          | CE RoHS                                        |  |
| • MOQ:                                                | 5PCS                                           |  |
| Transport Package:                                    | Ocean Freight One Set Of Bus Bar In One Carton |  |
| <ul> <li>Specification:</li> </ul>                    | Different Sizes And Specifications             |  |
| Trademark:                                            | Golden Electric Or Customize                   |  |

01-1-1



### More Images



#### Company

Profile

#### GoldenElectricCo., Ltd.

is professional make of Electrical products .Such as distribution box, waterproof plug, socket, wall switch, waterproof plastic ,Aluminum box ,Changeover Switch and disconnecting switch,MC4 Connector.isolator switch.fusebreaker.distribution box,PV combiner box .surge protector, Indicatorlamp,Solar Charge Controller,Industrialplugandsocket,BusbarInsulator,Meter Socket,Wind Turbine, Terminal Block,Solar product and so on. all products comply with IEC, A S/NZS standard. passed CE, IP66, ROHS certificates.at present we have exported to many countries and have serve these customers with professional electrical solution.

#### Product Description

| Product Features |                  |
|------------------|------------------|
| *Brand