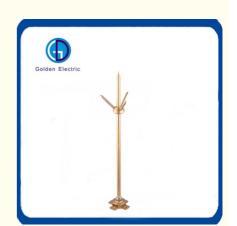

## **Product Description**

As Lightning Arrester Manufacturer In China, Lightning Arrester is used for protecting the buildings to avoid lightning strike. Lightning Rod plays an important part of the air termination network of a lightning protection system. We are professional lightning rod manufacturer.

Lightning arrester, alternate named lightning protection devices, used for protecting the building when raining and lightning .The lightning rod installed on the building and transfer the electric to earthing metal to protect the building . Our SLE lightning rod comply with GB standard . Customized lightning rod available .

#### **Product Parameters**

| Material   | Copper or Brass or Copper Clad Steel or Stainless<br>Steel |
|------------|------------------------------------------------------------|
| Size       | according to customer's requirement                        |
| Life       | More than 50 Years                                         |
| Characters | Easy installation.long life                                |

| Description        | Size            | Material                       |
|--------------------|-----------------|--------------------------------|
| Lightning rod      | Dia7mmxL250mm   |                                |
| Three point needle | Dia7mmxL9mm     |                                |
| Ball               | Dia18mm         | copper clad steel or stainless |
| Holder             | Dia85mmxH60mm   | steel                          |
| Base               | 100mmx100mmx2mm |                                |
| Total Height       | 370mm           |                                |