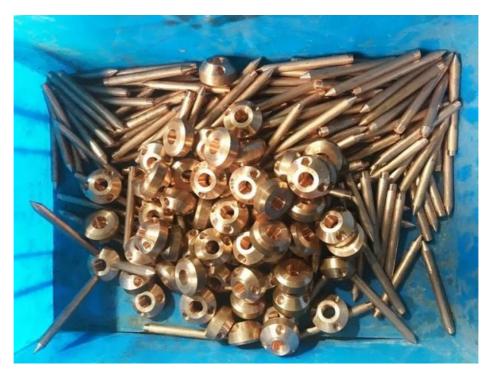

## **Detailed Photos**

| Description        | Size            | Material                       |
|--------------------|-----------------|--------------------------------|
| Lightning rod      | Dia7mmxL250mm   |                                |
| Three point needle | Dia7mmxL9mm     |                                |
| Ball               | Dia18mm         | copper clad steel or stainless |
| Holder             | Dia85mmxH60mm   | steel                          |
| Base               | 100mmx100mmx2mm |                                |
| Total Height       | 370mm           |                                |

| 500mm                                     | 15mm                      | M16            | Brass,copper     |  |  |
|-------------------------------------------|---------------------------|----------------|------------------|--|--|
| 1000mm                                    | 15mm                      | M16            | Brass,copper     |  |  |
| 1500mm                                    | 15mm                      | M16            | Brass<br>,copper |  |  |
| Avaible Dia:8mm-25mm; Length:300mm-2000mm |                           |                |                  |  |  |
| Base                                      | Conductor size            | Rod<br>diamter | Material         |  |  |
| 1                                         | 50-95mm <sup>2</sup> wire | 15mm           | Brass            |  |  |
| 2                                         | 25mmx3mm copper tape      | 15mm           | Brass            |  |  |
| Three Point<br>Needle                     | Nos                       | Rod            | Material         |  |  |
| 1                                         | 3                         | 15mm           | Brass,copper     |  |  |
|                                           |                           |                |                  |  |  |