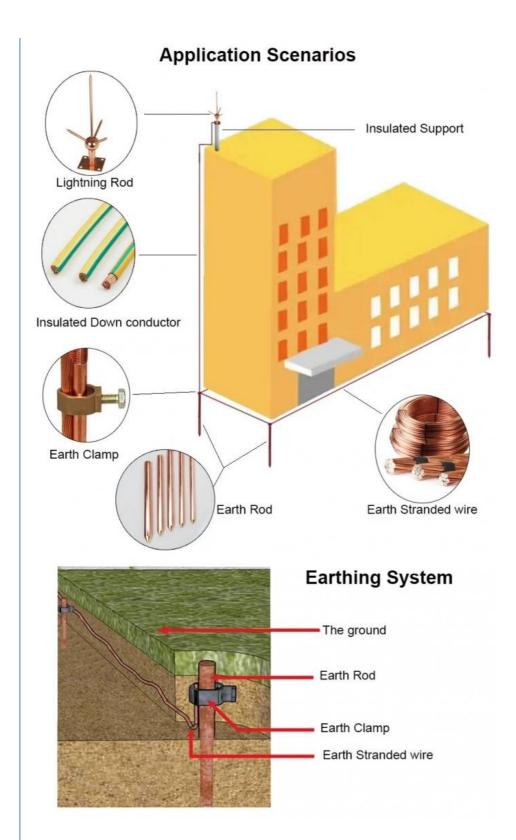

Lightning arrester, alternate named lightning protection devices, used for protecting the building when raining and lightning .The lightning rod installed on the building and transfer the electric to earthing metal to protect the building . Our SLE lightning rod comply with GB standard . Customized lightning rod available .

## Application

Lightning arrester is used for lightning system of power plant ,transformer station ,tower ,communication station ,airport, railway, subway station , high building ,computer room ,petro plant ,oil reservoir in the environmental of moist ,saline and alkaline ,acid and chemical corrosion medium environmental.

## Installation Instructions

(A)The installation of lightning rod

Matters need attention during installation:

- (1) The lightning rod and other metal part on the building should connected together;
- (2)No low voltage cable or communication cable installed on the rod

- (B)Installation of earthing tape and earthing grid
- 1. Installation of exposed earthing tape (grid) :Installed at the ridge ,eave(abat-vent) or edge of roof
- (1)Installation at the concrete base of roof: The base can be made with the roof together, and fixed to the roof.
- (2) Installation on the parapet wall or gutter bracket

Installed along parapet wall and fixed with bracket ,and the bracket should be installed earlier . The working height of bracket should be less than 150mm . The bracket for direct line should be first and then for the middle . The bracket should be 0.25-0.5m away to the turning point if turning needed . The horizontal spacing of bracket is 1-1.5m ,and vertical interval is 1.5-2m and even distribution

(3) Installation at ridge ,eave or edge of roof

Use concrete base or bracke

If make the base on site, please remove the corner of ridge tile first, and make the bracket and ridge tile together;

The bracket should be 0.25-0.5m away to the turning point if turning needed . The horizontal spacing of bracket is 1-1.5m ,and vertical interval is 1.5-2m and even distribution