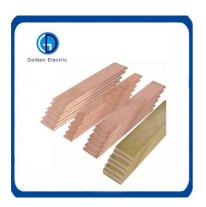

#### **Product Parameters**

| Material   | Copper or Brass or Copper Clad Steel or Stainless<br>Steel |
|------------|------------------------------------------------------------|
| Size       | according to customer's requirement                        |
| Life       | More than 50 Years                                         |
| Characters | Easy installation.long life                                |

| Description        | Size            | Material                       |
|--------------------|-----------------|--------------------------------|
| Lightning rod      | Dia7mmxL250mm   |                                |
| Three point needle | Dia7mmxL9mm     |                                |
| Ball               | Dia18mm         | copper clad steel or stainless |
| Holder             | Dia85mmxH60mm   | steel                          |
| Base               | 100mmx100mmx2mm |                                |
| Total Height       | 370mm           |                                |