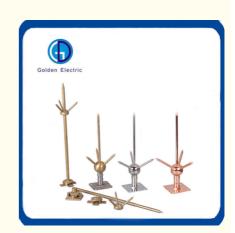

#### **Product Parameters**

| Material   | Copper or Brass or Copper Clad Steel or Stainless<br>Steel |
|------------|------------------------------------------------------------|
| Size       | according to customer's requirement                        |
| Life       | More than 50 Years                                         |
| Characters | Easy installation.long life                                |

| 500mm                                     | 15mm                      | M16            | Brass,copper     |  |  |
|-------------------------------------------|---------------------------|----------------|------------------|--|--|
| 1000mm                                    | 15mm                      | M16            | Brass,copper     |  |  |
| 1500mm                                    | 15mm                      | M16            | Brass<br>,copper |  |  |
| Avaible Dia:8mm-25mm; Length:300mm-2000mm |                           |                |                  |  |  |
| Base                                      | Conductor size            | Rod<br>diamter | Material         |  |  |
| 1                                         | 50-95mm <sup>2</sup> wire | 15mm           | Brass            |  |  |
| 2                                         | 25mmx3mm copper tape      | 15mm           | Brass            |  |  |
| Three Point<br>Needle                     | Nos                       | Rod            | Material         |  |  |
| 1                                         | 3                         | 15mm           | Brass,copper     |  |  |
|                                           |                           |                |                  |  |  |