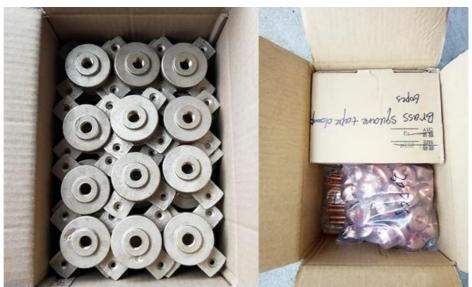

d along parapet wall and fixed with bracket ,and the bracket should be installed earlier . The working height of bracket should be less than 150mm . The bracket for direct line should be first and then for the middle . The bracket should be 0.25-0.5m away to the turning point if turning needed . The horizontal spacing of bracket is 1-1.5m ,and vertical interval is 1.5-2m and even distribution

(3) Installation at ridge ,eave or edge of roof

Use concrete base or bracke

If make the base on site, please remove the corner of ridge tile first, and make the bracket and ridge tile together;

The bracket should be 0.25-0.5m away to the turning point if turning needed . The horizontal spacing of bracket is 1-1.5m ,and vertical interval is 1.5-2m and even distribution

## **Detailed Photos**







# Recommand Product



















## Company Profile

- Golden Electric Co.,Ltd ,was founded in 2007, we are professional for make AC and DC electric items such as cable gland,Solar PV Cable, MC4 Connector, isolator switch, fuse, breaker, distribution box, PV combiner box, surge protector, Indicator lamp,Solar Charge Controller,Industrial plug and socket,Wind Turbine, Solar product, Copper Earthing Rods, Copper Busbar and so on.
- Golden has been granted ISO9001 management system certifications. The comprehensive product line has more than 1000 models which have been approved by TUV,CE,CQC,SGS,ROHS,SASO. The productsells well to UK, Spain, Portugal, Singapore, Turkey, Russia, Korea, South Africa... more than 60 countries and regions.
- Golden is always striving hard to provide the b