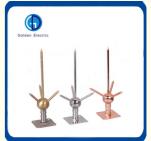

• Usage: Working Earthing, Earthing System,

Lightning Protection Earthing, Protection

Earthin

Working Voltage: Low VoltageApplication: Tall Tower

Earthing Method: Direct Earthing Method

Material: Copper. Aluminum. Galvanized.Stainless

#### **Product Parameters**

| Material   | Copper or Brass or Copper Clad Steel or Stainless<br>Steel |
|------------|------------------------------------------------------------|
| Size       | according to customer's requirement                        |
| Life       | More than 50 Years                                         |
| Characters | Easy installation.long life                                |

| Description        | Size            | Material                       |
|--------------------|-----------------|--------------------------------|
| Lightning rod      | Dia7mmxL250mm   |                                |
| Three point needle | Dia7mmxL9mm     |                                |
| Ball               | Dia18mm         | copper clad steel or stainless |
| Holder             | Dia85mmxH60mm   | steel                          |
| Base               | 100mmx100mmx2mm |                                |
| Total Height       | 370mm           |                                |