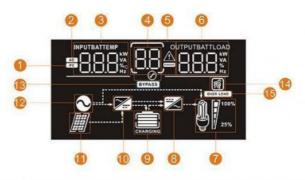

## **LCD Display**

| 0 | 673                                                    | PV input                                                                                               | 9  | CHARGING  | Battery level                      |
|---|--------------------------------------------------------|--------------------------------------------------------------------------------------------------------|----|-----------|------------------------------------|
| 2 | AC                                                     | AC input                                                                                               | 10 | <b>7.</b> | Utility charger circuit is working |
| 8 | INPUTBATTEMP KW VA | Input voltage, input frequency<br>PV voltage, battery voltage,<br>charger current                      | 0  |           | Unit connects to the PV panel      |
| 4 | 88                                                     | Setting programs                                                                                       | 1  | •         | Unit connects to the mains         |
| 6 | (88 <u>A</u>                                           | 88 Flashing with warning code                                                                          | 13 | BYPASS    | Load is supplied by utility powe   |
| 6 | OUTPUTBATTLOAD W                                       | Output voltage, output frequency,<br>load percent, load in VA, load in<br>watt and discharging current | 10 |           | Unit alarm is disabled             |
| 0 | <b>₽ 1</b> 250                                         | Load level                                                                                             | 15 | OVER LOAD | Overload                           |
| 8 |                                                        | DC/AC inverter circuit is working                                                                      |    |           |                                    |