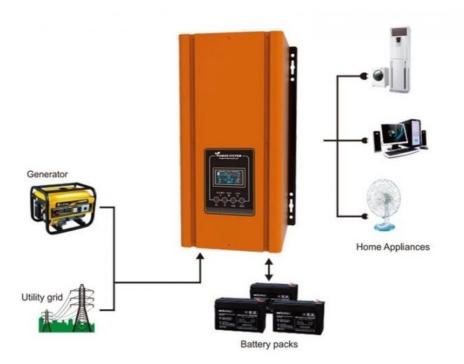

| 13 | BYPASS    | Load is supplied by utility powe   |
| 6 | OUTPUTBATTLOAD W                                       | Output voltage, output frequency,<br>load percent, load in VA, load in<br>watt and discharging current | 10 |           | Unit alarm is disabled             |
| 0 | <b>₽ 1</b> 250                                         | Load level                                                                                             | 15 | OVER LOAD | Overload                           |
| 8 |                                                        | DC/AC inverter circuit is working                                                                      |    |           |                                    |

## Overview



## Connection



Recommand Product



## Company Profile

- Golden Electric Co.,Ltd ,was founded in 2007, we are professional for make AC and DC electric items such as cable gland,Solar Inverter, MC4 Connector, isolator switch, fuse, breaker, distribution box, PV combiner box, surge protector, Indicator lamp,Solar Charge Controller,Industrial plug and socket,Wind Turbine, Solar product and so on.
- Golden has been granted ISO9001 management system certifications. The comprehensive product line has more than 1000 models which have been approved by TUV,CE,CQC,SGS,ROHS,SASO. The productsells well to UK, Spain, Portugal, Singapore, Turkey, Russia, Korea, South Africa... more than 60 countries and regions.
- Golden is always striving hard to provide the best services and competitive price to all customers.

#