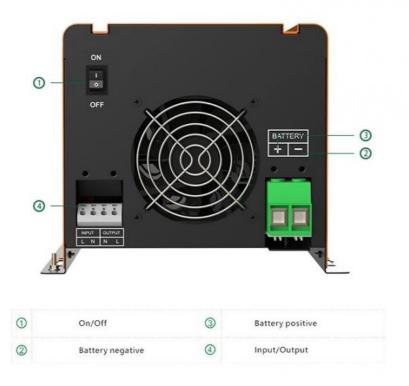

## **Product Details**

## **LCD Display**

| 0 | 673                                                    | PV input                                                                                               | 9  | CHARGING  | Battery level                      |
|---|--------------------------------------------------------|--------------------------------------------------------------------------------------------------------|----|-----------|------------------------------------|
| 2 | AC                                                     | AC input                                                                                               | 10 | <b>7.</b> | Utility charger circuit is working |
| 8 | INPUTBATTEMP KW VA | Input voltage, input frequency<br>PV voltage, battery voltage,<br>charger current                      | 0  |           | Unit connects to the PV panel      |
| 4 | 88                                                     | Setting programs                                                                                       | 1  | •         | Unit connects to the mains         |
| 6 | (88 <u>A</u>                                           | 88 Flashing with warning code                                                                          | 13 | BYPASS    | Load is supplied by utility powe   |
| 6 | OUTPUTBATTLOAD W                                       | Output voltage, output frequency,<br>load percent, load in VA, load in<br>watt and discharging current | 10 |           | Unit alarm is disabled             |
| 0 | <b>₽ 1</b> 250                                         | Load level                                                                                             | 15 | OVER LOAD | Overload                           |
| 8 |                                                        | DC/AC inverter circuit is working                                                                      |    |           |                                    |