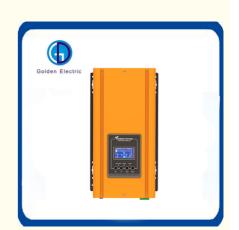

## **Product Specification**

Model NO.:
RP1K

Nature Of Wave String: Sine Wave Inverter
Type: DC/AC Inverters
Battery Voltage: 12/24/48VDC
Gross Weight: 11.4-15kg

Model: RP Series 1kw /2kw
Product Specification: Off-Grid Solar System

AC Input Voltage: 110VAC/120VAC/220VAC /230VAC

• Inverter Type: Transformer Based ,Low Frequency Inverter

Name: Solar Power Inverter

• Brand: Golden/OEM

Protection: Overload, Over Voltage, Short Curcuit For

#### **Product Description**

RP series is a pure sine wave power frequency inverter that converts direct current into alternating current. All-digital intelligent design, output pure sine wave, suitable for AC loads such as household appliances, power tools, industrial equipment, electronic audio and video.