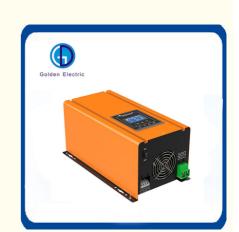

## **Product Specification**

Model NO.:
RP1K

Nature Of Wave String: Sine Wave Inverter
Type: DC/AC Inverters
Battery Voltage: 12/24/48VDC
Gross Weight: 11.4-15kg

Model: RP Series 1kw /2kw
Product Specification: Off-Grid Solar System

AC Input Voltage: 110VAC/120VAC/220VAC /230VAC

• Inverter Type: Transformer Based ,Low Frequency Inverter

Name: Solar Power Inverter

• Brand: Golden/OEM

Protection: Overload, Over Voltage, Short Curcuit For

#### **Product Description**

RP series is a pure sine wave power frequency inverter that converts direct current into alternating current. All-digital intelligent design, output pure sine wave, suitable for AC loads such as household appliances, power tools, industrial equipment, electronic audio and video.