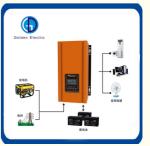

TF16949

Minimum Order Quantity:

• Packaging Details: Carton/Pallet

• Delivery Time: Peak Season Lead Time: more than 12

months Off Season Lead Time: within 15

workdays

• Payment Terms: LC, T/T, PayPal, Western Union

Supply Ability: 5000/Month



## **Product Specification**

Model NO.:
RP1K

Nature Of Wave String: Sine Wave Inverter
Type: DC/AC Inverters
Battery Voltage: 12/24/48VDC
Gross Weight: 11.4-15kg

Model: RP Series 1kw /2kw
Product Specification: Off-Grid Solar System

AC Input Voltage: 110VAC/120VAC/220VAC /230VAC

• Inverter Type: Transformer Based ,Low Frequency Inverter

Name: Solar Power Inverter

• Brand: Golden/OEM

Protection: Overload, Over Voltage, Short Curcuit For

Inverter

Frequency: 50/60Hz Auto SensingApplication: Solar Power System



## More Images









## **Product Description**

#### **Product Description**

RP series is a pure sine wave power frequency inverter that converts direct current into alternating current. All-digital intelligent design, output pure sine wave, suitable for AC loads such as household appliances, power tools, industrial equipment, electronic audio and video.

#### **Product Features**



- 1. Pure Sine Wave Inverter
- 2. The output power factor is 1
- 3. Optional high power charging current
- 4. Selectable Input Voltage Range
- 5. Configurable AC/Battery input priority via LCD settings
- 6. Automatic restart when AC restores
- 7. Overload and short circuit protection
- 8.Smart battery charger design to optimize battery performance
- 9.Cold start function
- 10.Fully industrial-grade design, adaptable to a wider