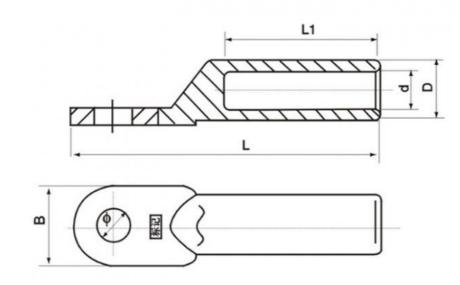

### Product Details

| Туре   | Φ    | D  | d    | L   | L1 | В    |
|--------|------|----|------|-----|----|------|
| DT-10  | 8.5  | 9  | 5.3  | 62  | 28 | 16   |
| DT-16  | 8.5  | 10 | 6.5  | 68  | 30 | 16   |
| DT-25  | 8.5  | 11 | 7    | 70  | 33 | 18   |
| DT-35  | 10.5 | 12 | 8.5  | 80  | 36 | 20.5 |
| DT-50  | 10.5 | 14 | 9.5  | 85  | 38 | 23   |
| DT-70  | 12.5 | 16 | 11.5 | 95  | 43 | 26   |
| DT-95  | 12.5 | 18 | 13.5 | 104 | 46 | 28   |
| DT-120 | 14.5 | 20 | 15   | 112 | 49 | 30   |
| DT-150 | 14.5 | 22 | 16.5 | 120 | 51 | 34   |
| DT-185 | 16.5 | 25 | 18.5 | 125 | 55 | 37   |
| DT-240 | 16.5 | 27 | 21   | 136 | 60 | 40   |
| DT-300 | 21   | 31 | 23.5 | 155 | 66 | 50   |
| DT-400 | 21   | 34 | 26.5 | 170 | 75 | 50   |
| DT-500 | 21   | 38 | 29   | 190 | 75 | 60   |
| DT-630 | 21   | 45 | 35   | 220 | 85 | 80   |
| DT-800 | 21   | 50 | 38   | 260 | 85 | 100  |