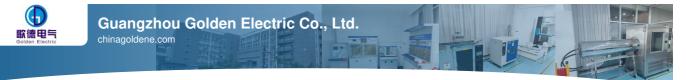

# 10mm2 800mm2 Copper/Aluminum Cable Terminal Lug for Grounding Earth **Protection System**

# 

Cable LUG is made with brass or copper material, are used as connection for circular line fixed on the wall. Earth clamp is used for lightning protection of building, conductor of the fastening and connection of the net work. Use the matched fittings will make the lightning system easy to install and extend the using life. We produce tape clamp according to the national standard and industrial standard.

# Application

Copper Lug is used for lightning protection of building, conductor of the fastening and connection of the net work, Use the matched fittings will make the lightning system easy to install and extend the using life.

| Product Parameters |                                                  |  |  |
|--------------------|--------------------------------------------------|--|--|
| Material           | Copper/aluminum/Brass                            |  |  |
| Size               | according to customer's requirement              |  |  |
| Life               | ≥50years                                         |  |  |
| Function           | connecting conductors                            |  |  |
| Characters         | easy installation ,good conductivity,cost<br>low |  |  |