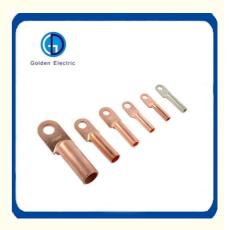

# 10mm2 800mm2 Copper/Aluminum Cable Terminal Lug for Grounding Earth **Protection System**

# 

Cable LUG is made with brass or copper material, are used as connection for circular line fixed on the wall. Earth clamp is used for lightning protection of building, conductor of the fastening and connection of the net work. Use the matched fittings will make the lightning system easy to install and extend the using life. We produce tape clamp according to the national standard and industrial standard.

# Application

Copper Lug is used for lightning protection of building, conductor of the fastening and connection of the net work, Use the matched fittings will make the lightning system easy to install and extend the using life.

### Product Details

| Туре   | Φ    | D  | d    | L   | L1 | В    |
|--------|------|----|------|-----|----|------|
| DT-10  | 8.5  | 9  | 5.3  | 62  | 28 | 16   |
| DT-16  | 8.5  | 10 | 6.5  | 68  | 30 | 16   |
| DT-25  | 8.5  | 11 | 7    | 70  | 33 | 18   |
| DT-35  | 10.5 | 12 | 8.5  | 80  | 36 | 20.5 |
| DT-50  | 10.5 | 14 | 9.5  | 85  | 38 | 23   |
| DT-70  | 12.5 | 16 | 11.5 | 95  | 43 | 26   |
| DT-95  | 12.5 | 18 | 13.5 | 104 | 46 | 28   |
| DT-120 | 14.5 | 20 | 15   | 112 | 49 | 30   |
| DT-150 | 14.5 | 22 | 16.5 | 120 | 51 | 34   |
| DT-185 | 16.5 | 25 | 18.5 | 125 | 55 | 37   |
| DT-240 | 16.5 | 27 | 21   | 136 | 60 | 40   |
| DT-300 | 21   | 31 | 23.5 | 155 | 66 | 50   |
| DT-400 | 21   | 34 | 26.5 | 170 | 75 | 50   |
| DT-500 | 21   | 38 | 29   | 190 | 75 | 60   |
| DT-630 | 21   | 45 | 35   | 220 | 85 | 80   |
| DT-800 | 21   | 50 | 38   | 260 | 85 | 100  |