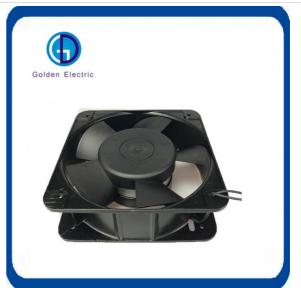

# **Product Description**

**Product Description** 

12038 Ventilation Fan for Control Panel 120mm 120X120X38 AC Axial Fan 220V 240V

**Detailed Photos** 