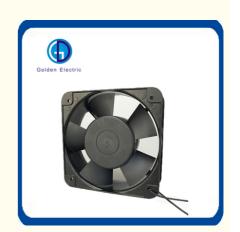

# **Product Specification**

Bearing Type: Ball/ Sleeve BearingSpeed: 2700/3100rpm

• Current: 0.09/0.08A 0.14/0.13A 0.28/0.26A

Model No.: 12038
 Air Flow: 81/91cfm
 Static Pressure: 4.68/7.83mmh2o

Weight: 505.00gNoise: 43/48dba

• Transport Package: In Seaworthy Carton Box

• Specification: 120\*120\*38mm

Trademark: Golden Electric Or Customize

Origin: China
HS Code: 8543709990
Supply Ability: 5000/Month
Material: Stainless Steel

# **Product Description**

**Product Description** 

12038 Ventilation Fan for Control Panel 120mm 120X120X38 AC Axial Fan 220V 240V

**Detailed Photos** 