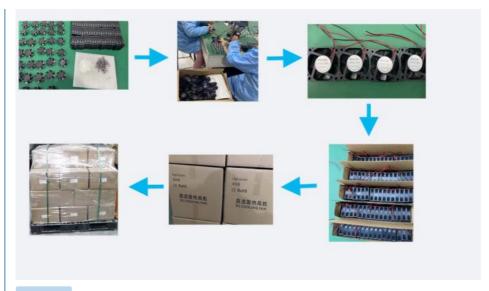

t: 0.09/0.08A 0.14/0.13A 0.28/0.26A

Model No.: 12038
 Air Flow: 81/91cfm
 Static Pressure: 4.68/7.83mmh2o

Weight: 505.00gNoise: 43/48dba

• Transport Package: In Seaworthy Carton Box

• Specification: 120\*120\*38mm

Trademark: Golden Electric Or Customize

Origin: China
HS Code: 8543709990
Supply Ability: 5000/Month
Material: Stainless Steel



# More Images









# **Product Description**

**Product Description** 

12038 Ventilation Fan for Control Panel 120mm 120X120X38 AC Axial Fan 220V 240V

**Detailed Photos** 





# **Product Parameters**



# \_\_厚50mm

| 小型轴流风机       |
|--------------|
| 15050HSL/HBL |
| AC220V       |
| 0. 22A       |
| 50/60HZ      |
| 38W          |
| 2500r/min    |
| 180m³/h      |
|              |

注明: 选配金属防护网、需要请加入购物车一起拍下,不拍不发货谢谢。

Production process



Shipping



# **Guarantee:**

- 3 years warranty for ball bearing fans
- 2 years warranty for hydraulic bearing fans
- 1 year warranty for sleeve bearing fans

#### FAQ:

- Q1: Are you a manufacturer or a trading company?
- A1: Yes, we are a manufacturer.
- Q3: How long is your warranty period?
- A3: 3 years warranty for ball bearing fans
  - 2 years warranty for hydraulic bearing fans
  - 1 year warranty for sleeve bearing fans
- Q4: What are kinds of information provided by the customer before inquiry?
- A4: Please kindly advise the size, voltage, the type of bearing, the speed of fan , or air flow.
- Q5: What can I do if we can not find the suitable fan model in the fan list?
- A5: Please contact us for customized fans.



Guangzhou Golden Electric Co., Ltd.











Building 4, Sel