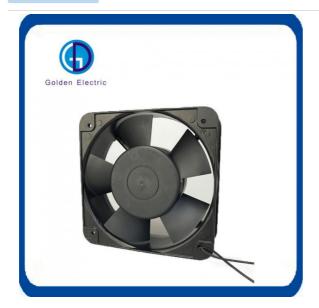

# **Product Description**

**Product Description** 

12038 Ventilation Fan for Control Panel 120mm 120X120X38 AC Axial Fan 220V 240V

**Detailed Photos** 