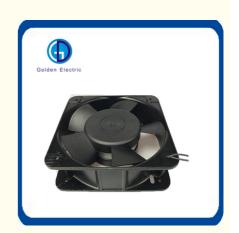

# **Product Specification**

Bearing Type: Ball/ Sleeve BearingSpeed: 2700/3100rpm

• Current: 0.09/0.08A 0.14/0.13A 0.28/0.26A

Model No.: 12038
 Air Flow: 81/91cfm
 Static Pressure: 4.68/7.83mmh2o

Weight: 505.00gNoise: 43/48dba

• Transport Package: In Seaworthy Carton Box

• Specification: 120\*120\*38mm

Trademark: Golden Electric Or Customize

Origin: China
HS Code: 8543709990
Supply Ability: 5000/Month
Material: Stainless Steel

# **Product Description**

**Product Description** 

12038 Ventilation Fan for Control Panel 120mm 120X120X38 AC Axial Fan 220V 240V

**Detailed Photos** 