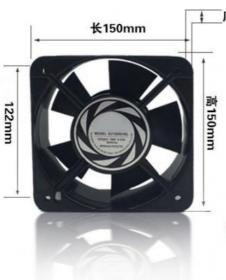

# \_\_厚50mm

| 小型轴流风机       |
|--------------|
| 15050HSL/HBL |
| AC220V       |
| 0. 22A       |
| 50/60HZ      |
| 38W          |
| 2500r/min    |
| 180m³/h      |
|              |

注明: 选配金属防护网、需要请加入购物车一起拍下,不拍不发货谢谢。