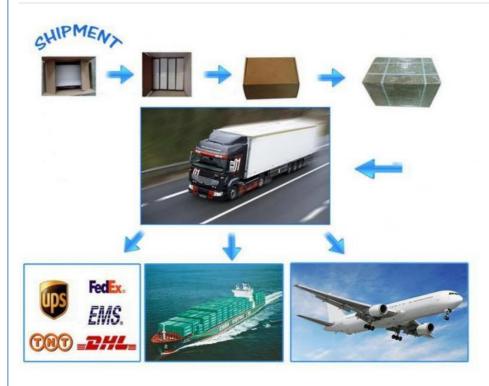

A 0.14/0.13A 0.28/0.26A

Model No.: 12038
 Air Flow: 81/91cfm
 Static Pressure: 4.68/7.83mmh2o

Weight: 505.00gNoise: 43/48dba

• Transport Package: In Seaworthy Carton Box

• Specification: 120\*120\*38mm

Trademark: Golden Electric Or Customize

Origin: China
HS Code: 8543709990
Supply Ability: 5000/Month
Material: Stainless Steel



# More Images









# **Product Description**

**Product Description** 

12038 Ventilation Fan for Control Panel 120mm 120X120X38 AC Axial Fan 220V 240V

**Detailed Photos** 





# **Product Parameters**



# \_\_厚50mm

| 小型轴流风机       |
|--------------|
| 15050HSL/HBL |
| AC220V       |
| 0. 22A       |
| 50/60HZ      |
| 38W          |
| 2500r/min    |
| 180m³/h      |
|              |

注明: 选配金属防护网、需要请加入购物车一起拍下,不拍不发货谢谢。

Production process



Shipping



# **Guarantee:**

- 3 years warranty for ball bearing fans
- 2 years warranty for hydraulic bearing fans
- 1 year warranty for sleeve bearing fans

#### FAQ:

- Q1: Are you a manufacturer or a trading company?
- A1: Yes, we are a manufacturer.
- Q3: How long is your warranty period?
- A3: 3 years warranty for ball bearing fans
  - 2 years warranty for hydraulic bearing fans
  - 1 year warranty for sleeve bearing fans
- Q4: What are kinds of information provided by the customer before inquiry?
- A4: Please kindly advise the size, voltage, the type of bearing, the speed of fan , or air flow.
- Q5: What can I do if we can not find the suitable fan model in the fan list?
- A5: Please contact us for customized fans.



Guangzhou Golden Electric Co., Ltd.











Building 4, Self-edited Bui