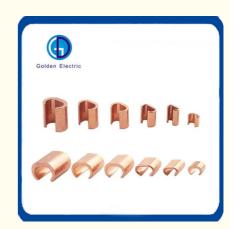

#### **Product Description**

Golden offer the most economical&popular Copper C Clamp with competitive price .which is made with pure copper material. We produce C Clamp according to the national standard and industrial standard. It is used as connection for power line and linghting conductor.

Earthing Copper C Clamp is used for lightning protection of building, conductor of the fastening and connection of the net work, Use the matched fittings will make the lightning system easy to install and extend the using life.

#### **Product Parameters**

| Material   | Pure copper                                   |
|------------|-----------------------------------------------|
| Size       | According to customer's requirement           |
|            | More than 50 years                            |
| Characters | Easy installation ,good conductivity,cost low |

| Туре   | Suitable Section of | Dimensions(mm) |      |      |    | )   |     |
|--------|---------------------|----------------|------|------|----|-----|-----|
|        | Conductors(mm2)     | H1             | H2   | W    | L  | Т   | С   |
| CCT-10 | 7.5-11              | 9.5            | 6.3  | 6.2  | 12 | 1.6 | 4   |
| CCT-16 | 11.5-16             | 11.8           | 7.8  | 7.3  | 13 | 2   | 5   |
| CCT-20 | 14-20               | 12.8           | 8.6  | 9.7  | 13 | 2.9 | 5.4 |
| CCT-26 | 21-26               | 14.7           | 10.2 | 10.9 | 16 | 3.2 | 6.5 |

| CCT-44  | 27-44   | 10   |      |      |    |     |      |
|---------|---------|------|------|------|----|-----|------|
|         | 2/ 11   | 19   | 12.4 | 14.4 | 20 | 4   | 8.5  |
| CCT-60  | 45-60   | 21   | 15.4 | 15.1 | 22 | 4   | 9.7  |
| CCT-76  | 61-76   | 24.4 | 17.3 | 17.6 | 22 | 5   | 10.8 |
| CCT-98  | 77-98   | 27.8 | 20.8 | 18.1 | 25 | 5   | 12.8 |
| CCT-122 | 99-122  | 29.8 | 22.1 | 21.2 | 26 | 5.5 | 13.5 |
| CCT-154 | 123-154 | 34   | 25.7 | 24.2 | 28 | 6   | 17   |
| CCT-190 | 155-190 | 37   | 28.5 | 25.4 | 35 | 6   | 17.4 |
| CCT-240 | 191-240 | 40   | 30.2 | 28.5 | 40 | 7   | 19   |
| CCT-288 | 241-288 | 44.5 | 34.7 | 31.1 | 45 | 7   | 22.3 |
| CCT-365 | 289-365 | 47.5 | 37.7 | 34   | 50 | 7   | 24.8 |
| CCT-450 | 366-450 | 57   | 42.5 | 41   | 60 | 10  | 28   |
| CCT-560 | 451-560 | 62   | 46   | 45   | 65 | 11  | 31   |
| CCT-700 | 561-700 | 68   | 52   | 49.5 | 70 | 12  | 34   |