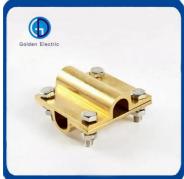

# Lightning Protection Earthing Copper C Type Clamps for Electric Cable Grounding Joint

#### **Product Description**

Golden offer the most economical&popular Copper C Clamp with competitive price .which is made with pure copper material. We produce C Clamp according to the national standard and industrial standard. It is used as connection for power line and linghting conductor.

Earthing Copper C Clamp is used for lightning protection of building, conductor of the fastening and connection of the net work, Use the matched fittings will make the lightning system easy to install and extend the using life.