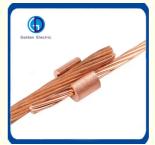

#### **Product Description**

Golden offer the most economical&popular Copper C Clamp with competitive price .which is made with pure copper material. We produce C Clamp according to the national standard and industrial standard. It is used as connection for power line and linghting conductor.

Earthing Copper C Clamp is used for lightning protection of building, conductor of the fastening and connection of the net work, Use the matched fittings will make the lightning system easy to install and extend the using life.