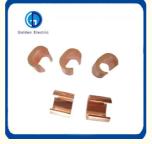

# Lightning Protection Earthing Copper C Type Clamps for Electric Cable Grounding Joint

#### **Product Description**

Golden offer the most economical&popular Copper C Clamp with competitive price .which is made with pure copper material. We produce C Clamp according to the national standard and industrial standard. It is used as connection for power line and linghting conductor.

Earthing Copper C Clamp is used for lightning protection of building, conductor of the fastening and connection of the net work, Use the matched fittings will make the lightning system easy to install and extend the using life.