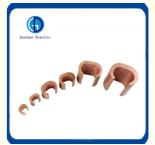

# **Product Specification**

• Size: Small

Brand: Golden Electric /OEM
Product Name: Earthing C Type Clamp

Model: Electric Cable Earthing Copper C Clamp

Transport Package: Standard Export Carton
Specification: Many Different Size

#### **Product Parameters**

| Material   | Pure copper                                   |
|------------|-----------------------------------------------|
| Size       | According to customer's requirement           |
|            | More than 50 years                            |
| Characters | Easy installation ,good conductivity,cost low |

| Туре   | Suitable Section of | Dimensions(mm) |      |      |    | )   |     |
|--------|---------------------|----------------|------|------|----|-----|-----|
|        | Conductors(mm2)     | H1             | H2   | W    | L  | Т   | С   |
| CCT-10 | 7.5-11              | 9.5            | 6.3  | 6.2  | 12 | 1.6 | 4   |
| CCT-16 | 11.5-16             | 11.8           | 7.8  | 7.3  | 13 | 2   | 5   |
| CCT-20 | 14-20               | 12.8           | 8.6  | 9.7  | 13 | 2.9 | 5.4 |
| CCT-26 | 21-26               | 14.7           | 10.2 | 10.9 | 16 | 3.2 | 6.5 |

| CCT-44  | 27-44   | 10   |      |      |    |     |      |
|---------|---------|------|------|------|----|-----|------|
|         | 2/ 11   | 19   | 12.4 | 14.4 | 20 | 4   | 8.5  |
| CCT-60  | 45-60   | 21   | 15.4 | 15.1 | 22 | 4   | 9.7  |
| CCT-76  | 61-76   | 24.4 | 17.3 | 17.6 | 22 | 5   | 10.8 |
| CCT-98  | 77-98   | 27.8 | 20.8 | 18.1 | 25 | 5   | 12.8 |
| CCT-122 | 99-122  | 29.8 | 22.1 | 21.2 | 26 | 5.5 | 13.5 |
| CCT-154 | 123-154 | 34   | 25.7 | 24.2 | 28 | 6   | 17   |
| CCT-190 | 155-190 | 37   | 28.5 | 25.4 | 35 | 6   | 17.4 |
| CCT-240 | 191-240 | 40   | 30.2 | 28.5 | 40 | 7   | 19   |
| CCT-288 | 241-288 | 44.5 | 34.7 | 31.1 | 45 | 7   | 22.3 |
| CCT-365 | 289-365 | 47.5 | 37.7 | 34   | 50 | 7   | 24.8 |
| CCT-450 | 366-450 | 57   | 42.5 | 41   | 60 | 10  | 28   |
| CCT-560 | 451-560 | 62   | 46   | 45   | 65 | 11  | 31   |
| CCT-700 | 561-700 | 68   | 52   | 49.5 | 70 | 12  | 34   |