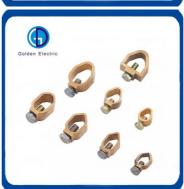

#### **Product Parameters**

| Material   | Pure copper                                   |
|------------|-----------------------------------------------|
| Size       | According to customer's requirement           |
|            | More than 50 years                            |
| Characters | Easy installation ,good conductivity,cost low |

| Туре   | Suitable Section of | Dimensions(mm) |      |      |    | )   |     |
|--------|---------------------|----------------|------|------|----|-----|-----|
|        | Conductors(mm2)     | H1             | H2   | W    | L  | Т   | С   |
| CCT-10 | 7.5-11              | 9.5            | 6.3  | 6.2  | 12 | 1.6 | 4   |
| CCT-16 | 11.5-16             | 11.8           | 7.8  | 7.3  | 13 | 2   | 5   |
| CCT-20 | 14-20               | 12.8           | 8.6  | 9.7  | 13 | 2.9 | 5.4 |
| CCT-26 | 21-26               | 14.7           | 10.2 | 10.9 | 16 | 3.2 | 6.5 |

| CCT-44  | 27-44   | 10   |      |      |    |     |      |
|---------|---------|------|------|------|----|-----|------|
|         | 2/ 11   | 19   | 12.4 | 14.4 | 20 | 4   | 8.5  |
| CCT-60  | 45-60   | 21   | 15.4 | 15.1 | 22 | 4   | 9.7  |
| CCT-76  | 61-76   | 24.4 | 17.3 | 17.6 | 22 | 5   | 10.8 |
| CCT-98  | 77-98   | 27.8 | 20.8 | 18.1 | 25 | 5   | 12.8 |
| CCT-122 | 99-122  | 29.8 | 22.1 | 21.2 | 26 | 5.5 | 13.5 |
| CCT-154 | 123-154 | 34   | 25.7 | 24.2 | 28 | 6   | 17   |
| CCT-190 | 155-190 | 37   | 28.5 | 25.4 | 35 | 6   | 17.4 |
| CCT-240 | 191-240 | 40   | 30.2 | 28.5 | 40 | 7   | 19   |
| CCT-288 | 241-288 | 44.5 | 34.7 | 31.1 | 45 | 7   | 22.3 |
| CCT-365 | 289-365 | 47.5 | 37.7 | 34   | 50 | 7   | 24.8 |
| CCT-450 | 366-450 | 57   | 42.5 | 41   | 60 | 10  | 28   |
| CCT-560 | 451-560 | 62   | 46   | 45   | 65 | 11  | 31   |
| CCT-700 | 561-700 | 68   | 52   | 49.5 | 70 | 12  | 34   |