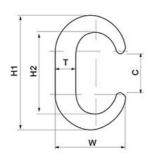

| Туре   | Suitable Section of | Dimensions(mm) |      |      |    | )   |     |
|--------|---------------------|----------------|------|------|----|-----|-----|
|        | Conductors(mm2)     | H1             | H2   | W    | L  | Т   | С   |
| CCT-10 | 7.5-11              | 9.5            | 6.3  | 6.2  | 12 | 1.6 | 4   |
| CCT-16 | 11.5-16             | 11.8           | 7.8  | 7.3  | 13 | 2   | 5   |
| CCT-20 | 14-20               | 12.8           | 8.6  | 9.7  | 13 | 2.9 | 5.4 |
| CCT-26 | 21-26               | 14.7           | 10.2 | 10.9 | 16 | 3.2 | 6.5 |

| CCT-44  | 27-44   | 10   |      |      |    |     |      |
|---------|---------|------|------|------|----|-----|------|
|         | 2/ 11   | 19   | 12.4 | 14.4 | 20 | 4   | 8.5  |
| CCT-60  | 45-60   | 21   | 15.4 | 15.1 | 22 | 4   | 9.7  |
| CCT-76  | 61-76   | 24.4 | 17.3 | 17.6 | 22 | 5   | 10.8 |
| CCT-98  | 77-98   | 27.8 | 20.8 | 18.1 | 25 | 5   | 12.8 |
| CCT-122 | 99-122  | 29.8 | 22.1 | 21.2 | 26 | 5.5 | 13.5 |
| CCT-154 | 123-154 | 34   | 25.7 | 24.2 | 28 | 6   | 17   |
| CCT-190 | 155-190 | 37   | 28.5 | 25.4 | 35 | 6   | 17.4 |
| CCT-240 | 191-240 | 40   | 30.2 | 28.5 | 40 | 7   | 19   |
| CCT-288 | 241-288 | 44.5 | 34.7 | 31.1 | 45 | 7   | 22.3 |
| CCT-365 | 289-365 | 47.5 | 37.7 | 34   | 50 | 7   | 24.8 |
| CCT-450 | 366-450 | 57   | 42.5 | 41   | 60 | 10  | 28   |
| CCT-560 | 451-560 | 62   | 46   | 45   | 65 | 11  | 31   |
| CCT-700 | 561-700 | 68   | 52   | 49.5 | 70 | 12  | 34   |