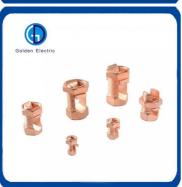

#### **Product Parameters**

| Material   | Pure copper                                   |
|------------|-----------------------------------------------|
| Size       | According to customer's requirement           |
|            | More than 50 years                            |
| Characters | Easy installation ,good conductivity,cost low |

| Туре   | Suitable Section of | Dimensions(mm) |      |      |    | )   |     |
|--------|---------------------|----------------|------|------|----|-----|-----|
|        | Conductors(mm2)     | H1             | H2   | W    | L  | Т   | С   |
| CCT-10 | 7.5-11              | 9.5            | 6.3  | 6.2  | 12 | 1.6 | 4   |
| CCT-16 | 11.5-16             | 11.8           | 7.8  | 7.3  | 13 | 2   | 5   |
| CCT-20 | 14-20               | 12.8           | 8.6  | 9.7  | 13 | 2.9 | 5.4 |
| CCT-26 | 21-26               | 14.7           | 10.2 | 10.9 | 16 | 3.2 | 6.5 |

| CCT-44  | 27-44   | 10   |      |      |    |     |      |
|---------|---------|------|------|------|----|-----|------|
|         | 2/ 11   | 19   | 12.4 | 14.4 | 20 | 4   | 8.5  |
| CCT-60  | 45-60   | 21   | 15.4 | 15.1 | 22 | 4   | 9.7  |
| CCT-76  | 61-76   | 24.4 | 17.3 | 17.6 | 22 | 5   | 10.8 |
| CCT-98  | 77-98   | 27.8 | 20.8 | 18.1 | 25 | 5   | 12.8 |
| CCT-122 | 99-122  | 29.8 | 22.1 | 21.2 | 26 | 5.5 | 13.5 |
| CCT-154 | 123-154 | 34   | 25.7 | 24.2 | 28 | 6   | 17   |
| CCT-190 | 155-190 | 37   | 28.5 | 25.4 | 35 | 6   | 17.4 |
| CCT-240 | 191-240 | 40   | 30.2 | 28.5 | 40 | 7   | 19   |
| CCT-288 | 241-288 | 44.5 | 34.7 | 31.1 | 45 | 7   | 22.3 |
| CCT-365 | 289-365 | 47.5 | 37.7 | 34   | 50 | 7   | 24.8 |
| CCT-450 | 366-450 | 57   | 42.5 | 41   | 60 | 10  | 28   |
| CCT-560 | 451-560 | 62   | 46   | 45   | 65 | 11  | 31   |
| CCT-700 | 561-700 | 68   | 52   | 49.5 | 70 | 12  | 34   |