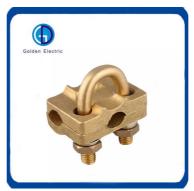

# Lightning Protection Earthing Copper C Type Clamps for Electric Cable Grounding Joint

#### **Product Description**

Golden offer the most economical&popular Copper C Clamp with competitive price .which is made with pure copper material. We produce C Clamp according to the national standard and industrial standard. It is used as connection for power line and linghting conductor.

Earthing Copper C Clamp is used for lightning protection of building, conductor of the fastening and connection of the net work, Use the matched fittings will make the lightning system easy to install and extend the using life.