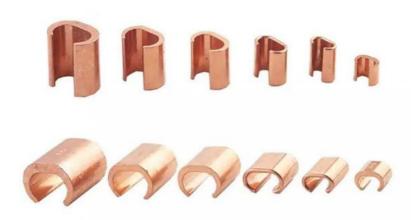

#### **Product Parameters**

| Material   | Pure copper                                   |
|------------|-----------------------------------------------|
| Size       | According to customer's requirement           |
|            | More than 50 years                            |
| Characters | Easy installation ,good conductivity,cost low |

| Туре   | Suitable Section of | Dimensions(mm) |      |      |    | )   |     |
|--------|---------------------|----------------|------|------|----|-----|-----|
|        | Conductors(mm2)     | H1             | H2   | W    | L  | Т   | С   |
| CCT-10 | 7.5-11              | 9.5            | 6.3  | 6.2  | 12 | 1.6 | 4   |
| CCT-16 | 11.5-16             | 11.8           | 7.8  | 7.3  | 13 | 2   | 5   |
| CCT-20 | 14-20               | 12.8           | 8.6  | 9.7  | 13 | 2.9 | 5.4 |
| CCT-26 | 21-26               | 14.7           | 10.2 | 10.9 | 16 | 3.2 | 6.5 |

| CCT-44  | 27-44   | 10   |      |      |    |     |      |
|---------|---------|------|------|------|----|-----|------|
|         | 2/ 11   | 19   | 12.4 | 14.4 | 20 | 4   | 8.5  |
| CCT-60  | 45-60   | 21   | 15.4 | 15.1 | 22 | 4   | 9.7  |
| CCT-76  | 61-76   | 24.4 | 17.3 | 17.6 | 22 | 5   | 10.8 |
| CCT-98  | 77-98   | 27.8 | 20.8 | 18.1 | 25 | 5   | 12.8 |
| CCT-122 | 99-122  | 29.8 | 22.1 | 21.2 | 26 | 5.5 | 13.5 |
| CCT-154 | 123-154 | 34   | 25.7 | 24.2 | 28 | 6   | 17   |
| CCT-190 | 155-190 | 37   | 28.5 | 25.4 | 35 | 6   | 17.4 |
| CCT-240 | 191-240 | 40   | 30.2 | 28.5 | 40 | 7   | 19   |
| CCT-288 | 241-288 | 44.5 | 34.7 | 31.1 | 45 | 7   | 22.3 |
| CCT-365 | 289-365 | 47.5 | 37.7 | 34   | 50 | 7   | 24.8 |
| CCT-450 | 366-450 | 57   | 42.5 | 41   | 60 | 10  | 28   |
| CCT-560 | 451-560 | 62   | 46   | 45   | 65 | 11  | 31   |
| CCT-700 | 561-700 | 68   | 52   | 49.5 | 70 | 12  | 34   |