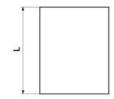

| Туре   | Suitable Section of | Dimensions(mm) |      |      |    | )   |     |
|--------|---------------------|----------------|------|------|----|-----|-----|
|        | Conductors(mm2)     | H1             | H2   | W    | L  | Т   | С   |
| CCT-10 | 7.5-11              | 9.5            | 6.3  | 6.2  | 12 | 1.6 | 4   |
| CCT-16 | 11.5-16             | 11.8           | 7.8  | 7.3  | 13 | 2   | 5   |
| CCT-20 | 14-20               | 12.8           | 8.6  | 9.7  | 13 | 2.9 | 5.4 |
| CCT-26 | 21-26               | 14.7           | 10.2 | 10.9 | 16 | 3.2 | 6.5 |

| CCT-44  | 27-44   | 10   |      |      |    |     |      |
|---------|---------|------|------|------|----|-----|------|
|         | 2/ 11   | 19   | 12.4 | 14.4 | 20 | 4   | 8.5  |
| CCT-60  | 45-60   | 21   | 15.4 | 15.1 | 22 | 4   | 9.7  |
| CCT-76  | 61-76   | 24.4 | 17.3 | 17.6 | 22 | 5   | 10.8 |
| CCT-98  | 77-98   | 27.8 | 20.8 | 18.1 | 25 | 5   | 12.8 |
| CCT-122 | 99-122  | 29.8 | 22.1 | 21.2 | 26 | 5.5 | 13.5 |
| CCT-154 | 123-154 | 34   | 25.7 | 24.2 | 28 | 6   | 17   |
| CCT-190 | 155-190 | 37   | 28.5 | 25.4 | 35 | 6   | 17.4 |
| CCT-240 | 191-240 | 40   | 30.2 | 28.5 | 40 | 7   | 19   |
| CCT-288 | 241-288 | 44.5 | 34.7 | 31.1 | 45 | 7   | 22.3 |
| CCT-365 | 289-365 | 47.5 | 37.7 | 34   | 50 | 7   | 24.8 |
| CCT-450 | 366-450 | 57   | 42.5 | 41   | 60 | 10  | 28   |
| CCT-560 | 451-560 | 62   | 46   | 45   | 65 | 11  | 31   |
| CCT-700 | 561-700 | 68   | 52   | 49.5 | 70 | 12  | 34   |