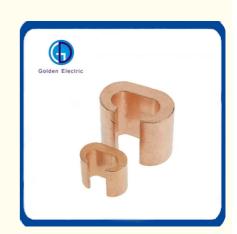

#### **Product Description**

Golden offer the most economical&popular Copper C Clamp with competitive price .which is made with pure copper material. We produce C Clamp according to the national standard and industrial standard. It is used as connection for power line and linghting conductor.

Earthing Copper C Clamp is used for lightning protection of building, conductor of the fastening and connection of the net work, Use the matched fittings will make the lightning system easy to install and extend the using life.

#### **Product Parameters**

| Material   | Pure copper                                   |
|------------|-----------------------------------------------|
| Size       | According to customer's requirement           |
|            | More than 50 years                            |
| Characters | Easy installation ,good conductivity,cost low |

| Туре   | Suitable Section of | Dimensions(mm) |      |      |    | )   |     |
|--------|---------------------|----------------|------|------|----|-----|-----|
|        | Conductors(mm2)     | H1             | H2   | W    | L  | Т   | С   |
| CCT-10 | 7.5-11              | 9.5            | 6.3  | 6.2  | 12 | 1.6 | 4   |
| CCT-16 | 11.5-16             | 11.8           | 7.8  | 7.3  | 13 | 2   | 5   |
| CCT-20 | 14-20               | 12.8           | 8.6  | 9.7  | 13 | 2.9 | 5.4 |
| CCT-26 | 21-26               | 14.7           | 10.2 | 10.9 | 16 | 3.2 | 6.5 |

| CCT-44  | 27-44   | 10   |      |      |    |     |      |
|---------|---------|------|------|------|----|-----|------|
|         | 2/ 11   | 19   | 12.4 | 14.4 | 20 | 4   | 8.5  |
| CCT-60  | 45-60   | 21   | 15.4 | 15.1 | 22 | 4   | 9.7  |
| CCT-76  | 61-76   | 24.4 | 17.3 | 17.6 | 22 | 5   | 10.8 |
| CCT-98  | 77-98   | 27.8 | 20.8 | 18.1 | 25 | 5   | 12.8 |
| CCT-122 | 99-122  | 29.8 | 22.1 | 21.2 | 26 | 5.5 | 13.5 |
| CCT-154 | 123-154 | 34   | 25.7 | 24.2 | 28 | 6   | 17   |
| CCT-190 | 155-190 | 37   | 28.5 | 25.4 | 35 | 6   | 17.4 |
| CCT-240 | 191-240 | 40   | 30.2 | 28.5 | 40 | 7   | 19   |
| CCT-288 | 241-288 | 44.5 | 34.7 | 31.1 | 45 | 7   | 22.3 |
| CCT-365 | 289-365 | 47.5 | 37.7 | 34   | 50 | 7   | 24.8 |
| CCT-450 | 366-450 | 57   | 42.5 | 41   | 60 | 10  | 28   |
| CCT-560 | 451-560 | 62   | 46   | 45   | 65 | 11  | 31   |
| CCT-700 | 561-700 | 68   | 52   | 49.5 | 70 | 12  | 34   |