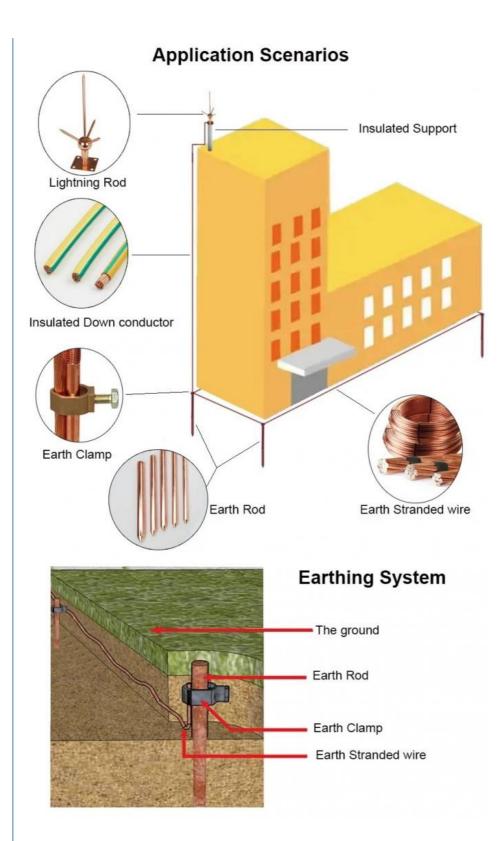

#### **Product Description**

Golden offer the most economical&popular Copper C Clamp with competitive price .which is made with pure copper material. We produce C Clamp according to the national standard and industrial standard. It is used as connection for power line and linghting conductor.

Earthing Copper C Clamp is used for lightning protection of building, conductor of the fastening and connection of the net work, Use the matched fittings will make the lightning system easy to install and extend the using life.