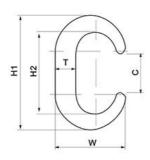

| Туре   | Suitable Section of | Dimensions(mm) |      |      |    | )   |     |
|--------|---------------------|----------------|------|------|----|-----|-----|
|        | Conductors(mm2)     | H1             | H2   | W    | L  | Т   | С   |
| CCT-10 | 7.5-11              | 9.5            | 6.3  | 6.2  | 12 | 1.6 | 4   |
| CCT-16 | 11.5-16             | 11.8           | 7.8  | 7.3  | 13 | 2   | 5   |
| CCT-20 | 14-20               | 12.8           | 8.6  | 9.7  | 13 | 2.9 | 5.4 |
| CCT-26 | 21-26               | 14.7           | 10.2 | 10.9 | 16 | 3.2 | 6.5 |

| CCT-44  | 27-44   | 19   | 12.4 | 14.4 | 20 | 4   | 8.5  |
|---------|---------|------|------|------|----|-----|------|
| CCT-60  | 45-60   | 21   | 15.4 | 15.1 | 22 | 4   | 9.7  |
| CCT-76  | 61-76   | 24.4 | 17.3 | 17.6 | 22 | 5   | 10.8 |
| CCT-98  | 77-98   | 27.8 | 20.8 | 18.1 | 25 | 5   | 12.8 |
| CCT-122 | 99-122  | 29.8 | 22.1 | 21.2 | 26 | 5.5 | 13.5 |
| CCT-154 | 123-154 | 34   | 25.7 | 24.2 | 28 | 6   | 17   |
| CCT-190 | 155-190 | 37   | 28.5 | 25.4 | 35 | 6   | 17.4 |
| CCT-240 | 191-240 | 40   | 30.2 | 28.5 | 40 | 7   | 19   |
| CCT-288 | 241-288 | 44.5 | 34.7 | 31.1 | 45 | 7   | 22.3 |
| CCT-365 | 289-365 | 47.5 | 37.7 | 34   | 50 | 7   | 24.8 |
| CCT-450 | 366-450 | 57   | 42.5 | 41   | 60 | 10  | 28   |
| CCT-560 | 451-560 | 62   | 46   | 45   | 65 | 11  | 31   |
| CCT-700 | 561-700 | 68   | 52   | 49.5 | 70 | 12  | 34   |