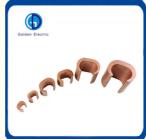

# C-Type Clamp Crimp Connector for Earthing Protection Copper C Clamp Grounding System

#### **Product Description**

Golden offer the most economical&popular Copper C Clamp with competitive price .which is made with pure copper material. We produce C Clamp according to the national standard and industrial standard. It is used as connection for power line and linghting conductor.

Earthing Copper C Clamp is used for lightning protection of building, conductor of the fastening and connection of the net work, Use the matched fittings will make the lightning system easy to install and extend the using life.