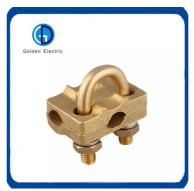

# C-Type Clamp Crimp Connector for Earthing Protection Copper C Clamp Grounding System

#### **Product Description**

Golden offer the most economical&popular Copper C Clamp with competitive price .which is made with pure copper material. We produce C Clamp according to the national standard and industrial standard. It is used as connection for power line and linghting conductor.

Earthing Copper C Clamp is used for lightning protection of building, conductor of the fastening and connection of the net work, Use the matched fittings will make the lightning system easy to install and extend the using life.