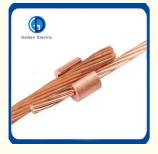

#### **Product Description**

Golden offer the most economical&popular Copper C Clamp with competitive price .which is made with pure copper material. We produce C Clamp according to the national standard and industrial standard. It is used as connection for power line and linghting conductor.

Earthing Copper C Clamp is used for lightning protection of building, conductor of the fastening and connection of the net work, Use the matched fittings will make the lightning system easy to install and extend the using life.