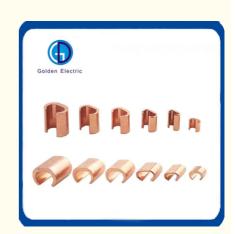

#### **Product Parameters**

| Material   | Pure copper                                   |
|------------|-----------------------------------------------|
| Size       | According to customer's requirement           |
|            | More than 50 years                            |
| Characters | Easy installation ,good conductivity,cost low |

| Туре   | Suitable Section of | Dimensions(mm) |      |      |    | )   |     |
|--------|---------------------|----------------|------|------|----|-----|-----|
|        | Conductors(mm2)     | H1             | H2   | W    | L  | Т   | С   |
| CCT-10 | 7.5-11              | 9.5            | 6.3  | 6.2  | 12 | 1.6 | 4   |
| CCT-16 | 11.5-16             | 11.8           | 7.8  | 7.3  | 13 | 2   | 5   |
| CCT-20 | 14-20               | 12.8           | 8.6  | 9.7  | 13 | 2.9 | 5.4 |
| CCT-26 | 21-26               | 14.7           | 10.2 | 10.9 | 16 | 3.2 | 6.5 |

| CCT-44  | 27-44   | 19   | 12.4 | 14.4 | 20 | 4   | 8.5  |
|---------|---------|------|------|------|----|-----|------|
| CCT-60  | 45-60   | 21   | 15.4 | 15.1 | 22 | 4   | 9.7  |
| CCT-76  | 61-76   | 24.4 | 17.3 | 17.6 | 22 | 5   | 10.8 |
| CCT-98  | 77-98   | 27.8 | 20.8 | 18.1 | 25 | 5   | 12.8 |
| CCT-122 | 99-122  | 29.8 | 22.1 | 21.2 | 26 | 5.5 | 13.5 |
| CCT-154 | 123-154 | 34   | 25.7 | 24.2 | 28 | 6   | 17   |
| CCT-190 | 155-190 | 37   | 28.5 | 25.4 | 35 | 6   | 17.4 |
| CCT-240 | 191-240 | 40   | 30.2 | 28.5 | 40 | 7   | 19   |
| CCT-288 | 241-288 | 44.5 | 34.7 | 31.1 | 45 | 7   | 22.3 |
| CCT-365 | 289-365 | 47.5 | 37.7 | 34   | 50 | 7   | 24.8 |
| CCT-450 | 366-450 | 57   | 42.5 | 41   | 60 | 10  | 28   |
| CCT-560 | 451-560 | 62   | 46   | 45   | 65 | 11  | 31   |
| CCT-700 | 561-700 | 68   | 52   | 49.5 | 70 | 12  | 34   |