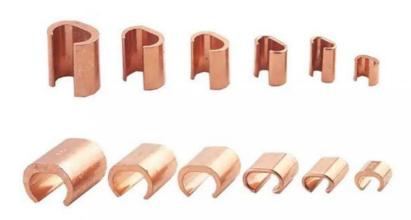

# C-Type Clamp Crimp Connector for Earthing Protection Copper C Clamp Grounding System

#### **Product Description**

Golden offer the most economical&popular Copper C Clamp with competitive price .which is made with pure copper material. We produce C Clamp according to the national standard and industrial standard. It is used as connection for power line and linghting conductor.

Earthing Copper C Clamp is used for lightning protection of building, conductor of the fastening and connection of the net work, Use the matched fittings will make the lightning system easy to install and extend the using life.

| Туре   | Suitable Section of | Dimensions(mm) |      |      |    | )   |     |
|--------|---------------------|----------------|------|------|----|-----|-----|
|        | Conductors(mm2)     | H1             | H2   | W    | L  | Т   | С   |
| CCT-10 | 7.5-11              | 9.5            | 6.3  | 6.2  | 12 | 1.6 | 4   |
| CCT-16 | 11.5-16             | 11.8           | 7.8  | 7.3  | 13 | 2   | 5   |
| CCT-20 | 14-20               | 12.8           | 8.6  | 9.7  | 13 | 2.9 | 5.4 |
| CCT-26 | 21-26               | 14.7           | 10.2 | 10.9 | 16 | 3.2 | 6.5 |

| CCT-44  | 27-44   | 19   | 12.4 | 14.4 | 20 | 4   | 8.5  |
|---------|---------|------|------|------|----|-----|------|
| CCT-60  | 45-60   | 21   | 15.4 | 15.1 | 22 | 4   | 9.7  |
| CCT-76  | 61-76   | 24.4 | 17.3 | 17.6 | 22 | 5   | 10.8 |
| CCT-98  | 77-98   | 27.8 | 20.8 | 18.1 | 25 | 5   | 12.8 |
| CCT-122 | 99-122  | 29.8 | 22.1 | 21.2 | 26 | 5.5 | 13.5 |
| CCT-154 | 123-154 | 34   | 25.7 | 24.2 | 28 | 6   | 17   |
| CCT-190 | 155-190 | 37   | 28.5 | 25.4 | 35 | 6   | 17.4 |
| CCT-240 | 191-240 | 40   | 30.2 | 28.5 | 40 | 7   | 19   |
| CCT-288 | 241-288 | 44.5 | 34.7 | 31.1 | 45 | 7   | 22.3 |
| CCT-365 | 289-365 | 47.5 | 37.7 | 34   | 50 | 7   | 24.8 |
| CCT-450 | 366-450 | 57   | 42.5 | 41   | 60 | 10  | 28   |
| CCT-560 | 451-560 | 62   | 46   | 45   | 65 | 11  | 31   |
| CCT-700 | 561-700 | 68   | 52   | 49.5 | 70 | 12  | 34   |