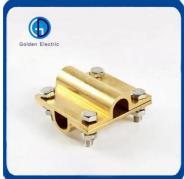

# C-Type Clamp Crimp Connector for Earthing Protection Copper C Clamp Grounding System

#### **Product Description**

Golden offer the most economical&popular Copper C Clamp with competitive price .which is made with pure copper material. We produce C Clamp according to the national standard and industrial standard. It is used as connection for power line and linghting conductor.

Earthing Copper C Clamp is used for lightning protection of building, conductor of the fastening and connection of the net work, Use the matched fittings will make the lightning system easy to install and extend the using life.