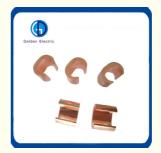

# C-Type Clamp Crimp Connector for Earthing Protection Copper C Clamp Grounding System

#### **Product Description**

Golden offer the most economical&popular Copper C Clamp with competitive price .which is made with pure copper material. We produce C Clamp according to the national standard and industrial standard. It is used as connection for power line and linghting conductor.

Earthing Copper C Clamp is used for lightning protection of building, conductor of the fastening and connection of the net work, Use the matched fittings will make the lightning system easy to install and extend the using life.