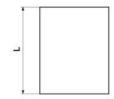

| Туре   | Suitable Section of | Dimensions(mm) |      |      |    | )   |     |
|--------|---------------------|----------------|------|------|----|-----|-----|
|        | Conductors(mm2)     | H1             | H2   | W    | L  | Т   | С   |
| CCT-10 | 7.5-11              | 9.5            | 6.3  | 6.2  | 12 | 1.6 | 4   |
| CCT-16 | 11.5-16             | 11.8           | 7.8  | 7.3  | 13 | 2   | 5   |
| CCT-20 | 14-20               | 12.8           | 8.6  | 9.7  | 13 | 2.9 | 5.4 |
| CCT-26 | 21-26               | 14.7           | 10.2 | 10.9 | 16 | 3.2 | 6.5 |

| CCT-44  | 27-44   | 19   | 12.4 | 14.4 | 20 | 4   | 8.5  |
|---------|---------|------|------|------|----|-----|------|
| CCT-60  | 45-60   | 21   | 15.4 | 15.1 | 22 | 4   | 9.7  |
| CCT-76  | 61-76   | 24.4 | 17.3 | 17.6 | 22 | 5   | 10.8 |
| CCT-98  | 77-98   | 27.8 | 20.8 | 18.1 | 25 | 5   | 12.8 |
| CCT-122 | 99-122  | 29.8 | 22.1 | 21.2 | 26 | 5.5 | 13.5 |
| CCT-154 | 123-154 | 34   | 25.7 | 24.2 | 28 | 6   | 17   |
| CCT-190 | 155-190 | 37   | 28.5 | 25.4 | 35 | 6   | 17.4 |
| CCT-240 | 191-240 | 40   | 30.2 | 28.5 | 40 | 7   | 19   |
| CCT-288 | 241-288 | 44.5 | 34.7 | 31.1 | 45 | 7   | 22.3 |
| CCT-365 | 289-365 | 47.5 | 37.7 | 34   | 50 | 7   | 24.8 |
| CCT-450 | 366-450 | 57   | 42.5 | 41   | 60 | 10  | 28   |
| CCT-560 | 451-560 | 62   | 46   | 45   | 65 | 11  | 31   |
| CCT-700 | 561-700 | 68   | 52   | 49.5 | 70 | 12  | 34   |