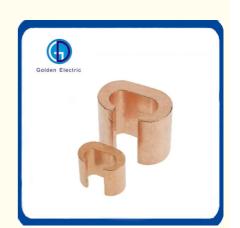

# C-Type Clamp Crimp Connector for Earthing Protection Copper C Clamp Grounding System

#### **Product Description**

Golden offer the most economical&popular Copper C Clamp with competitive price .which is made with pure copper material. We produce C Clamp according to the national standard and industrial standard. It is used as connection for power line and linghting conductor.

Earthing Copper C Clamp is used for lightning protection of building, conductor of the fastening and connection of the net work, Use the matched fittings will make the lightning system easy to install and extend the using life.