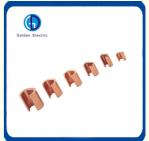

# C-Type Clamp Crimp Connector for Earthing Protection Copper C Clamp Grounding System

#### **Product Description**

Golden offer the most economical&popular Copper C Clamp with competitive price .which is made with pure copper material. We produce C Clamp according to the national standard and industrial standard. It is used as connection for power line and linghting conductor.

Earthing Copper C Clamp is used for lightning protection of building, conductor of the fastening and connection of the net work, Use the matched fittings will make the lightning system easy to install and extend the using life.