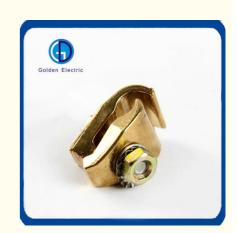

# More Images

### **Product Description**

Earth tape clamp is made with brass material, are used as connection for circular line fixed on the wall. Earth clamp is used for lightning protection of building, conductor of the fastening and connection of the net work, Use the matched fittings will make the lightning system easy to install and extend the using life. We produce tape clamp according to the national standard and industrial standard.

#### **Product Parameters**

| Material   | Brass                                         |
|------------|-----------------------------------------------|
| Size       | According to customer's requirement           |
| Life       | More than 50 years                            |
| Function   | Connecting copper tape or round               |
|            | conductor                                     |
| Characters | Easy installation ,good conductivity,cost low |