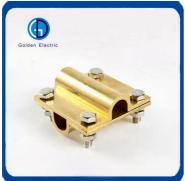

### **Product Description**

Earth tape clamp is made with brass material, are used as connection for circular line fixed on the wall. Earth clamp is used for lightning protection of building, conductor of the fastening and connection of the net work, Use the matched fittings will make the lightning system easy to install and extend the using life. We produce tape clamp according to the national standard and industrial standard.

#### **Product Parameters**

| Material   | Brass                                         |
|------------|-----------------------------------------------|
| Size       | According to customer's requirement           |
| Life       | More than 50 years                            |
| Function   | Connecting copper tape or round               |
|            | conductor                                     |
| Characters | Easy installation ,good conductivity,cost low |

| Туре           | Conductor Size |
|----------------|----------------|
| Round<br>Clamp | Ф10 mm-Ф18 mm  |
| Round<br>Clamp | 16mm²240mm²    |
| Tape Clamp     | 3*25mm         |
| Tape Clamp     | 3*30 mm        |
| Tape Clamp     | 4*40 mm        |
| Tape Clamp     | 5*50 mm        |