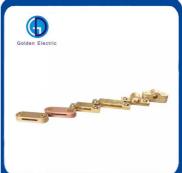

### **Product Description**

Earth tape clamp is made with brass material, are used as connection for circular line fixed on the wall. Earth clamp is used for lightning protection of building, conductor of the fastening and connection of the net work, Use the matched fittings will make the lightning system easy to install and extend the using life. We produce tape clamp according to the national standard and industrial standard.

#### **Product Parameters**

| Material   | Brass                                         |
|------------|-----------------------------------------------|
| Size       | According to customer's requirement           |
| Life       | More than 50 years                            |
| Function   | Connecting copper tape or round               |
|            | conductor                                     |
| Characters | Easy installation ,good conductivity,cost low |

| Туре           | Conductor Size |
|----------------|----------------|
| Round<br>Clamp | Ф10 mm-Ф18 mm  |
| Round<br>Clamp | 16mm²240mm²    |
| Tape Clamp     | 3*25mm         |
| Tape Clamp     | 3*30 mm        |
| Tape Clamp     | 4*40 mm        |
| Tape Clamp     | 5*50 mm        |