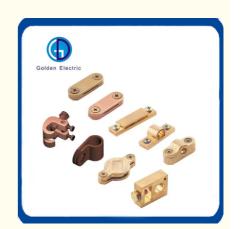

# More Images

### **Product Description**

Earth tape clamp is made with brass material, are used as connection for circular line fixed on the wall. Earth clamp is used for lightning protection of building, conductor of the fastening and connection of the net work, Use the matched fittings will make the lightning system easy to install and extend the using life. We produce tape clamp according to the national standard and industrial standard.

#### **Product Parameters**

| Material   | Brass                                         |
|------------|-----------------------------------------------|
| Size       | According to customer's requirement           |
| Life       | More than 50 years                            |
| Function   | Connecting copper tape or round               |
|            | conductor                                     |
| Characters | Easy installation ,good conductivity,cost low |