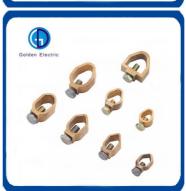

### **Product Description**

Earth tape clamp is made with brass material, are used as connection for circular line fixed on the wall. Earth clamp is used for lightning protection of building, conductor of the fastening and connection of the net work, Use the matched fittings will make the lightning system easy to install and extend the using life. We produce tape clamp according to the national standard and industrial standard.

#### **Product Parameters**

| Material   | Brass                                         |
|------------|-----------------------------------------------|
| Size       | According to customer's requirement           |
| Life       | More than 50 years                            |
| Function   | Connecting copper tape or round               |
|            | conductor                                     |
| Characters | Easy installation ,good conductivity,cost low |

| Туре           | Conductor Size |
|----------------|----------------|
| Round<br>Clamp | Ф10 mm-Ф18 mm  |
| Round<br>Clamp | 16mm²240mm²    |
| Tape Clamp     | 3*25mm         |
| Tape Clamp     | 3*30 mm        |
| Tape Clamp     | 4*40 mm        |
| Tape Clamp     | 5*50 mm        |