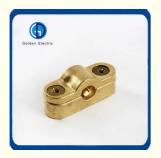

# More Images

### **Product Description**

Earth tape clamp is made with brass material, are used as connection for circular line fixed on the wall. Earth clamp is used for lightning protection of building, conductor of the fastening and connection of the net work, Use the matched fittings will make the lightning system easy to install and extend the using life. We produce tape clamp according to the national standard and industrial standard.

#### **Product Parameters**

| Material   | Brass                                         |
|------------|-----------------------------------------------|
| Size       | According to customer's requirement           |
| Life       | More than 50 years                            |
| Function   | Connecting copper tape or round               |
|            | conductor                                     |
| Characters | Easy installation ,good conductivity,cost low |