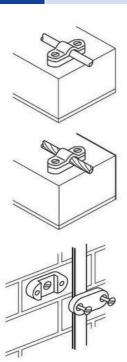

### **Product Description**

Earth tape clamp is made with brass material, are used as connection for circular line fixed on the wall. Earth clamp is used for lightning protection of building, conductor of the fastening and connection of the net work, Use the matched fittings will make the lightning system easy to install and extend the using life. We produce tape clamp according to the national standard and industrial standard.

#### **Product Parameters**

| Material   | Brass                                         |
|------------|-----------------------------------------------|
| Size       | According to customer's requirement           |
| Life       | More than 50 years                            |
| Function   | Connecting copper tape or round               |
|            | conductor                                     |
| Characters | Easy installation ,good conductivity,cost low |