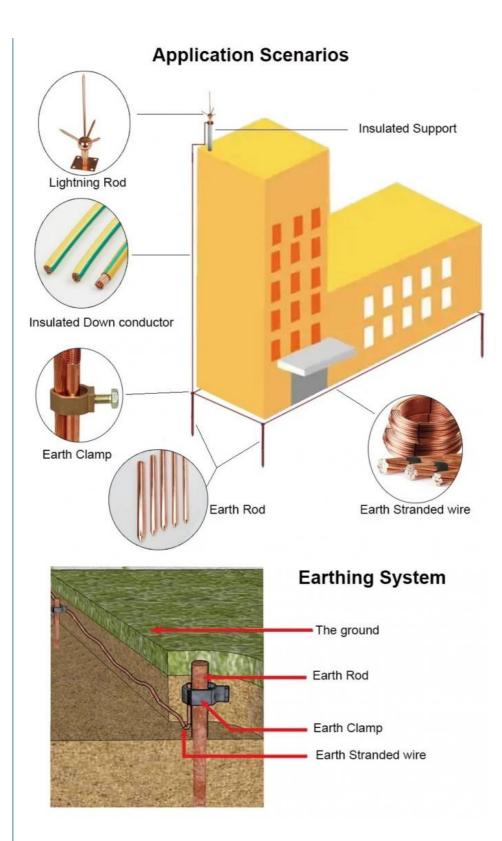

### **Product Description**

Earth tape clamp is made with brass material, are used as connection for circular line fixed on the wall. Earth clamp is used for lightning protection of building, conductor of the fastening and connection of the net work, Use the matched fittings will make the lightning system easy to install and extend the using life. We produce tape clamp according to the national standard and industrial standard.

#### **Product Parameters**

| Material   | Brass                                         |
|------------|-----------------------------------------------|
| Size       | According to customer's requirement           |
| Life       | More than 50 years                            |
| Function   | Connecting copper tape or round               |
|            | conductor                                     |
| Characters | Easy installation ,good conductivity,cost low |

| Туре           | Conductor Size |
|----------------|----------------|
| Round<br>Clamp | Ф10 mm-Ф18 mm  |
| Round<br>Clamp | 16mm²240mm²    |
| Tape Clamp     | 3*25mm         |
| Tape Clamp     | 3*30 mm        |
| Tape Clamp     | 4*40 mm        |
| Tape Clamp     | 5*50 mm        |