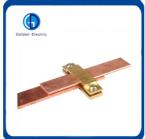

### **Product Description**

Earth tape clamp is made with brass material, are used as connection for circular line fixed on the wall. Earth clamp is used for lightning protection of building, conductor of the fastening and connection of the net work, Use the matched fittings will make the lightning system easy to install and extend the using life. We produce tape clamp according to the national standard and industrial standard.

#### **Product Parameters**

| Material   | Brass                                         |
|------------|-----------------------------------------------|
| Size       | According to customer's requirement           |
| Life       | More than 50 years                            |
| Function   | Connecting copper tape or round               |
|            | conductor                                     |
| Characters | Easy installation ,good conductivity,cost low |