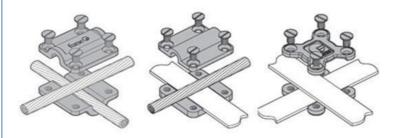

# **Round to Round Connectors:**

| Part No. | Size  | Weigh  |
|----------|-------|--------|
| CTC001   | 50mm2 | 0.25kg |
| CTC002   | 70mm2 | 0.29kg |
| CTC003   | 95mm2 | 0.32kg |

### **Tape to Tape Connectors:**

| Part No. | Size   | Weight  |
|----------|--------|---------|
| TTT001   | 25x3mm | 0.12kgs |
| TTT002   | 25x6mm | 0.30kgs |
| TTT003   | 50x6mm | 0.60kgs |

# **Tape to Round Connectors:**

| rape to mound connectors. |                 |         |  |  |
|---------------------------|-----------------|---------|--|--|
| Part No.                  | Size            | Weight  |  |  |
| CTT001                    | 20X3mm to 50mm2 | 0.28kgs |  |  |
| CTT002                    | 25x4mm to 70mm2 | 0.30kgs |  |  |
| CTT003                    | 30x5mm to 95mm2 | 0.32kgs |  |  |