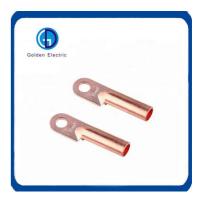

# **Round to Round Connectors:**

| Part No. | Size  | Weigh  |
|----------|-------|--------|
| CTC001   | 50mm2 | 0.25kg |
| CTC002   | 70mm2 | 0.29kg |
| CTC003   | 95mm2 | 0.32kg |