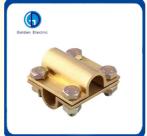

# **Round to Round Connectors:**

| Part No. | Size  | Weigh  |
|----------|-------|--------|
| CTC001   | 50mm2 | 0.25kg |
| CTC002   | 70mm2 | 0.29kg |
| CTC003   | 95mm2 | 0.32kg |