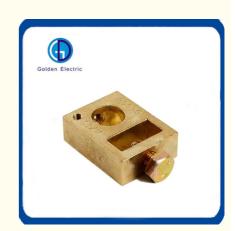

# **Tape to Round Connectors:**

| rape to mound connectors. |                 |         |  |  |
|---------------------------|-----------------|---------|--|--|
| Part No.                  | Size            | Weight  |  |  |
| CTT001                    | 20X3mm to 50mm2 | 0.28kgs |  |  |
| CTT002                    | 25x4mm to 70mm2 | 0.30kgs |  |  |
| CTT003                    | 30x5mm to 95mm2 | 0.32kgs |  |  |