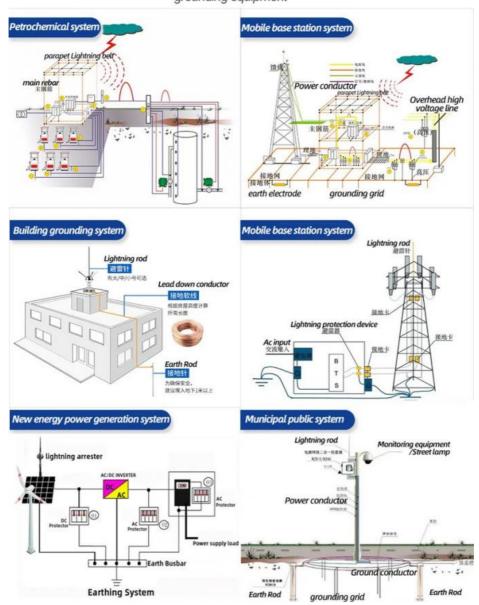

# Application Area One-Stop Full supply of lightning protection grounding equipment