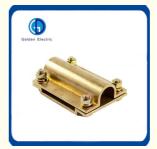

### **Product Description**

Electrical ground clamp is suit for using conductors in the earthing system, which is made of brass material, match with color zinc screw. We produce electrical ground clamp according to the national standard and industrial standard.

# **Application**

Electrical ground clamp is used for lightning and earthing protection of building, conductor of the fastening and connection of the net work, Use the matched fittings will make the lightning and earthing system easy to install and extend the using life.