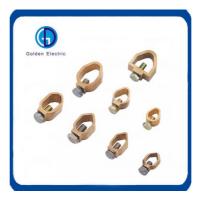

|
| CTC003   | 95mm2 | 0.32kg |

### **Tape to Tape Connectors:**

| Part No. | Size   | Weight  |
|----------|--------|---------|
| TTT001   | 25x3mm | 0.12kgs |
| TTT002   | 25x6mm | 0.30kgs |
| TTT003   | 50x6mm | 0.60kgs |

# **Tape to Round Connectors:**

| rape to mound connectors. |                 |         |  |  |
|---------------------------|-----------------|---------|--|--|
| Part No.                  | Size            | Weight  |  |  |
| CTT001                    | 20X3mm to 50mm2 | 0.28kgs |  |  |
| CTT002                    | 25x4mm to 70mm2 | 0.30kgs |  |  |
| CTT003                    | 30x5mm to 95mm2 | 0.32kgs |  |  |

### **Product Details**

# Application Area One-Stop Full supply of lightning protection grounding equipment



### **Recommand Product**



















### Company Profile

- Golden Electric Co.,Ltd ,was founded in 2007, we are professional for make AC and DC electric items such as cable gland,Solar PV Cable, MC4 Connector, isolator switch , fuse , breaker , distribution box , PV combiner box ,surge protector, Indicator lamp,Solar Charge Controller,Industrial plug and socket,Wind Turbine, Solar product ,Copper Earthing Rods, Copper Busbar and so on.
- Golden has been granted ISO9001 management system certifications. The comprehensive product line has more than 1000 models which have been approved by TUV,CE,CQC,SGS,ROHS,SASO. The productsells well to UK, Spain, Portugal, Singapore, Turkey, Russia, Korea, South Africa... more than 60 countries and regions.
- Golden is always striving hard to provide the best services and competitive pri