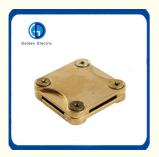

# **Round to Round Connectors:**

| Part No. | Size  | Weigh  |
|----------|-------|--------|
| CTC001   | 50mm2 | 0.25kg |
| CTC002   | 70mm2 | 0.29kg |
| CTC003   | 95mm2 | 0.32kg |