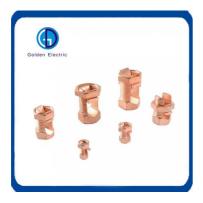

# **Product Specification**

Material: BrassSize: Small

Brand: Golden Electric /OEM

Product Name: Round To Round Connectors

• Use For: Power, Connecting In Underground

Function: Grounding ConnectingName: Cross Joint Clamp

# **Application**

Electrical ground clamp is used for lightning and earthing protection of building, conductor of the fastening and connection of the net work, Use the matched fittings will make the lightning and earthing system easy to install and extend the using life.