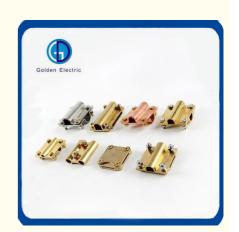

# More Images

# **Round to Round Connectors:**

| Part No. | Size  | Weigh  |
|----------|-------|--------|
| CTC001   | 50mm2 | 0.25kg |
| CTC002   | 70mm2 | 0.29kg |
| CTC003   | 95mm2 | 0.32kg |

### **Tape to Tape Connectors:**

| Part No. | Size   | Weight  |
|----------|--------|---------|
| TTT001   | 25x3mm | 0.12kgs |
| TTT002   | 25x6mm | 0.30kgs |
| TTT003   | 50x6mm | 0.60kgs |

# **Tape to Round Connectors:**

| rape to mound connectors. |                 |         |  |  |
|---------------------------|-----------------|---------|--|--|
| Part No.                  | Size            | Weight  |  |  |
| CTT001                    | 20X3mm to 50mm2 | 0.28kgs |  |  |
| CTT002                    | 25x4mm to 70mm2 | 0.30kgs |  |  |
| CTT003                    | 30x5mm to 95mm2 | 0.32kgs |  |  |