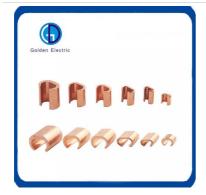

# **Round to Round Connectors:**

| Part No. | Size  | Weigh  |
|----------|-------|--------|
| CTC001   | 50mm2 | 0.25kg |
| CTC002   | 70mm2 | 0.29kg |
| CTC003   | 95mm2 | 0.32kg |

### **Tape to Tape Connectors:**

| Part No. | Size   | Weight  |
|----------|--------|---------|
| TTT001   | 25x3mm | 0.12kgs |
| TTT002   | 25x6mm | 0.30kgs |
| TTT003   | 50x6mm | 0.60kgs |

# **Tape to Round Connectors:**

| rape to mound connectors. |                 |         |  |  |
|---------------------------|-----------------|---------|--|--|
| Part No.                  | Size            | Weight  |  |  |
| CTT001                    | 20X3mm to 50mm2 | 0.28kgs |  |  |
| CTT002                    | 25x4mm to 70mm2 | 0.30kgs |  |  |
| CTT003                    | 30x5mm to 95mm2 | 0.32kgs |  |  |