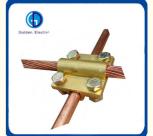

# **Round to Round Connectors:**

| Part No. | Size  | Weigh  |
|----------|-------|--------|
| CTC001   | 50mm2 | 0.25kg |
| CTC002   | 70mm2 | 0.29kg |
| CTC003   | 95mm2 | 0.32kg |

# **Tape to Round Connectors:**

| rape to mound connectors. |                 |         |  |  |
|---------------------------|-----------------|---------|--|--|
| Part No.                  | Size            | Weight  |  |  |
| CTT001                    | 20X3mm to 50mm2 | 0.28kgs |  |  |
| CTT002                    | 25x4mm to 70mm2 | 0.30kgs |  |  |
| CTT003                    | 30x5mm to 95mm2 | 0.32kgs |  |  |