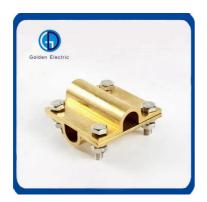

### **Product Description**

Electrical ground clamp is suit for using conductors in the earthing system, which is made of brass material, match with color zinc screw. We produce electrical ground clamp according to the national standard and industrial standard.

# **Application**

Electrical ground clamp is used for lightning and earthing protection of building, conductor of the fastening and connection of the net work, Use the matched fittings will make the lightning and earthing system easy to install and extend the using life.