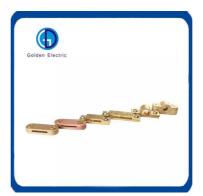

# **Round to Round Connectors:**

| Part No. | Size  | Weigh  |
|----------|-------|--------|
| CTC001   | 50mm2 | 0.25kg |
| CTC002   | 70mm2 | 0.29kg |
| CTC003   | 95mm2 | 0.32kg |

# **Tape to Round Connectors:**

| rape to mound connectors. |                 |         |  |  |
|---------------------------|-----------------|---------|--|--|
| Part No.                  | Size            | Weight  |  |  |
| CTT001                    | 20X3mm to 50mm2 | 0.28kgs |  |  |
| CTT002                    | 25x4mm to 70mm2 | 0.30kgs |  |  |
| CTT003                    | 30x5mm to 95mm2 | 0.32kgs |  |  |