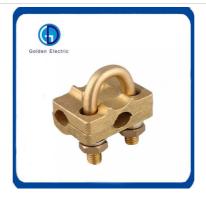

# **Product Specification**

Material: BrassSize: Small

Brand: Golden Electric /OEM

Product Name: Round To Round Connectors

• Use For: Power, Connecting In Underground

Function: Grounding ConnectingName: Cross Joint Clamp

### **Product Description**

Electrical ground clamp is suit for using conductors in the earthing system, which is made of brass material, match with color zinc screw. We produce electrical ground clamp according to the national standard and industrial standard.

# **Application**

Electrical ground clamp is used for lightning and earthing protection of building, conductor of the fastening and connection of the net work, Use the matched fittings will make the lightning and earthing system easy to install and extend the using life.