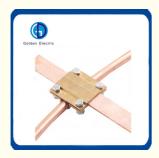

### **Tape to Tape Connectors:**

| Part No. | Size   | Weight  |
|----------|--------|---------|
| TTT001   | 25x3mm | 0.12kgs |
| TTT002   | 25x6mm | 0.30kgs |
| TTT003   | 50x6mm | 0.60kgs |

# **Tape to Round Connectors:**

| rape to mound connectors. |                 |         |  |  |
|---------------------------|-----------------|---------|--|--|
| Part No.                  | Size            | Weight  |  |  |
| CTT001                    | 20X3mm to 50mm2 | 0.28kgs |  |  |
| CTT002                    | 25x4mm to 70mm2 | 0.30kgs |  |  |
| CTT003                    | 30x5mm to 95mm2 | 0.32kgs |  |  |