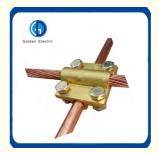

### **Product Description**

Electrical ground clamp is suit for using conductors in the earthing system, which is made of brass material, match with color zinc screw. We produce electrical ground clamp according to the national standard and industrial standard.

# **Application**

Electrical ground clamp is used for lightning and earthing protection of building, conductor of the fastening and connection of the net work, Use the matched fittings will make the lightning and earthing system easy to install and extend the using life.

### **Product Parameters**

| Material   | Brass                                         |
|------------|-----------------------------------------------|
| Size       | According to customer's requirement           |
| Life       | More than 50 years                            |
|            | Connecting conductors                         |
| Characters | Easy installation ,good conductivity,cost low |