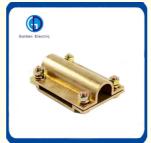

# **Round to Round Connectors:**

| Part No. | Size  | Weigh  |
|----------|-------|--------|
| CTC001   | 50mm2 | 0.25kg |
| CTC002   | 70mm2 | 0.29kg |
| CTC003   | 95mm2 | 0.32kg |