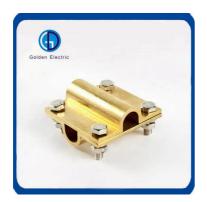

# **Product Specification**

Material: BrassSize: Small

Brand: Golden Electric /OEM

• Product Name: Round To Round Connectors

• Use For: Power, Connecting In Underground

Function: Grounding ConnectingName: Cross Joint Clamp

### **Product Description**

Electrical ground clamp is suit for using conductors in the earthing system, which is made of brass material, match with color zinc screw. We produce electrical ground clamp according to the national standard and industrial standard.

# **Application**

Electrical ground clamp is used for lightning and earthing protection of building, conductor of the fastening and connection of the net work, Use the matched fittings will make the lightning and earthing system easy to install and extend the using life.