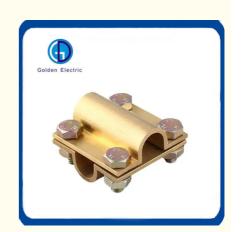

# **Product Specification**

Material: BrassSize: Small

Brand: Golden Electric /OEM

• Product Name: Round To Round Connectors

• Use For: Power, Connecting In Underground

Function: Grounding ConnectingName: Cross Joint Clamp

# **Round to Round Connectors:**

| Part No. | Size  | Weigh  |
|----------|-------|--------|
| CTC001   | 50mm2 | 0.25kg |
| CTC002   | 70mm2 | 0.29kg |
| CTC003   | 95mm2 | 0.32kg |