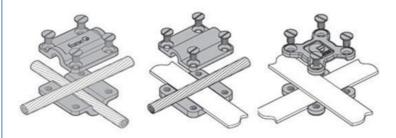

# **Product Specification**

Material: BrassSize: Small

Brand: Golden Electric /OEM

• Product Name: Round To Round Connectors

• Use For: Power, Connecting In Underground

Function: Grounding ConnectingName: Cross Joint Clamp

# **Round to Round Connectors:**

| Part No. | Size  | Weigh  |
|----------|-------|--------|
| CTC001   | 50mm2 | 0.25kg |
| CTC002   | 70mm2 | 0.29kg |
| CTC003   | 95mm2 | 0.32kg |

### **Tape to Tape Connectors:**

| Part No. | Size   | Weight  |
|----------|--------|---------|
| TTT001   | 25x3mm | 0.12kgs |
| TTT002   | 25x6mm | 0.30kgs |
| TTT003   | 50x6mm | 0.60kgs |

# **Tape to Round Connectors:**

| rape to mound connectors. |                 |         |  |  |
|---------------------------|-----------------|---------|--|--|
| Part No.                  | Size            | Weight  |  |  |
| CTT001                    | 20X3mm to 50mm2 | 0.28kgs |  |  |
| CTT002                    | 25x4mm to 70mm2 | 0.30kgs |  |  |
| CTT003                    | 30x5mm to 95mm2 | 0.32kgs |  |  |