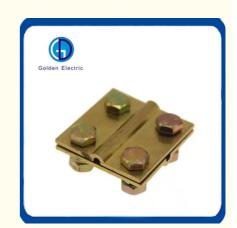

# **Product Specification**

Material: BrassSize: Small

Brand: Golden Electric /OEM

• Product Name: Round To Round Connectors

• Use For: Power, Connecting In Underground

Function: Grounding ConnectingName: Cross Joint Clamp

# **Round to Round Connectors:**

| Part No. | Size  | Weigh  |
|----------|-------|--------|
| CTC001   | 50mm2 | 0.25kg |
| CTC002   | 70mm2 | 0.29kg |
| CTC003   | 95mm2 | 0.32kg |