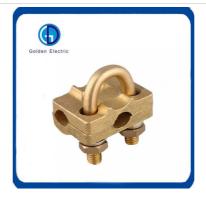

# **Product Specification**

Material: BrassSize: Small

Brand: Golden Electric /OEM

• Product Name: Round To Round Connectors

• Use For: Power, Connecting In Underground

Function: Grounding ConnectingName: Cross Joint Clamp

### **Product Description**

Electrical ground clamp is suit for using conductors in the earthing system, which is made of brass material, match with color zinc screw. We produce electrical ground clamp according to the national standard and industrial standard.

# **Application**

Electrical ground clamp is used for lightning and earthing protection of building, conductor of the fastening and connection of the net work, Use the matched fittings will make the lightning and earthing system easy to install and extend the using life.