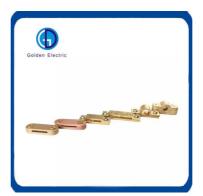

# **Product Specification**

Material: BrassSize: Small

Brand: Golden Electric /OEM

• Product Name: Round To Round Connectors

• Use For: Power, Connecting In Underground

Function: Grounding ConnectingName: Cross Joint Clamp

Product Model: Tape To Round Connectors
 Transport Package: Standard Export Carton
 Specification: Many Different Size

• Trademark: Golden Or Netural, Or Customer Brand

Origin: China
 HS Code: 7326909000
 Supply Ability: 50000PCS/Month

# **Tape to Round Connectors:**

| rape to mound connectors. |                 |         |  |  |
|---------------------------|-----------------|---------|--|--|
| Part No.                  | Size            | Weight  |  |  |
| CTT001                    | 20X3mm to 50mm2 | 0.28kgs |  |  |
| CTT002                    | 25x4mm to 70mm2 | 0.30kgs |  |  |
| CTT003                    | 30x5mm to 95mm2 | 0.32kgs |  |  |