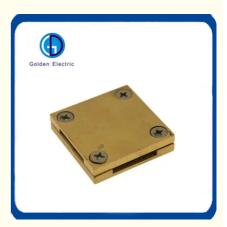

#### **Product Description**

Electrical ground clamp is suit for using conductors in the earthing system, which is made of brass material, match with color zinc screw. We produce electrical ground clamp according to the national standard and industrial standard.

## Application

**Product Parameters** 

Electrical ground clamp is used for lightning and earthing protection of building,conductor of the fastening and connection of the net work,Use the matched fittings will make the lightning and earthing system easy to install and extend the using life.