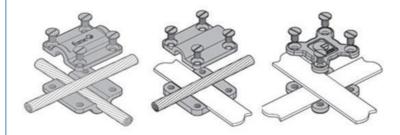

#### **Product Description**

Electrical ground clamp is suit for using conductors in the earthing system, which is made of brass material, match with color zinc screw. We produce electrical ground clamp according to the national standard and industrial standard.

## Application

**Product Parameters** 

Electrical ground clamp is used for lightning and earthing protection of building,conductor of the fastening and connection of the net work,Use the matched fittings will make the lightning and earthing system easy to install and extend the using life.