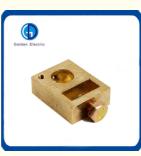

## **Round to Round Connectors:**

| Part No. | Size  | Weight  |
|----------|-------|---------|
| CTC001   | 50mm2 | 0.25kgs |
| CTC002   | 70mm2 | 0.29kgs |

CTC003 95mm2 0.32kgs

### Tape to Round Connectors:

| Part No. | Size            | Weight  |
|----------|-----------------|---------|
| CTT001   | 20X3mm to       | 0.28kgs |
| 011001   | 50mm2           | 0.20195 |
| CTT002   | 25x4mm to 70mm2 | 0.30kgs |
| CTT003   | 30x5mm to 95mm2 | 0.32kgs |