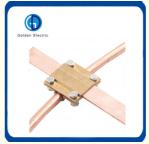

#### **Product Description**

Electrical ground clamp is suit for using conductors in the earthing system, which is made of brass material, match with color zinc screw. We produce electrical ground clamp according to the national standard and industrial standard.

## Application

**Product Parameters** 

Electrical ground clamp is used for lightning and earthing protection of building,conductor of the fastening and connection of the net work,Use the matched fittings will make the lightning and earthing system easy to install and extend the using life.

| ļ |            |                                               |
|---|------------|-----------------------------------------------|
|   | Material   | Brass                                         |
|   | Size       | According to customer's requirement           |
|   | Life       | More than 50 years                            |
|   |            | Connecting conductors                         |
|   | Characters | Easy installation ,good conductivity,cost low |