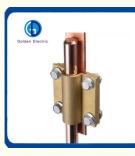

## Application

**Product Parameters** 

Electrical ground clamp is used for lightning and earthing protection of building,conductor of the fastening and connection of the net work,Use the matched fittings will make the lightning and earthing system easy to install and extend the using life.

## Tape to Tape Connectors:

| Part No. | Size   | Weight  |
|----------|--------|---------|
| TTT001   | 25x3mm | 0.12kgs |
| TTT002   | 25x6mm | 0.30kgs |
| TTT003   | 50x6mm | 0.60kgs |