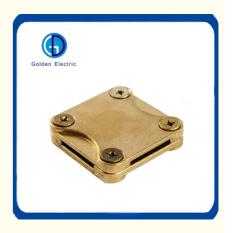

#### **Product Description**

Electrical ground clamp is suit for using conductors in the earthing system, which is made of brass material, match with color zinc screw. We produce electrical ground clamp according to the national standard and industrial standard.

## Application

**Product Parameters** 

Electrical ground clamp is used for lightning and earthing protection of building,conductor of the fastening and connection of the net work,Use the matched fittings will make the lightning and earthing system easy to install and extend the using life.