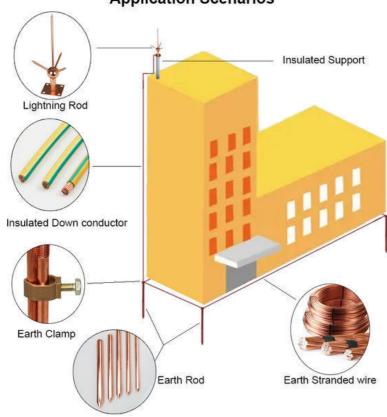

## **Application Scenarios**

Lightning arrester is used for lightning system of power plant ,transformer station ,tower ,communication station ,airport,railway, subway station , high building ,computer room ,petro plant ,oil reservoir in the environmental of moist ,saline and alkaline ,acid and chemical corrosion medium environmental.

#### Installation

(A)The installation of lightning rod

Matters need attention during installation:

- (1) The lightning rod and other metal part on the building should connected together;
- (2)No low voltage cable or communication cable installed on the rod
- (B)Installation of earthing tape and earthing grid
- 1. Installation of exposed earthing tape (grid) :Installed at the ridge ,eave(abat-vent) or edge of roof
- (1)Installation at the concrete base of roof: The base can be made with the roof together, and fixed to the roof.
- (2) Installation on the parapet wall or gutter bracket