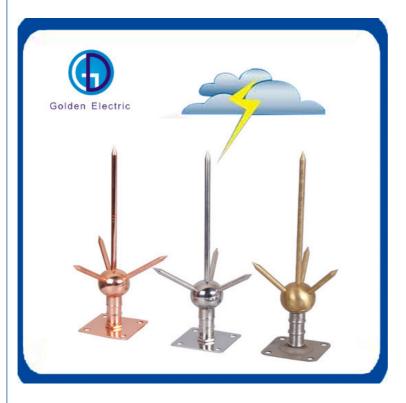

#### **Product Description**

Professional Lightning Protection System

Material Copper or Brass or Copper Clad Steel or Stainless Steel

Service life More than 50 Years

Characters Characters

Available service mode OEM,ODM

#### Negotiable Price According to different material/size and and Purchase quantity

Description Common Size(We accept customization)

Ball Dia58mm

Base 100mmx100mmx3mm

Total Height 380mm

Rod Length Rod diameter Thread Material 500mm 16mm M16 Brass,copper 1000mm 16mm M16 Brass,copper 1500mm M16 16mm Brass, copperl

Avaible Dia:8mm-25mm; Length:300mm-2000mm

Base Conductor size Rod diamter Material 1 Brass 50-95mm<sup>2</sup>wire 16mm 2 25mmx3mm copper tape 16mm **Brass** Three Point Needle Rod Nos Material 1 3 16mm Brass,copper