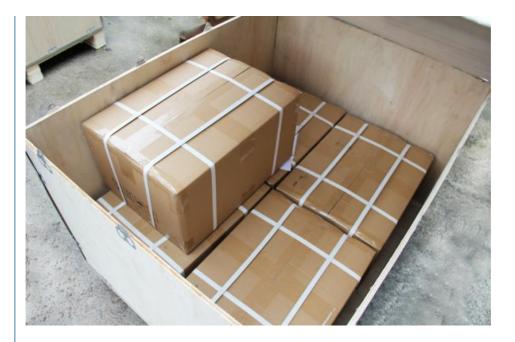

#### Packing & Delivery

Packaging Details Lightning Protection System packing: cartons+wooden cases+pallet+container

Lead time:

Quantity(pieces) 1 - 5051 - 1000>1000

Lead time (days) 10 30 To be negotiated