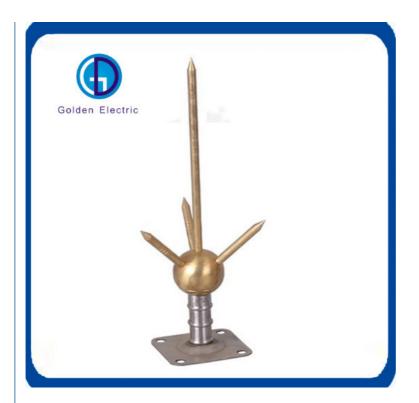

#### **Product Specification**

Type: Ball TypeOEM: Yes

• Categories: Lightning Rod

Manufacturer: YesSupplier By Country: China

• Transport Package: Oceanfreight Cartons+Wooden

Cases+Pallet+Container

Specification: Different Sizes And Specifications
 Trademark: Golden Electric Or Customize

#### **Product Description**

Professional Lightning Protection System

Material Copper or Brass or Copper Clad Steel or Stainless Steel

Service life More than 50 Years

Characters Characters

Available service mode OEM,ODM

#### Negotiable Price According to different material/size and and Purchase quantity

Description Common Size(We accept customization)

Ball Dia58mm

Base 100mmx100mmx3mm

Total Height 380mm

Rod Length Rod diameter Thread Material 500mm 16mm M16 Brass,copper 1000mm 16mm M16 Brass,copper 1500mm M16 16mm Brass, copperl