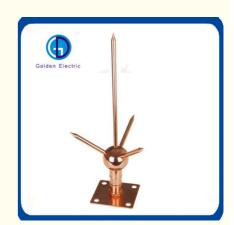

#### **Product Description**

Professional Lightning Protection System

Material Copper or Brass or Copper Clad Steel or Stainless Steel

Service life More than 50 Years

Characters Characters

Available service mode OEM,ODM

#### Negotiable Price According to different material/size and and Purchase quantity

Description Common Size(We accept customization)

Ball Dia58mm

Base 100mmx100mmx3mm

Total Height 380mm

Rod Length Rod diameter Thread Material 500mm 16mm M16 Brass,copper 1000mm 16mm M16 Brass,copper 1500mm M16 16mm Brass, copperl

Avaible Dia:8mm-25mm; Length:300mm-2000mm

Base Conductor size Rod diamter Material 1 Brass 50-95mm<sup>2</sup>wire 16mm 2 25mmx3mm copper tape 16mm **Brass** Three Point Needle Rod Nos Material 1 3 16mm Brass,copper