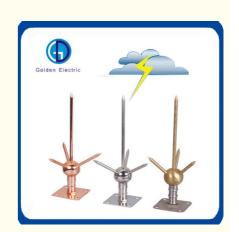

#### **Product Description**

Professional Lightning Protection System

Material Copper or Brass or Copper Clad Steel or Stainless Steel

Service life More than 50 Years

Characters Characters

Available service mode OEM,ODM

#### Negotiable Price According to different material/size and and Purchase quantity

Description Common Size(We accept customization)

Ball Dia58mm

Base 100mmx100mmx3mm

Total Height 380mm

Rod Length Rod diameter Thread Material 500mm 16mm M16 Brass,copper 1000mm 16mm M16 Brass,copper 1500mm M16 16mm Brass, copperl

Avaible Dia:8mm-25mm; Length:300mm-2000mm

Base Conductor size Rod diamter Material 1 Brass 50-95mm<sup>2</sup>wire 16mm 2 25mmx3mm copper tape 16mm **Brass** Three Point Needle Rod Nos Material 1 3 16mm Brass,copper