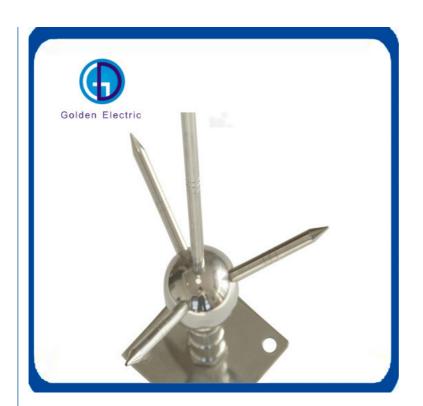

#### Negotiable Price According to different material/size and and Purchase quantity

Description Common Size(We accept customization)

Ball Dia58mm

Base 100mmx100mmx3mm

Total Height 380mm

Rod Length Rod diameter Thread Material 500mm 16mm M16 Brass,copper 1000mm 16mm M16 Brass,copper 1500mm M16 16mm Brass, copperl

Avaible Dia:8mm-25mm; Length:300mm-2000mm

Base Conductor size Rod diamter Material 1 Brass 50-95mm<sup>2</sup>wire 16mm 2 25mmx3mm copper tape 16mm **Brass** Three Point Needle Rod Nos Material 1 3 16mm Brass,copper