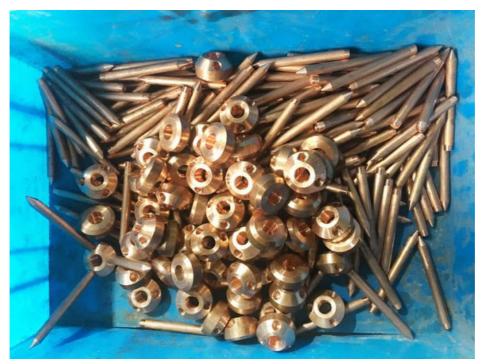

#### Negotiable Price According to different material/size and and Purchase quantity

Description Common Size(We accept customization)

Ball Dia58mm

Base 100mmx100mmx3mm

Total Height 380mm

Rod Length Rod diameter Thread Material 500mm 16mm M16 Brass,copper 1000mm 16mm M16 Brass,copper 1500mm M16 16mm Brass, copperl

Avaible Dia:8mm-25mm; Length:300mm-2000mm

Base Conductor size Rod diamter Material 1 Brass 50-95mm<sup>2</sup>wire 16mm 2 25mmx3mm copper tape 16mm **Brass** Three Point Needle Rod Nos Material 1 3 16mm Brass,copper