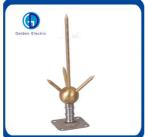

#### **Product Description**

Professional Lightning Protection System

Material Copper or Brass or Copper Clad Steel or Stainless Steel

Service life More than 50 Years

Characters Characters

Available service mode OEM,ODM

#### Negotiable Price According to different material/size and and Purchase quantity

Description Common Size(We accept customization)

Ball Dia58mm

Base 100mmx100mmx3mm

Total Height 380mm

Rod Length Rod diameter Thread Material 500mm 16mm M16 Brass,copper 1000mm 16mm M16 Brass,copper 1500mm M16 16mm Brass, copperl

Avaible Dia:8mm-25mm; Length:300mm-2000mm

Base Conductor size Rod diamter Material 1 Brass 50-95mm<sup>2</sup>wire 16mm 2 25mmx3mm copper tape 16mm **Brass** Three Point Needle Rod Nos Material 1 3 16mm Brass,copper