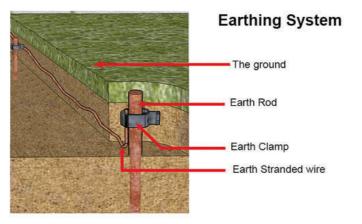

#### Installation

(A)The installation of lightning rod

Matters need attention during installation:

- (1) The lightning rod and other metal part on the building should connected together;
- (2)No low voltage cable or communication cable installed on the rod
- (B)Installation of earthing tape and earthing grid
- 1. Installation of exposed earthing tape (grid) :Installed at the ridge ,eave(abat-vent) or edge of roof
- (1)Installation at the concrete base of roof: The base can be made with the roof together, and fixed to the roof.
- (2) Installation on the parapet wall or gutter bracket