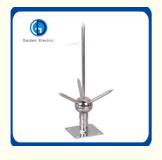

#### **Product Description**

Professional Lightning Protection System

Material Copper or Brass or Copper Clad Steel or Stainless Steel

Service life More than 50 Years

Characters Characters

Available service mode OEM,ODM

#### Negotiable Price According to different material/size and and Purchase quantity

Description Common Size(We accept customization)

Ball Dia58mm

Base 100mmx100mmx3mm

Total Height 380mm

Rod Length Rod diameter Thread Material 500mm 16mm M16 Brass,copper 1000mm 16mm M16 Brass,copper 1500mm M16 16mm Brass, copperl

Avaible Dia:8mm-25mm; Length:300mm-2000mm

Base Conductor size Rod diamter Material 1 Brass 50-95mm<sup>2</sup>wire 16mm 2 25mmx3mm copper tape 16mm **Brass** Three Point Needle Rod Nos Material 1 3 16mm Brass,copper