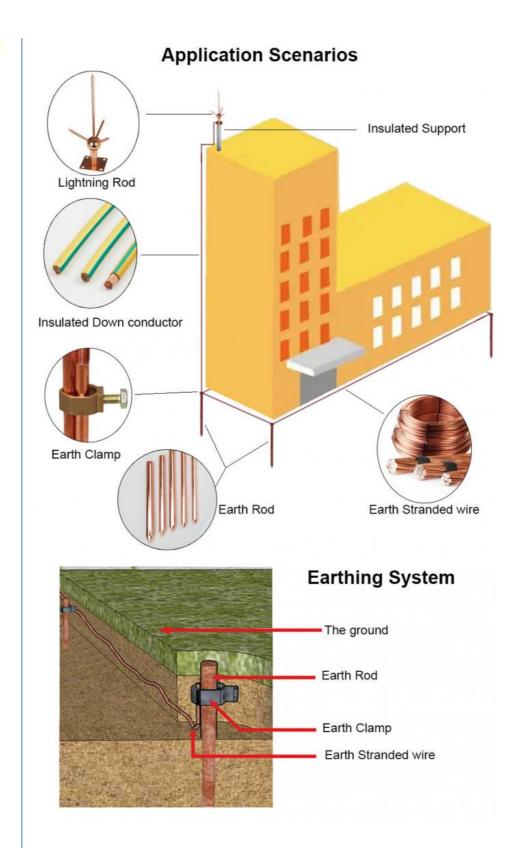

It is widely used for earthing system of power plant, transformer station, tower, communication station, airport, railway, subway station ,high building, computer room, petro plant, oil reservoir in the environmental of moist, saline and alkaline, acid and chemical corrosion medium environmental.

## Method of use

The installation of Ground Rod is very flexible ,both hammer and electric pick are ok .In the bad soil condition ,please drill and then install .

1. When installing the rod deeply with hammer , please fit the drilling head to protect copper layer and connect multi grounding rod with coupler ;

2. When installing the rod deeply in rock or other hard soil area with drilling tool ,please refer to below two choice:

1).Before installing rod ,please drill hole and then fill bentonite and water full to reduce electric resistance; 2).Fill bentonite and water after installing the rods to reduce electric resistance.