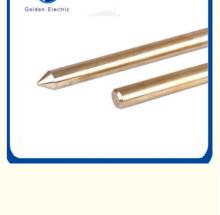

# Grounding System Straightness Error≤1mm/M High Voltage Copper Bonded Earthing Rods

# **Product Specification**

| <ul> <li>Straightness Error:</li> </ul> | ≤1mm/M                                            |
|-----------------------------------------|---------------------------------------------------|
| <ul> <li>Tensile Strength:</li> </ul>   | >=290n/mm <sup>2</sup>                            |
| • Diameter:                             | 10mm-25mm                                         |
| <ul> <li>Material:</li> </ul>           | Brass                                             |
| <ul> <li>Supply Ability:</li> </ul>     | 5000/Month                                        |
| <ul> <li>Application:</li> </ul>        | Grounding System                                  |
| Certificate:                            | ISO9001                                           |
| <ul> <li>Manufacturer:</li> </ul>       | Yes                                               |
| • ODM:                                  | Yes                                               |
| • OEM:                                  | Yes                                               |
| Transport Package:                      | Ocean Freight Woven Belt+Iron<br>Pallet+Container |
| <ul> <li>Specification:</li> </ul>      | Different Sizes And Specifications                |
| Trademark:                              | Golden Electric Or Customize                      |

## **Product Description**

Low Copper Ground Rod Price High Voltage Copper Bonded Earthing Rods Brass Grounding Rod

| Material               | Brass                                        |
|------------------------|----------------------------------------------|
| Tensile strength       | ≥290N/mm²                                    |
| Straightness error     | ≤1mm/m                                       |
| Service life           | ≥30years                                     |
| Diameter               | 10mm,12mm,14mm,16mm,18mm,20mm,22mm,24mm,25mm |
| Diameter               | according to customer's requirement          |
| Function               | used in grounding and lightning system       |
| Available service mode | OEM,ODM                                      |
| Certificate            | ISO9001:2015,CE,SGS                          |
|                        |                                              |