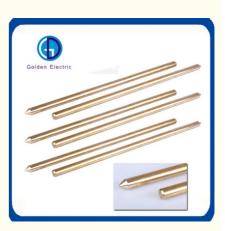

# Grounding System Straightness Error≤1mm/M High Voltage Copper Bonded Earthing Rods

# **Product Specification**

| <ul> <li>Straightness Error:</li> </ul> | ≤1mm/M                                            |
|-----------------------------------------|---------------------------------------------------|
| <ul> <li>Tensile Strength:</li> </ul>   | >=290n/mm <sup>2</sup>                            |
| • Diameter:                             | 10mm-25mm                                         |
| <ul> <li>Material:</li> </ul>           | Brass                                             |
| <ul> <li>Supply Ability:</li> </ul>     | 5000/Month                                        |
| <ul> <li>Application:</li> </ul>        | Grounding System                                  |
| Certificate:                            | ISO9001                                           |
| <ul> <li>Manufacturer:</li> </ul>       | Yes                                               |
| • ODM:                                  | Yes                                               |
| • OEM:                                  | Yes                                               |
| Transport Package:                      | Ocean Freight Woven Belt+Iron<br>Pallet+Container |
| <ul> <li>Specification:</li> </ul>      | Different Sizes And Specifications                |
| Trademark:                              | Golden Electric Or Customize                      |

## **Product Description**

Low Copper Ground Rod Price High Voltage Copper Bonded Earthing Rods Brass Grounding Rod

| Material               | Brass                                        |
|------------------------|----------------------------------------------|
| Tensile strength       | ≥290N/mm²                                    |
| Straightness error     | ≤1mm/m                                       |
| Service life           | ≥30years                                     |
| Diameter               | 10mm,12mm,14mm,16mm,18mm,20mm,22mm,24mm,25mm |
| Diameter               | according to customer's requirement          |
| Function               | used in grounding and lightning system       |
| Available service mode | OEM,ODM                                      |
| Certificate            | ISO9001:2015,CE,SGS                          |
|                        |                                              |