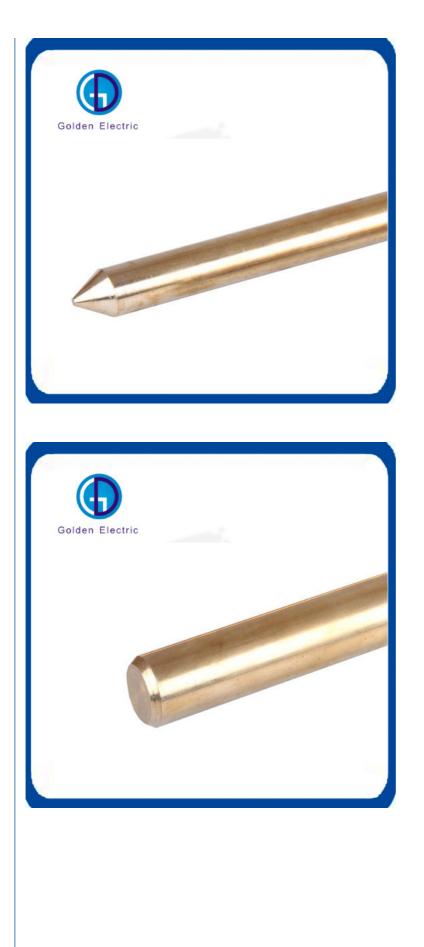

# Grounding System Straightness Error≤1mm/M High Voltage Copper Bonded Earthing Rods

## **Product Description**

Low Copper Ground Rod Price High Voltage Copper Bonded Earthing Rods Brass Grounding Rod

| Material               | Brass                                        |
|------------------------|----------------------------------------------|
| Tensile strength       | ≥290N/mm²                                    |
| Straightness error     | ≤1mm/m                                       |
| Service life           | ≥30years                                     |
| Diameter               | 10mm,12mm,14mm,16mm,18mm,20mm,22mm,24mm,25mm |
| Diameter               | according to customer's requirement          |
| Function               | used in grounding and lightning system       |
| Available service mode | OEM,ODM                                      |
| Certificate            | ISO9001:2015,CE,SGS                          |
|                        |                                              |