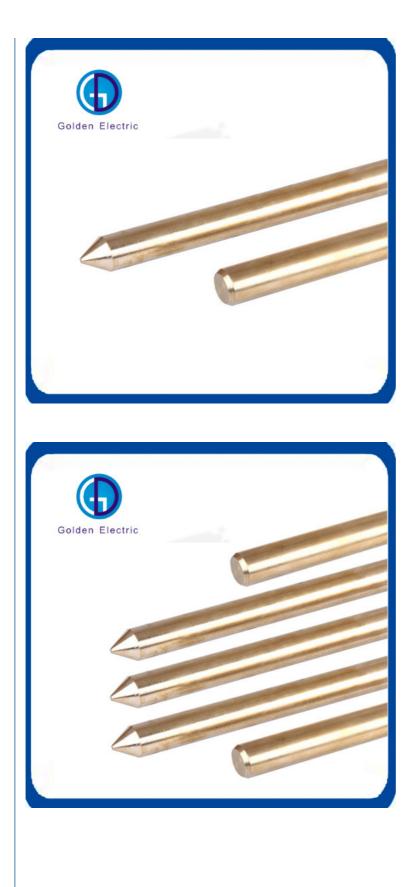

# Grounding System Straightness Error≤1mm/M High Voltage Copper Bonded Earthing Rods

## **Product Description**

Low Copper Ground Rod Price High Voltage Copper Bonded Earthing Rods Brass Grounding Rod

| Material               | Brass                                        |
|------------------------|----------------------------------------------|
| Tensile strength       | ≥290N/mm²                                    |
| Straightness error     | ≤1mm/m                                       |
| Service life           | ≥30years                                     |
| Diameter               | 10mm,12mm,14mm,16mm,18mm,20mm,22mm,24mm,25mm |
| Diameter               | according to customer's requirement          |
| Function               | used in grounding and lightning system       |
| Available service mode | OEM,ODM                                      |
| Certificate            | ISO9001:2015,CE,SGS                          |
|                        |                                              |

Negotiable Price According to different material/size and and Purchase quantity

The Brass Copper Ground Rod have characters of anti-corrosion and ductility ,which is superior than common copper clad steel rod and easy to install deeply.