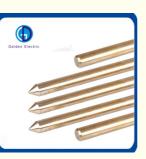

# Grounding System Straightness Error≤1mm/M High Voltage Copper Bonded Earthing Rods

# **Product Specification**

| <ul> <li>Straightness Error:</li> </ul> | ≤1mm/M                                            |
|-----------------------------------------|---------------------------------------------------|
| <ul> <li>Tensile Strength:</li> </ul>   | >=290n/mm <sup>2</sup>                            |
| • Diameter:                             | 10mm-25mm                                         |
| <ul> <li>Material:</li> </ul>           | Brass                                             |
| <ul> <li>Supply Ability:</li> </ul>     | 5000/Month                                        |
| <ul> <li>Application:</li> </ul>        | Grounding System                                  |
| Certificate:                            | ISO9001                                           |
| <ul> <li>Manufacturer:</li> </ul>       | Yes                                               |
| • ODM:                                  | Yes                                               |
| • OEM:                                  | Yes                                               |
| Transport Package:                      | Ocean Freight Woven Belt+Iron<br>Pallet+Container |
| <ul> <li>Specification:</li> </ul>      | Different Sizes And Specifications                |
| Trademark:                              | Golden Electric Or Customize                      |

## **Product Description**

Low Copper Ground Rod Price High Voltage Copper Bonded Earthing Rods Brass Grounding Rod

| Material               | Brass                                        |
|------------------------|----------------------------------------------|
| Tensile strength       | ≥290N/mm²                                    |
| Straightness error     | ≤1mm/m                                       |
| Service life           | ≥30years                                     |
| Diameter               | 10mm,12mm,14mm,16mm,18mm,20mm,22mm,24mm,25mm |
| Diameter               | according to customer's requirement          |
| Function               | used in grounding and lightning system       |
| Available service mode | OEM,ODM                                      |
| Certificate            | ISO9001:2015,CE,SGS                          |
|                        |                                              |