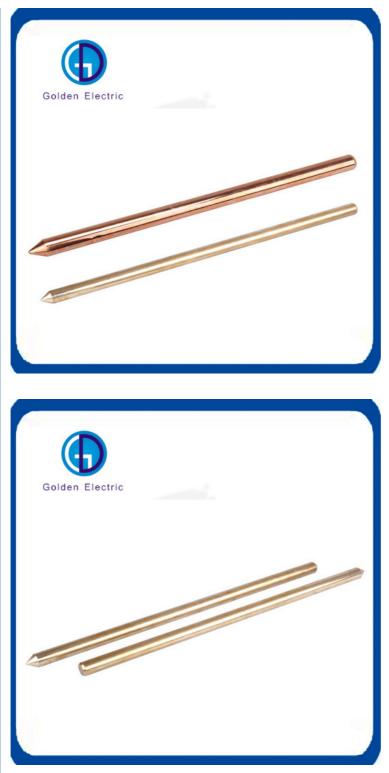

# Grounding System Straightness Error≤1mm/M High Voltage Copper Bonded Earthing Rods

## **Product Description**

Low Copper Ground Rod Price High Voltage Copper Bonded Earthing Rods Brass Grounding Rod

| Material               | Brass                                        |
|------------------------|----------------------------------------------|
| Tensile strength       | ≥290N/mm²                                    |
| Straightness error     | ≤1mm/m                                       |
| Service life           | ≥30years                                     |
| Diameter               | 10mm,12mm,14mm,16mm,18mm,20mm,22mm,24mm,25mm |
| Diameter               | according to customer's requirement          |
| Function               | used in grounding and lightning system       |
| Available service mode | OEM,ODM                                      |
| Certificate            | ISO9001:2015,CE,SGS                          |
|                        |                                              |

Negotiable Price According to different material/size and and Purchase quantity

The Brass Copper Ground Rod have characters of anti-corrosion and ductility ,which is superior than common copper clad steel rod and easy to install deeply.