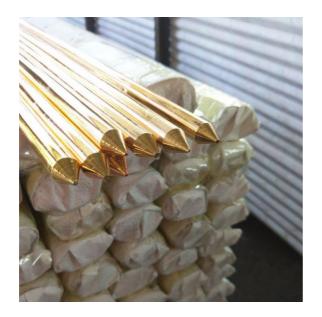

# **Product Specification**

| <ul> <li>Straightness Error:</li> </ul> | ≤1mm/M                                            |
|-----------------------------------------|---------------------------------------------------|
| <ul> <li>Tensile Strength:</li> </ul>   | >=290n/mm <sup>2</sup>                            |
| • Diameter:                             | 10mm-25mm                                         |
| <ul> <li>Material:</li> </ul>           | Brass                                             |
| <ul> <li>Supply Ability:</li> </ul>     | 5000/Month                                        |
| <ul> <li>Application:</li> </ul>        | Grounding System                                  |
| Certificate:                            | ISO9001                                           |
| <ul> <li>Manufacturer:</li> </ul>       | Yes                                               |
| • ODM:                                  | Yes                                               |
| • OEM:                                  | Yes                                               |
| Transport Package:                      | Ocean Freight Woven Belt+Iron<br>Pallet+Container |
| <ul> <li>Specification:</li> </ul>      | Different Sizes And Specifications                |
| Trademark:                              | Golden Electric Or Customize                      |

## **Product Description**

Low Copper Ground Rod Price High Voltage Copper Bonded Earthing Rods Brass Grounding Rod

| Material               | Brass                                        |
|------------------------|----------------------------------------------|
| Tensile strength       | ≥290N/mm²                                    |
| Straightness error     | ≤1mm/m                                       |
| Service life           | ≥30years                                     |
| Diameter               | 10mm,12mm,14mm,16mm,18mm,20mm,22mm,24mm,25mm |
| Diameter               | according to customer's requirement          |
| Function               | used in grounding and lightning system       |
| Available service mode | OEM,ODM                                      |
| Certificate            | ISO9001:2015,CE,SGS                          |
|                        |                                              |