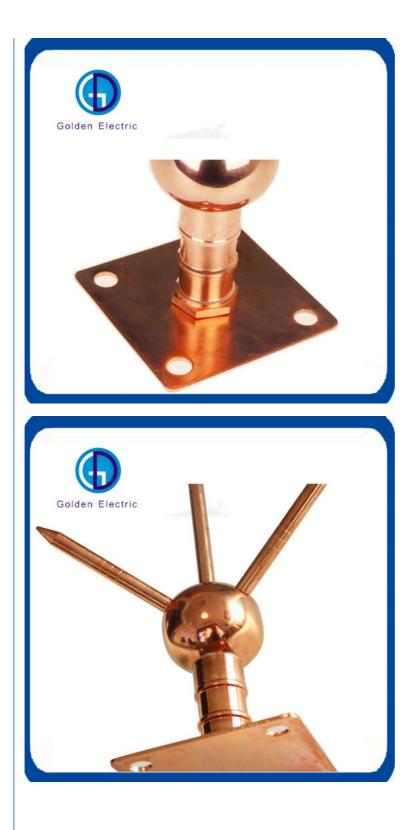

| Description                               | Common Size(We accept customization) |              |               |  |  |
|-------------------------------------------|--------------------------------------|--------------|---------------|--|--|
| Ball                                      | Dia58mm                              |              |               |  |  |
| Base                                      | 100mmx100mmx3mm                      |              |               |  |  |
| Total Height                              | 380mm                                |              |               |  |  |
| Rod Length                                | Rod diameter                         | Thread       | Material      |  |  |
| 500mm                                     | 16mm                                 | M16          | Brass,copper  |  |  |
| 1000mm                                    | 16mm                                 | M16          | Brass,copper  |  |  |
| 1500mm                                    | 16mm                                 | M16          | Brass,copperl |  |  |
| Avaible Dia:8mm-25mm; Length:300mm-2000mm |                                      |              |               |  |  |
| Base                                      | Conductor size                       | Rod diamte   | r Material    |  |  |
| 1                                         | 50-95mm <sup>2</sup> wire            | 16mm         | Brass         |  |  |
| 2                                         | 25mmx3mm copp                        | er tape 16mm | Brass         |  |  |
| Three Point N                             | leedle Nos                           | Rod          | Material      |  |  |
| 1                                         | 3                                    | 16mm         | Brass,copper  |  |  |