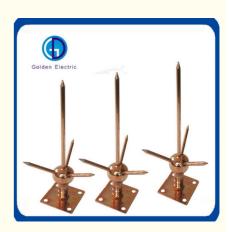

| Description                               | Common Size(We accept customization) |              |               |  |  |
|-------------------------------------------|--------------------------------------|--------------|---------------|--|--|
| Ball                                      | Dia58mm                              |              |               |  |  |
| Base                                      | 100mmx100mmx3mm                      |              |               |  |  |
| Total Height                              | 380mm                                |              |               |  |  |
| Rod Length                                | Rod diameter                         | Thread       | Material      |  |  |
| 500mm                                     | 16mm                                 | M16          | Brass,copper  |  |  |
| 1000mm                                    | 16mm                                 | M16          | Brass,copper  |  |  |
| 1500mm                                    | 16mm                                 | M16          | Brass,copperl |  |  |
| Avaible Dia:8mm-25mm; Length:300mm-2000mm |                                      |              |               |  |  |
| Base                                      | Conductor size                       | Rod diamte   | r Material    |  |  |
| 1                                         | 50-95mm <sup>2</sup> wire            | 16mm         | Brass         |  |  |
| 2                                         | 25mmx3mm copp                        | er tape 16mm | Brass         |  |  |
| Three Point N                             | leedle Nos                           | Rod          | Material      |  |  |
| 1                                         | 3                                    | 16mm         | Brass,copper  |  |  |