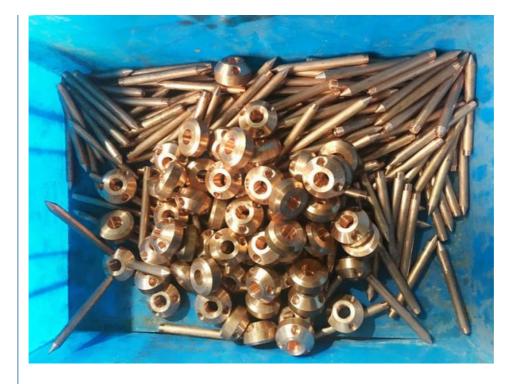

| Description                               | Common Size(We accept customization) |              |               |  |  |
|-------------------------------------------|--------------------------------------|--------------|---------------|--|--|
| Ball                                      | Dia58mm                              |              |               |  |  |
| Base                                      | 100mmx100mmx3mm                      |              |               |  |  |
| Total Height                              | 380mm                                |              |               |  |  |
| Rod Length                                | Rod diameter                         | Thread       | Material      |  |  |
| 500mm                                     | 16mm                                 | M16          | Brass,copper  |  |  |
| 1000mm                                    | 16mm                                 | M16          | Brass,copper  |  |  |
| 1500mm                                    | 16mm                                 | M16          | Brass,copperl |  |  |
| Avaible Dia:8mm-25mm; Length:300mm-2000mm |                                      |              |               |  |  |
| Base                                      | Conductor size                       | Rod diamte   | r Material    |  |  |
| 1                                         | 50-95mm <sup>2</sup> wire            | 16mm         | Brass         |  |  |
| 2                                         | 25mmx3mm copp                        | er tape 16mm | Brass         |  |  |
| Three Point N                             | leedle Nos                           | Rod          | Material      |  |  |
| 1                                         | 3                                    | 16mm         | Brass,copper  |  |  |