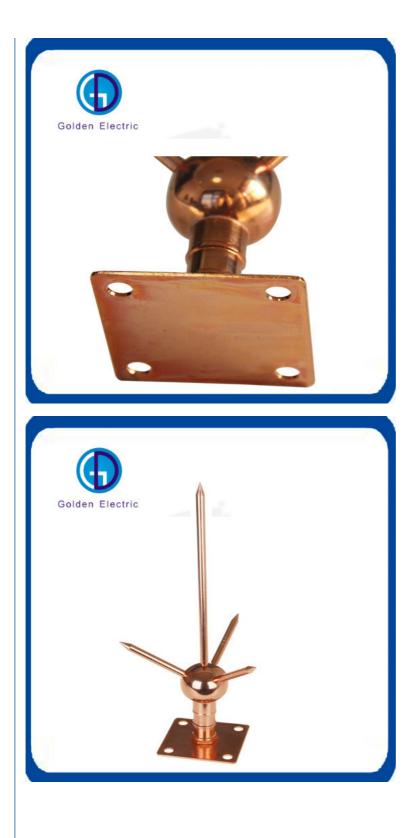

| Description                               | Common Size(We accept customization) |              |               |  |  |
|-------------------------------------------|--------------------------------------|--------------|---------------|--|--|
| Ball                                      | Dia58mm                              |              |               |  |  |
| Base                                      | 100mmx100mmx3mm                      |              |               |  |  |
| Total Height                              | 380mm                                |              |               |  |  |
| Rod Length                                | Rod diameter                         | Thread       | Material      |  |  |
| 500mm                                     | 16mm                                 | M16          | Brass,copper  |  |  |
| 1000mm                                    | 16mm                                 | M16          | Brass,copper  |  |  |
| 1500mm                                    | 16mm                                 | M16          | Brass,copperl |  |  |
| Avaible Dia:8mm-25mm; Length:300mm-2000mm |                                      |              |               |  |  |
| Base                                      | Conductor size                       | Rod diamte   | r Material    |  |  |
| 1                                         | 50-95mm <sup>2</sup> wire            | 16mm         | Brass         |  |  |
| 2                                         | 25mmx3mm copp                        | er tape 16mm | Brass         |  |  |
| Three Point N                             | leedle Nos                           | Rod          | Material      |  |  |
| 1                                         | 3                                    | 16mm         | Brass,copper  |  |  |