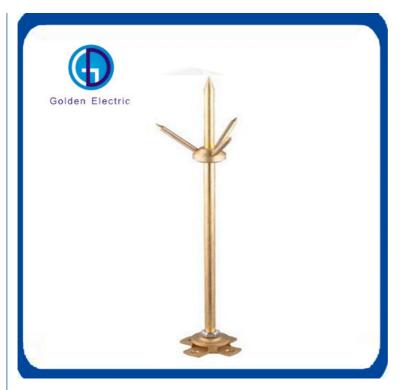

| Description                               | Common Size(We accept customization) |              |               |  |  |
|-------------------------------------------|--------------------------------------|--------------|---------------|--|--|
| Ball                                      | Dia58mm                              |              |               |  |  |
| Base                                      | 100mmx100mmx3mm                      |              |               |  |  |
| Total Height                              | 380mm                                |              |               |  |  |
| Rod Length                                | Rod diameter                         | Thread       | Material      |  |  |
| 500mm                                     | 16mm                                 | M16          | Brass,copper  |  |  |
| 1000mm                                    | 16mm                                 | M16          | Brass,copper  |  |  |
| 1500mm                                    | 16mm                                 | M16          | Brass,copperl |  |  |
| Avaible Dia:8mm-25mm; Length:300mm-2000mm |                                      |              |               |  |  |
| Base                                      | Conductor size                       | Rod diamte   | r Material    |  |  |
| 1                                         | 50-95mm <sup>2</sup> wire            | 16mm         | Brass         |  |  |
| 2                                         | 25mmx3mm copp                        | er tape 16mm | Brass         |  |  |
| Three Point N                             | leedle Nos                           | Rod          | Material      |  |  |
| 1                                         | 3                                    | 16mm         | Brass,copper  |  |  |

Lightning arrester is used for lightning system of power plant ,transformer station ,tower ,communication station ,airport,railway, subway station , high building ,computer room ,petro plant ,oil reservoir in the environmental of moist ,saline and alkaline ,acid and chemical corrosion medium environmental.