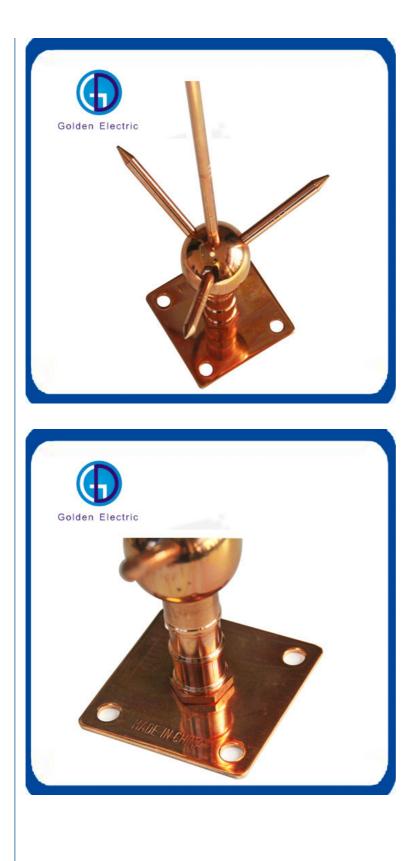

| Description                               | Common Size(We accept customization) |              |               |  |  |
|-------------------------------------------|--------------------------------------|--------------|---------------|--|--|
| Ball                                      | Dia58mm                              |              |               |  |  |
| Base                                      | 100mmx100mmx3mm                      |              |               |  |  |
| Total Height                              | 380mm                                |              |               |  |  |
| Rod Length                                | Rod diameter                         | Thread       | Material      |  |  |
| 500mm                                     | 16mm                                 | M16          | Brass,copper  |  |  |
| 1000mm                                    | 16mm                                 | M16          | Brass,copper  |  |  |
| 1500mm                                    | 16mm                                 | M16          | Brass,copperl |  |  |
| Avaible Dia:8mm-25mm; Length:300mm-2000mm |                                      |              |               |  |  |
| Base                                      | Conductor size                       | Rod diamte   | r Material    |  |  |
| 1                                         | 50-95mm <sup>2</sup> wire            | 16mm         | Brass         |  |  |
| 2                                         | 25mmx3mm copp                        | er tape 16mm | Brass         |  |  |
| Three Point N                             | leedle Nos                           | Rod          | Material      |  |  |
| 1                                         | 3                                    | 16mm         | Brass,copper  |  |  |