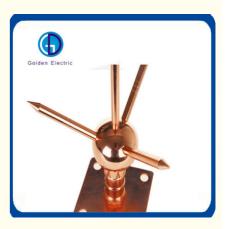

| Description                               | Common Size(We accept customization) |              |               |  |  |
|-------------------------------------------|--------------------------------------|--------------|---------------|--|--|
| Ball                                      | Dia58mm                              |              |               |  |  |
| Base                                      | 100mmx100mmx3mm                      |              |               |  |  |
| Total Height                              | 380mm                                |              |               |  |  |
| Rod Length                                | Rod diameter                         | Thread       | Material      |  |  |
| 500mm                                     | 16mm                                 | M16          | Brass,copper  |  |  |
| 1000mm                                    | 16mm                                 | M16          | Brass,copper  |  |  |
| 1500mm                                    | 16mm                                 | M16          | Brass,copperl |  |  |
| Avaible Dia:8mm-25mm; Length:300mm-2000mm |                                      |              |               |  |  |
| Base                                      | Conductor size                       | Rod diamte   | r Material    |  |  |
| 1                                         | 50-95mm <sup>2</sup> wire            | 16mm         | Brass         |  |  |
| 2                                         | 25mmx3mm copp                        | er tape 16mm | Brass         |  |  |
| Three Point N                             | leedle Nos                           | Rod          | Material      |  |  |
| 1                                         | 3                                    | 16mm         | Brass,copper  |  |  |