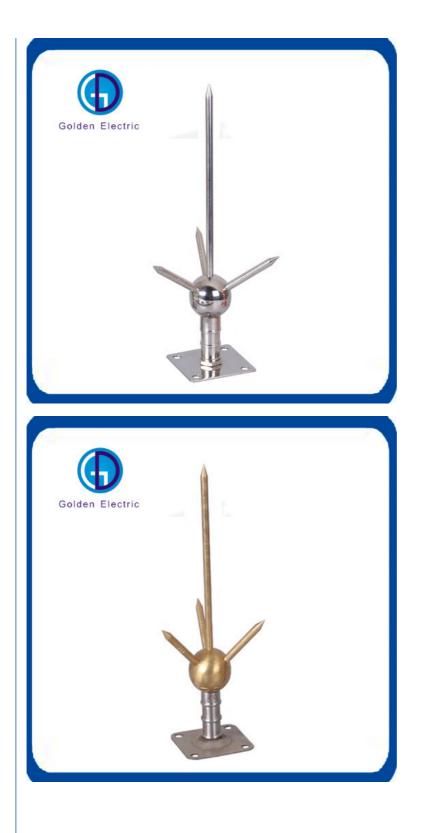

| Description                               | Common Size(We accept customization) |              |               |  |  |
|-------------------------------------------|--------------------------------------|--------------|---------------|--|--|
| Ball                                      | Dia58mm                              |              |               |  |  |
| Base                                      | 100mmx100mmx3mm                      |              |               |  |  |
| Total Height                              | 380mm                                |              |               |  |  |
| Rod Length                                | Rod diameter                         | Thread       | Material      |  |  |
| 500mm                                     | 16mm                                 | M16          | Brass,copper  |  |  |
| 1000mm                                    | 16mm                                 | M16          | Brass,copper  |  |  |
| 1500mm                                    | 16mm                                 | M16          | Brass,copperl |  |  |
| Avaible Dia:8mm-25mm; Length:300mm-2000mm |                                      |              |               |  |  |
| Base                                      | Conductor size                       | Rod diamte   | r Material    |  |  |
| 1                                         | 50-95mm <sup>2</sup> wire            | 16mm         | Brass         |  |  |
| 2                                         | 25mmx3mm copp                        | er tape 16mm | Brass         |  |  |
| Three Point N                             | leedle Nos                           | Rod          | Material      |  |  |
| 1                                         | 3                                    | 16mm         | Brass,copper  |  |  |