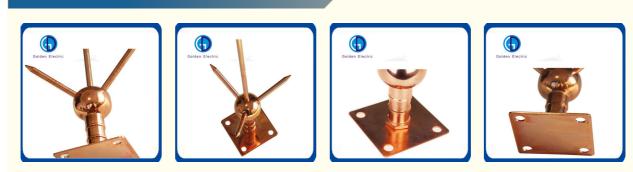

<br>Cases+Pallet+Container |
| <ul> <li>Specification:</li> </ul>        | Different Sizes And Specifications                    |
| <ul> <li>Trademark:</li> </ul>            | Golden Electric Or Customize                          |
| • Origin:                                 | China                                                 |
| • HS Code:                                | 8535400000                                            |
| <ul> <li>Supply Ability:</li> </ul>       | 5000/Month                                            |
| • Туре:                                   | Ball Type, Round                                      |
| Structure:                                | Tube Type Arrester                                    |

Devellet America



## More Images

المعلما الملامية ا



### Company

#### Profile GoldenElectricCo., Ltd.

is professional make of Electrical products .Such as distribution box, waterproof plug, socket, wall switch, waterproof plastic ,Aluminum box ,Changeover Switch and disconnecting switch,MC4 Connector.isolator switch.fusebreaker.distribution box,PV combiner box .surge protector, Indicatorlamp,Solar Charge Controller,Industrialplugandsocket,BusbarInsulator,Meter Socket,Wind Turbine, Terminal Block,Solar product and so on. all products comply with IEC, A S/NZS standard. passed CE, IP66, ROHS certificates.at present we have exported to many countries and have serve these customers with professional electrical solution.

#### Product Description

2022 China Lightning Protection Grounding System Supplier Copper 21kv lightening Rod 22KV Lightni