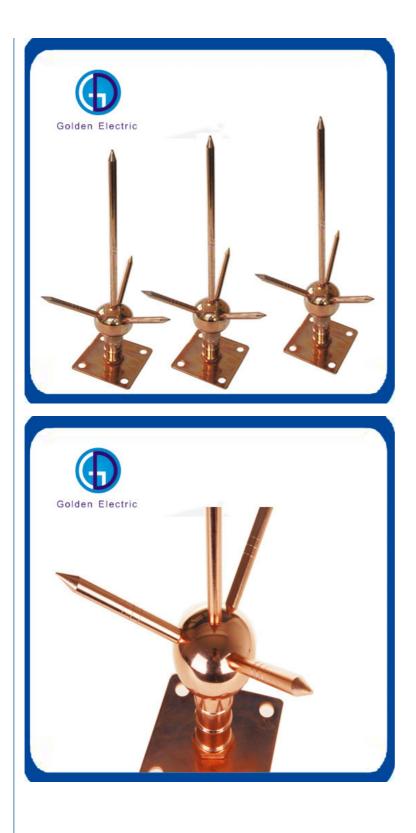

## More Images

المعلما الملامية ا

| Description                               | Common Size(We accept customization) |              |               |  |  |
|-------------------------------------------|--------------------------------------|--------------|---------------|--|--|
| Ball                                      | Dia58mm                              |              |               |  |  |
| Base                                      | 100mmx100mmx3mm                      |              |               |  |  |
| Total Height                              | 380mm                                |              |               |  |  |
| Rod Length                                | Rod diameter                         | Thread       | Material      |  |  |
| 500mm                                     | 16mm                                 | M16          | Brass,copper  |  |  |
| 1000mm                                    | 16mm                                 | M16          | Brass,copper  |  |  |
| 1500mm                                    | 16mm                                 | M16          | Brass,copperl |  |  |
| Avaible Dia:8mm-25mm; Length:300mm-2000mm |                                      |              |               |  |  |
| Base                                      | Conductor size                       | Rod diamte   | r Material    |  |  |
| 1                                         | 50-95mm <sup>2</sup> wire            | 16mm         | Brass         |  |  |
| 2                                         | 25mmx3mm copp                        | er tape 16mm | Brass         |  |  |
| Three Point N                             | leedle Nos                           | Rod          | Material      |  |  |
| 1                                         | 3                                    | 16mm         | Brass,copper  |  |  |