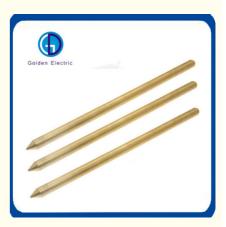

# 14mm Diameter Copper Bonded Brass Ground Rod for High Voltage **Grounding Equipment**

## **Product Specification**

| <ul> <li>Material:</li> </ul>           | Brass                                             |
|-----------------------------------------|---------------------------------------------------|
| <ul> <li>Tensile Strength:</li> </ul>   | >=290n/mm <sup>2</sup>                            |
| <ul> <li>Straightness Error:</li> </ul> | ≤1mm/M                                            |
| • Diameter:                             | 10mm,12mm,14mm,16mm,18mm,20mm,22m                 |
| <ul> <li>Supply Ability:</li> </ul>     | 5000/Month                                        |
| Certificate:                            | ISO9001:2015                                      |
| • ODM:                                  | Yes                                               |
| • OEM:                                  | Yes                                               |
| <ul> <li>Manufacturer:</li> </ul>       | Yes                                               |
| <ul> <li>Delivery Time:</li> </ul>      | 15days                                            |
| • Transport Package:                    | Ocean Freight Woven Belt+Iron<br>Pallet+Container |
| <ul> <li>Specification:</li> </ul>      | Different Sizes And Specifications                |
| • Trademark:                            | Golden Electric Or Customize                      |

## Product Description

High Voltage Grounding Equipment Low Price Earthing Rod Electrical Copper Bonded Brass Ground Rod

| Material               | Brass                                        |
|------------------------|----------------------------------------------|
| Tensile strength       | ≥290N/mm²                                    |
| Straightness error     | ≤1mm/m                                       |
| Service life           | ≥30years                                     |
| Diameter               | 10mm,12mm,14mm,16mm,18mm,20mm,22mm,24mm,25mm |
| Diameter               | according to customer's requirement          |
| Function               | used in grounding and lightning system       |
| Available service mode | OEM,ODM                                      |
| Certificate            | ISO9001:2015,CE,SGS                          |
|                        |                                              |