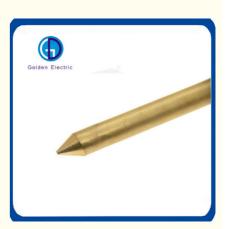

# 14mm Diameter Copper Bonded Brass Ground Rod for High Voltage **Grounding Equipment**

## **Product Specification**

| <ul> <li>Material:</li> </ul>           | Brass                                             |
|-----------------------------------------|---------------------------------------------------|
| <ul> <li>Tensile Strength:</li> </ul>   | >=290n/mm <sup>2</sup>                            |
| <ul> <li>Straightness Error:</li> </ul> | ≤1mm/M                                            |
| • Diameter:                             | 10mm,12mm,14mm,16mm,18mm,20mm,22m                 |
| <ul> <li>Supply Ability:</li> </ul>     | 5000/Month                                        |
| Certificate:                            | ISO9001:2015                                      |
| • ODM:                                  | Yes                                               |
| • OEM:                                  | Yes                                               |
| <ul> <li>Manufacturer:</li> </ul>       | Yes                                               |
| <ul> <li>Delivery Time:</li> </ul>      | 15days                                            |
| • Transport Package:                    | Ocean Freight Woven Belt+Iron<br>Pallet+Container |
| <ul> <li>Specification:</li> </ul>      | Different Sizes And Specifications                |
| • Trademark:                            | Golden Electric Or Customize                      |

## Product Description

High Voltage Grounding Equipment Low Price Earthing Rod Electrical Copper Bonded Brass Ground Rod

| Material               | Brass                                        |
|------------------------|----------------------------------------------|
| Tensile strength       | ≥290N/mm²                                    |
| Straightness error     | ≤1mm/m                                       |
| Service life           | ≥30years                                     |
| Diameter               | 10mm,12mm,14mm,16mm,18mm,20mm,22mm,24mm,25mm |
| Diameter               | according to customer's requirement          |
| Function               | used in grounding and lightning system       |
| Available service mode | OEM,ODM                                      |
| Certificate            | ISO9001:2015,CE,SGS                          |
|                        |                                              |