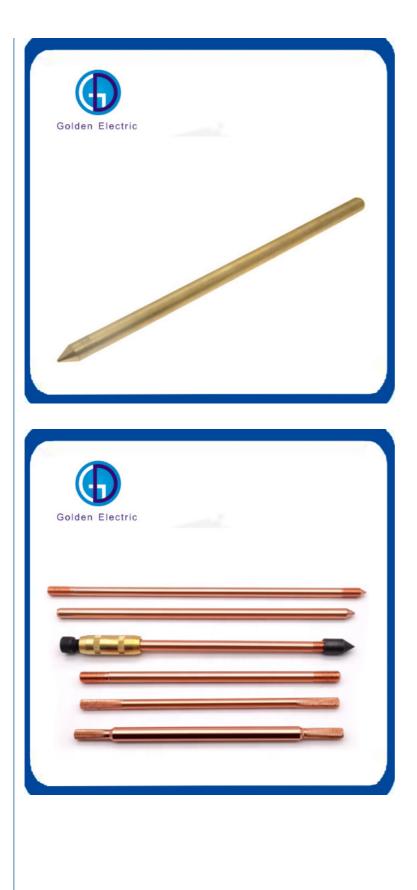

# 14mm Diameter Copper Bonded Brass Ground Rod for High Voltage **Grounding Equipment**

## Product Description

High Voltage Grounding Equipment Low Price Earthing Rod Electrical Copper Bonded Brass Ground Rod

| Material               | Brass                                        |
|------------------------|----------------------------------------------|
| Tensile strength       | ≥290N/mm²                                    |
| Straightness error     | ≤1mm/m                                       |
| Service life           | ≥30years                                     |
| Diameter               | 10mm,12mm,14mm,16mm,18mm,20mm,22mm,24mm,25mm |
| Diameter               | according to customer's requirement          |
| Function               | used in grounding and lightning system       |
| Available service mode | OEM,ODM                                      |
| Certificate            | ISO9001:2015,CE,SGS                          |
|                        |                                              |

Negotiable Price According to different material/size and and Purchase quantity

The Brass Copper Ground Rod have characters of anti-corrosion and ductility ,which is superior than common copper clad steel rod and easy to install deeply.