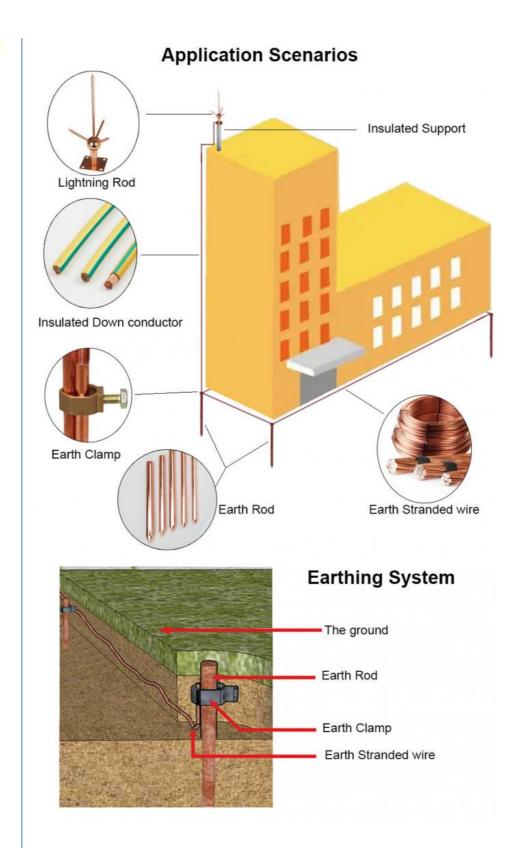

It is widely used for earthing system of power plant, transformer station, tower, communication station, airport, railway, subway station ,high building, computer room, petro plant, oil reservoir in the environmental of moist, saline and alkaline, acid and chemical corrosion medium environmental.

### Method of use

The installation of Ground Rod is very flexible ,both hammer and electric pick are ok .In the bad soil condition ,please drill and then install .

1. When installing the rod deeply with hammer , please fit the drilling head to protect copper layer and connect multi grounding rod with coupler ;

2. When installing the rod deeply in rock or other hard soil area with drilling tool ,please refer to below two choice:

1).Before installing rod ,please drill hole and then fill bentonite and water full to reduce electric resistance; 2).Fill bentonite and water after installing the rods to reduce electric resistance.