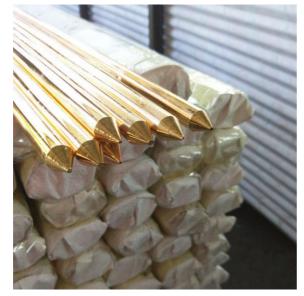

# 14mm Diameter Copper Bonded Brass Ground Rod for High Voltage **Grounding Equipment**

## Product Description

High Voltage Grounding Equipment Low Price Earthing Rod Electrical Copper Bonded Brass Ground Rod

| Material               | Brass                                        |
|------------------------|----------------------------------------------|
| Tensile strength       | ≥290N/mm²                                    |
| Straightness error     | ≤1mm/m                                       |
| Service life           | ≥30years                                     |
| Diameter               | 10mm,12mm,14mm,16mm,18mm,20mm,22mm,24mm,25mm |
| Diameter               | according to customer's requirement          |
| Function               | used in grounding and lightning system       |
| Available service mode | OEM,ODM                                      |
| Certificate            | ISO9001:2015,CE,SGS                          |
|                        |                                              |

Negotiable Price According to different material/size and and Purchase quantity

The Brass Copper Ground Rod have characters of anti-corrosion and ductility ,which is superior than common copper clad steel rod and easy to install deeply.