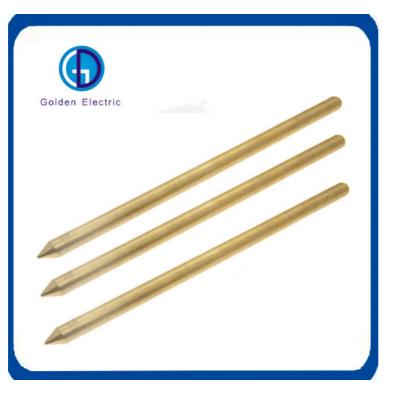

## Product Description

High Voltage Grounding Equipment Low Price Earthing Rod Electrical Copper Bonded Brass Ground Rod

| Material               | Brass                                        |
|------------------------|----------------------------------------------|
| Tensile strength       | ≥290N/mm²                                    |
| Straightness error     | ≤1mm/m                                       |
| Service life           | ≥30years                                     |
| Diameter               | 10mm,12mm,14mm,16mm,18mm,20mm,22mm,24mm,25mm |
| Diameter               | according to customer's requirement          |
| Function               | used in grounding and lightning system       |
| Available service mode | OEM,ODM                                      |
| Certificate            | ISO9001:2015,CE,SGS                          |
|                        |                                              |

Negotiable Price According to different material/size and and Purchase quantity

The Brass Copper Ground Rod have characters of anti-corrosion and ductility ,which is superior than common copper clad steel rod and easy to install deeply.