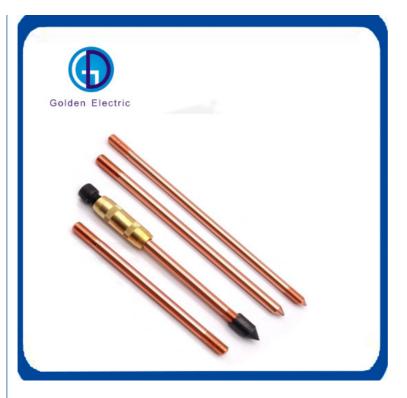

## **Product Specification**

| <ul> <li>Material:</li> </ul>           | Brass                                             |
|-----------------------------------------|---------------------------------------------------|
| <ul> <li>Tensile Strength:</li> </ul>   | >=290n/mm <sup>2</sup>                            |
| <ul> <li>Straightness Error:</li> </ul> | ≤1mm/M                                            |
| • Diameter:                             | 10mm,12mm,14mm,16mm,18mm,20mm,22m                 |
| <ul> <li>Supply Ability:</li> </ul>     | 5000/Month                                        |
| Certificate:                            | ISO9001:2015                                      |
| • ODM:                                  | Yes                                               |
| • OEM:                                  | Yes                                               |
| <ul> <li>Manufacturer:</li> </ul>       | Yes                                               |
| <ul> <li>Delivery Time:</li> </ul>      | 15days                                            |
| • Transport Package:                    | Ocean Freight Woven Belt+Iron<br>Pallet+Container |
| <ul> <li>Specification:</li> </ul>      | Different Sizes And Specifications                |
| • Trademark:                            | Golden Electric Or Customize                      |

## Product Description

High Voltage Grounding Equipment Low Price Earthing Rod Electrical Copper Bonded Brass Ground Rod

| Material               | Brass                                        |
|------------------------|----------------------------------------------|
| Tensile strength       | ≥290N/mm²                                    |
| Straightness error     | ≤1mm/m                                       |
| Service life           | ≥30years                                     |
| Diameter               | 10mm,12mm,14mm,16mm,18mm,20mm,22mm,24mm,25mm |
| Diameter               | according to customer's requirement          |
| Function               | used in grounding and lightning system       |
| Available service mode | OEM,ODM                                      |
| Certificate            | ISO9001:2015,CE,SGS                          |
|                        |                                              |