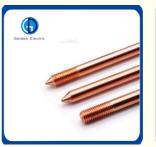

Negotiable Price According to different material/size and and Purchase quantity

The Brass Copper Ground Rod have characters of anti-corrosion and ductility ,which is superior than common copper clad steel rod and easy to install deeply.