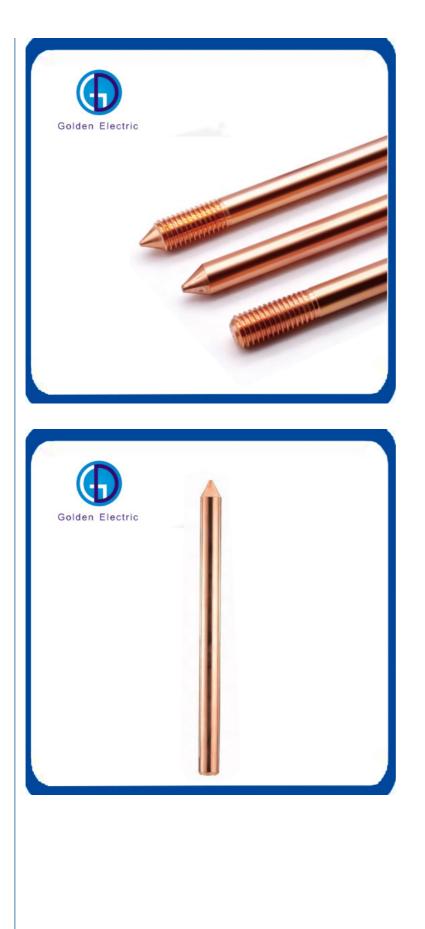

# More Images

• Origin:

| Golden E |   |  |  |
|----------|---|--|--|
|          | 8 |  |  |
| -        | - |  |  |

### Method of use

The installation of Ground Rod is very flexible ,both hammer and electric pick are ok .In the bad soil condition ,please drill and then install .

1. When installing the rod deeply with hammer , please fit the drilling head to protect copper layer and connect multi grounding rod with coupler ;

2. When installing the rod deeply in rock or other hard soil area with drilling tool ,please refer to below two choice:

1).Before installing rod ,please drill hole and then fill bentonite and water full to reduce electric resistance; 2).Fill bentonite and water after installing the rods to reduce electric resistance.