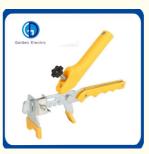

# Tile Leveling System Leveler Locator Spacers Plier Different Sizes and **Specifications**

#### **Product Description**

| Name        | Tile leveling pliers  |
|-------------|-----------------------|
| Material    | Metal                 |
| Color       | As The Picture Show   |
| Size        | 23.5*13.5*3.9cm       |
| Application | Ceramic Tile Leveling |
| Model       | JJX-01                |
|             |                       |