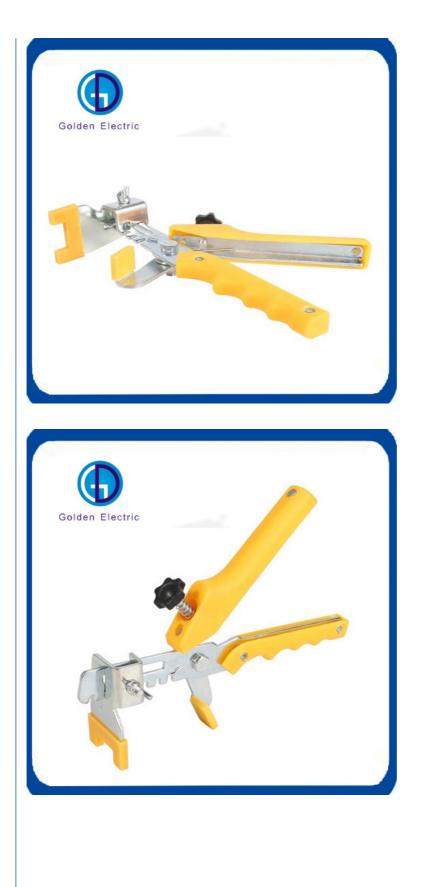

# Tile Leveling System Leveler Locator Spacers Plier Different Sizes and **Specifications**

#### **Product Description**

| Name        | Tile leveling pliers  |
|-------------|-----------------------|
| Material    | Metal                 |
| Color       | As The Picture Show   |
| Size        | 23.5*13.5*3.9cm       |
| Application | Ceramic Tile Leveling |
| Model       | JJX-01                |
|             |                       |