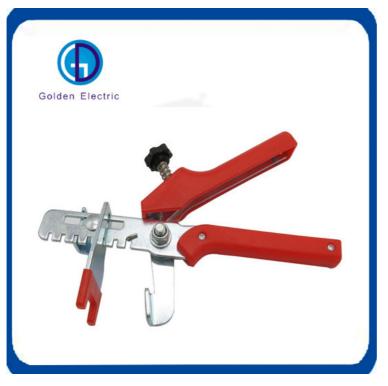

## More Images

#### **Product Description**

| Name        | Tile leveling pliers  |
|-------------|-----------------------|
| Material    | Metal                 |
| Color       | As The Picture Show   |
| Size        | 23.5*13.5*3.9cm       |
| Application | Ceramic Tile Leveling |
| Model       | JJX-01                |
|             |                       |