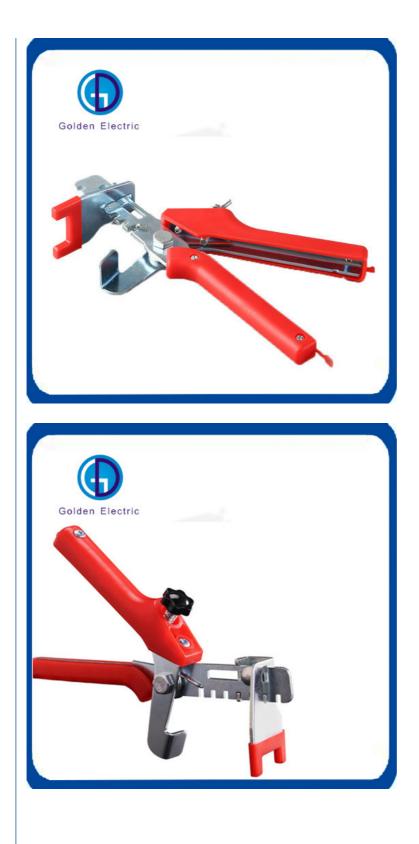

## More Images

#### **Product Description**

| Name        | Tile leveling pliers  |
|-------------|-----------------------|
| Material    | Metal                 |
| Color       | As The Picture Show   |
| Size        | 23.5*13.5*3.9cm       |
| Application | Ceramic Tile Leveling |
| Model       | JJX-01                |
|             |                       |