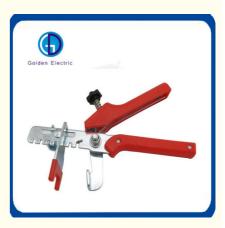

#### **Product Description**

| Name        | Tile leveling pliers  |
|-------------|-----------------------|
| Material    | Metal                 |
| Color       | As The Picture Show   |
| Size        | 23.5*13.5*3.9cm       |
| Application | Ceramic Tile Leveling |
| Model       | JJX-01                |
|             |                       |