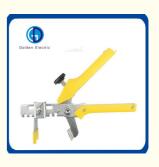

# Tile Leveling System Leveler Locator Spacers Plier Different Sizes and **Specifications**

#### **Product Description**

| Name        | Tile leveling pliers  |
|-------------|-----------------------|
| Material    | Metal                 |
| Color       | As The Picture Show   |
| Size        | 23.5*13.5*3.9cm       |
| Application | Ceramic Tile Leveling |
| Model       | JJX-01                |
|             |                       |