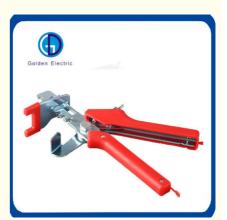

#### **Product Description**

| Name        | Tile leveling pliers  |
|-------------|-----------------------|
| Material    | Metal                 |
| Color       | As The Picture Show   |
| Size        | 23.5*13.5*3.9cm       |
| Application | Ceramic Tile Leveling |
| Model       | JJX-01                |
|             |                       |