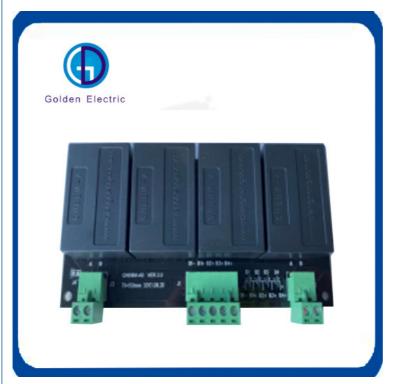

# Products Details

|                   |                    | Single lead a         | acid battery       |                         |             |
|-------------------|--------------------|-----------------------|--------------------|-------------------------|-------------|
| specification     | Equalizing current | Equalization accuracy | work<br>efficiency | Loss after equalization | Size(mm)    |
| QNBBM- 2A         | 6A                 | <10mv                 | 1A>96%             | <10mA                   |             |
| QNBBM- 6A         | 5A                 | <10mv                 | 1A>96%             | <10mA                   | 74*37*21.6  |
| QNBBM- 12A        | 3A                 | <10mv                 | 0.5A>96%           | <10mA                   |             |
| QNBBM-Li          | 6A                 | <10mv                 | 1A>96%             | <10mA                   |             |
|                   | lith               | ium ion battery activ | e equalization mo  | odule                   |             |
| QNBBM-MAIN-<br>4S | 6A                 | <5mv                  | 1A>96%             | <10mA                   | 150*70*21.6 |

| QNBBM-MAIN-<br>5S | 6A | <5mv | 1A>96% | <10mA | 190*70*21.6          |
|-------------------|----|------|--------|-------|----------------------|
| QNBBM-MAIN-<br>6S | 6A | <5mv | 1A>96% | <10mA | 220*70*21.6          |
| QNBBM-MAIN-<br>7S | 6A | <5mv | 1A>96% | <10mA | 262*70*21.6          |
| QNBBM-MAIN-<br>8S | 6A | <5mv | 1A>96% | <10mA | 149.9*116.8*21.<br>6 |