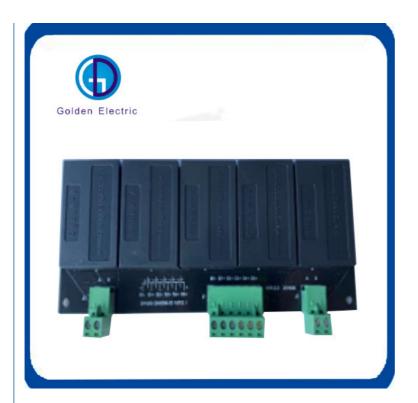

# Products Details

|                   |                    | Single lead a         | acid battery       |                         |             |
|-------------------|--------------------|-----------------------|--------------------|-------------------------|-------------|
| specification     | Equalizing current | Equalization accuracy | work<br>efficiency | Loss after equalization | Size(mm)    |
| QNBBM- 2A         | 6A                 | <10mv                 | 1A>96%             | <10mA                   |             |
| QNBBM- 6A         | 5A                 | <10mv                 | 1A>96%             | <10mA                   | 74*37*21.6  |
| QNBBM- 12A        | 3A                 | <10mv                 | 0.5A>96%           | <10mA                   |             |
| QNBBM-Li          | 6A                 | <10mv                 | 1A>96%             | <10mA                   |             |
|                   | lith               | ium ion battery activ | e equalization mo  | odule                   |             |
| QNBBM-MAIN-<br>4S | 6A                 | <5mv                  | 1A>96%             | <10mA                   | 150*70*21.6 |

| QNBBM-MAIN-<br>5S | 6A | <5mv | 1A>96% | <10mA | 190*70*21.6          |
|-------------------|----|------|--------|-------|----------------------|
| QNBBM-MAIN-<br>6S | 6A | <5mv | 1A>96% | <10mA | 220*70*21.6          |
| QNBBM-MAIN-<br>7S | 6A | <5mv | 1A>96% | <10mA | 262*70*21.6          |
| QNBBM-MAIN-<br>8S | 6A | <5mv | 1A>96% | <10mA | 149.9*116.8*21.<br>6 |