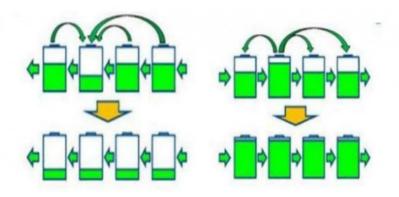

Add active equalization battery pack charging

Add active equalization battery pack discharge

When the battery pack is in charge and discharge state, it is subject to refined management, plus active balance, and online control of the battery pack

The voltage of each battery is balanced, and the battery voltage is consistent, so that each battery will not be overcharged or overcharged

Discharging and under-charging. The battery is fully charged and discharged at the same time, and the battery power reaches the shared level, effectively delaying Long battery life.

\*Extend battery life. Because the battery voltage is uniform, overcharging of the battery is avoided The occurrence of under-charge and over-discharge delayed the damage of the battery plate and prevented and repaired the battery sulfur