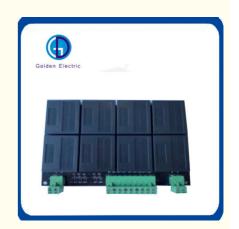

# Products Details

|                   |                    | Single lead a         | acid battery       |                         |             |
|-------------------|--------------------|-----------------------|--------------------|-------------------------|-------------|
| specification     | Equalizing current | Equalization accuracy | work<br>efficiency | Loss after equalization | Size(mm)    |
| QNBBM- 2A         | 6A                 | <10mv                 | 1A>96%             | <10mA                   |             |
| QNBBM- 6A         | 5A                 | <10mv                 | 1A>96%             | <10mA                   | 74*37*21.6  |
| QNBBM- 12A        | 3A                 | <10mv                 | 0.5A>96%           | <10mA                   |             |
| QNBBM-Li          | 6A                 | <10mv                 | 1A>96%             | <10mA                   |             |
|                   | lith               | ium ion battery activ | e equalization mo  | odule                   |             |
| QNBBM-MAIN-<br>4S | 6A                 | <5mv                  | 1A>96%             | <10mA                   | 150*70*21.6 |

| QNBBM-MAIN-<br>5S | 6A | <5mv | 1A>96% | <10mA | 190*70*21.6          |
|-------------------|----|------|--------|-------|----------------------|
| QNBBM-MAIN-<br>6S | 6A | <5mv | 1A>96% | <10mA | 220*70*21.6          |
| QNBBM-MAIN-<br>7S | 6A | <5mv | 1A>96% | <10mA | 262*70*21.6          |
| QNBBM-MAIN-<br>8S | 6A | <5mv | 1A>96% | <10mA | 149.9*116.8*21.<br>6 |