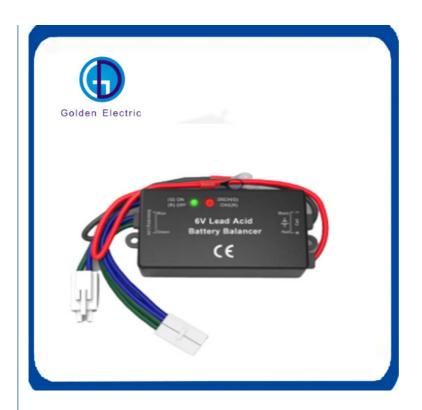

# Products Details

|                   |                    | Single lead a         | acid battery       |                         |             |
|-------------------|--------------------|-----------------------|--------------------|-------------------------|-------------|
| specification     | Equalizing current | Equalization accuracy | work<br>efficiency | Loss after equalization | Size(mm)    |
| QNBBM- 2A         | 6A                 | <10mv                 | 1A>96%             | <10mA                   |             |
| QNBBM- 6A         | 5A                 | <10mv                 | 1A>96%             | <10mA                   | 74*37*21.6  |
| QNBBM- 12A        | 3A                 | <10mv                 | 0.5A>96%           | <10mA                   |             |
| QNBBM-Li          | 6A                 | <10mv                 | 1A>96%             | <10mA                   |             |
|                   | lith               | ium ion battery activ | e equalization mo  | odule                   |             |
| QNBBM-MAIN-<br>4S | 6A                 | <5mv                  | 1A>96%             | <10mA                   | 150*70*21.6 |