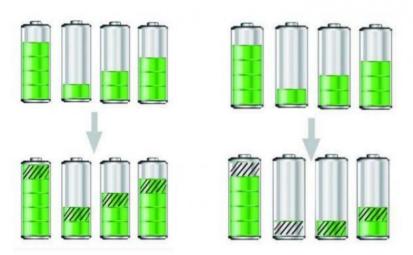

No active equalization battery pack charging

No active equalization of battery pack discharge

In the charging and discharging state of the battery pack, there is no refined management, no active balancing, and the battery appears

The voltage is inconsistent, the single battery voltage is not fully charged, and the charging capacity is lower than the nominal voltage value, which can only be discharged

A small amount of electricity leads to the "cask effect".

Add active equalization battery pack charging

Add active equalization battery pack discharge

When the battery pack is in charge and discharge state, it is subject to refined management, plus active balance, and online control of the battery pack

The voltage of each battery is balanced, and the battery voltage is consistent, so that each battery will not be overcharged or overcharged

Discharging and under-charging. The battery is fully charged and discharged at the same time, and the battery power reaches the shared level, effectively delaying Long battery life.