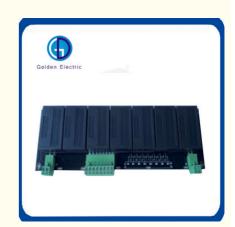

# Products Details

|                   |                    | Single lead a         | acid battery       |                         |             |
|-------------------|--------------------|-----------------------|--------------------|-------------------------|-------------|
| specification     | Equalizing current | Equalization accuracy | work<br>efficiency | Loss after equalization | Size(mm)    |
| QNBBM- 2A         | 6A                 | <10mv                 | 1A>96%             | <10mA                   |             |
| QNBBM- 6A         | 5A                 | <10mv                 | 1A>96%             | <10mA                   | 74*37*21.6  |
| QNBBM- 12A        | 3A                 | <10mv                 | 0.5A>96%           | <10mA                   |             |
| QNBBM-Li          | 6A                 | <10mv                 | 1A>96%             | <10mA                   |             |
|                   | lith               | ium ion battery activ | e equalization mo  | odule                   |             |
| QNBBM-MAIN-<br>4S | 6A                 | <5mv                  | 1A>96%             | <10mA                   | 150*70*21.6 |

| QNBBM-MAIN-<br>5S | 6A | <5mv | 1A>96% | <10mA | 190*70*21.6          |
|-------------------|----|------|--------|-------|----------------------|
| QNBBM-MAIN-<br>6S | 6A | <5mv | 1A>96% | <10mA | 220*70*21.6          |
| QNBBM-MAIN-<br>7S | 6A | <5mv | 1A>96% | <10mA | 262*70*21.6          |
| QNBBM-MAIN-<br>8S | 6A | <5mv | 1A>96% | <10mA | 149.9*116.8*21.<br>6 |