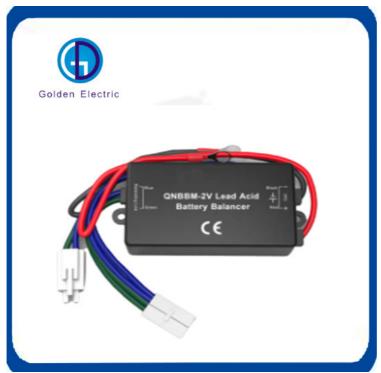

# Customization Single Lead Acid Battery Lithium Ion Battery Active Equalization Module

## **Product Specification**

Model NO.: Batteries
Origin: China
HS Code: 8506500000
Supply Ability: 5000/Month
Type: Li-ion Battery

Rechargeable: YesSize: MediumTransport Package: Ocean Freight

Specification: Different Sizes And Specifications
 Trademark: Golden Electric Or Customize
 Customization: Available | Customized Request

# Products Details

|                   |                    | Single lead a         | acid battery       |                         |             |
|-------------------|--------------------|-----------------------|--------------------|-------------------------|-------------|
| specification     | Equalizing current | Equalization accuracy | work<br>efficiency | Loss after equalization | Size(mm)    |
| QNBBM- 2A         | 6A                 | <10mv                 | 1A>96%             | <10mA                   |             |
| QNBBM- 6A         | 5A                 | <10mv                 | 1A>96%             | <10mA                   | 74*37*21.6  |
| QNBBM- 12A        | 3A                 | <10mv                 | 0.5A>96%           | <10mA                   |             |
| QNBBM-Li          | 6A                 | <10mv                 | 1A>96%             | <10mA                   |             |
|                   | lith               | ium ion battery activ | e equalization mo  | odule                   |             |
| QNBBM-MAIN-<br>4S | 6A                 | <5mv                  | 1A>96%             | <10mA                   | 150*70*21.6 |