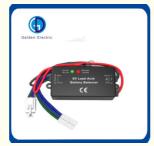

# Products Details

|                   |                    | Single lead a         | acid battery       |                         |             |
|-------------------|--------------------|-----------------------|--------------------|-------------------------|-------------|
| specification     | Equalizing current | Equalization accuracy | work<br>efficiency | Loss after equalization | Size(mm)    |
| QNBBM- 2A         | 6A                 | <10mv                 | 1A>96%             | <10mA                   |             |
| QNBBM- 6A         | 5A                 | <10mv                 | 1A>96%             | <10mA                   | 74*37*21.6  |
| QNBBM- 12A        | 3A                 | <10mv                 | 0.5A>96%           | <10mA                   |             |
| QNBBM-Li          | 6A                 | <10mv                 | 1A>96%             | <10mA                   |             |
|                   | lith               | ium ion battery activ | e equalization mo  | odule                   |             |
| QNBBM-MAIN-<br>4S | 6A                 | <5mv                  | 1A>96%             | <10mA                   | 150*70*21.6 |