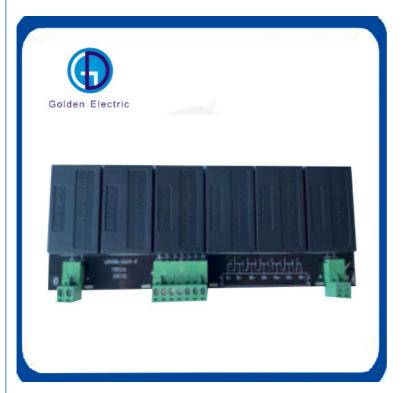

# Products Details

|                   |                    | Single lead a         | acid battery       |                         |             |
|-------------------|--------------------|-----------------------|--------------------|-------------------------|-------------|
| specification     | Equalizing current | Equalization accuracy | work<br>efficiency | Loss after equalization | Size(mm)    |
| QNBBM- 2A         | 6A                 | <10mv                 | 1A>96%             | <10mA                   |             |
| QNBBM- 6A         | 5A                 | <10mv                 | 1A>96%             | <10mA                   | 74*37*21.6  |
| QNBBM- 12A        | 3A                 | <10mv                 | 0.5A>96%           | <10mA                   |             |
| QNBBM-Li          | 6A                 | <10mv                 | 1A>96%             | <10mA                   |             |
|                   | lith               | ium ion battery activ | e equalization mo  | odule                   |             |
| QNBBM-MAIN-<br>4S | 6A                 | <5mv                  | 1A>96%             | <10mA                   | 150*70*21.6 |

| QNBBM-MAIN-<br>5S | 6A | <5mv | 1A>96% | <10mA | 190*70*21.6          |
|-------------------|----|------|--------|-------|----------------------|
| QNBBM-MAIN-<br>6S | 6A | <5mv | 1A>96% | <10mA | 220*70*21.6          |
| QNBBM-MAIN-<br>7S | 6A | <5mv | 1A>96% | <10mA | 262*70*21.6          |
| QNBBM-MAIN-<br>8S | 6A | <5mv | 1A>96% | <10mA | 149.9*116.8*21.<br>6 |