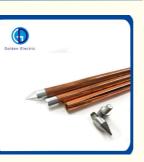

Internal Threaded Grounding Rods

LC, T/T, PayPal, Western Union

Copper Layer And Steel Core >=0.254mm/0.5-1.0mm

>=99.95%

workdays

5000/Month

- >=580nm/mm
- <=1mm/M
- >=50 Years
- 12mm; 13mm; 13.5mm; 14mm
- 4FT; 6FT
- ISO9001: 2008
- Ocean Freight Woven Belt+Iron Pallet+Container
- **Different Sizes And Specifications**
- Golden Electric Or Customize
- China

### **Product Description**

Item Material Copper Layer Thickness Straightness error Service life Tensile strength Purity of Copper Diameter Length Certificate

Internal Threaded Grounding Rods Copper Layer and Steel Core >=0.254mm/0.5-1.0mm <=1mm/m >=50 years >=580Nm/mm >=99.95% 12mm; 13mm; 13.5mm; 14mm 4ft; 6ft ISO9001: 2008

### Products Details

**Products Category** 

Internal Threaded Grounding Rods are widely used in power plants, substation, transmission line tower, communication base stations, airports, railways, all kinds of high-rise buildings, microwave relay station, the networkcomputer room, grounding, oil refinery, oil depots and other places to anti-static grounding, protective grounding, working, etc.