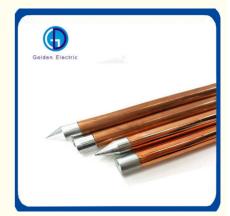

Internal Threaded Grounding Rods

LC, T/T, PayPal, Western Union

Copper Layer And Steel Core >=0.254mm/0.5-1.0mm

>=99.95%

workdays

5000/Month

- >=580nm/mm
- <=1mm/M
- >=50 Years
- 12mm; 13mm; 13.5mm; 14mm
- 4FT; 6FT
- ISO9001: 2008
- Ocean Freight Woven Belt+Iron Pallet+Container
- **Different Sizes And Specifications**
- Golden Electric Or Customize
- China

### **Product Description**

Item Material Copper Layer Thickness Straightness error Service life Tensile strength Purity of Copper Diameter Length Certificate

Internal Threaded Grounding Rods Copper Layer and Steel Core >=0.254mm/0.5-1.0mm <=1mm/m >=50 years >=580Nm/mm >=99.95% 12mm; 13mm; 13.5mm; 14mm 4ft; 6ft ISO9001: 2008

### Products Details

**Products Category** 

Internal Threaded Grounding Rods are widely used in power plants, substation, transmission line tower, communication base stations, airports, railways, all kinds of high-rise buildings, microwave relay station, the networkcomputer room, grounding, oil refinery, oil depots and other places to anti-static grounding, protective grounding, working, etc.