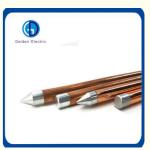

Internal Threaded Grounding Rods

LC, T/T, PayPal, Western Union

Copper Layer And Steel Core >=0.254mm/0.5-1.0mm

>=99.95%

workdays

5000/Month

- >=580nm/mm
- <=1mm/M
- >=50 Years
- 12mm; 13mm; 13.5mm; 14mm
- 4FT; 6FT
- ISO9001: 2008
- Ocean Freight Woven Belt+Iron Pallet+Container
- **Different Sizes And Specifications**
- Golden Electric Or Customize
- China

### **Product Description**

Item Material Copper Layer Thickness Straightness error Service life Tensile strength Purity of Copper Diameter Length Certificate

Internal Threaded Grounding Rods Copper Layer and Steel Core >=0.254mm/0.5-1.0mm <=1mm/m >=50 years >=580Nm/mm >=99.95% 12mm; 13mm; 13.5mm; 14mm 4ft; 6ft ISO9001: 2008

### Products Details

**Products Category** 

Internal Threaded Grounding Rods are widely used in power plants, substation, transmission line tower, communication base stations, airports, railways, all kinds of high-rise buildings, microwave relay station, the networkcomputer room, grounding, oil refinery, oil depots and other places to anti-static grounding, protective grounding, working, etc.