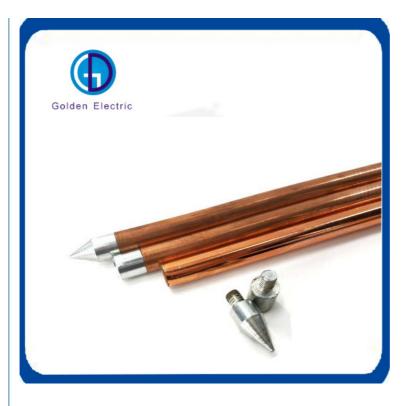

Internal Threaded Grounding Rods

LC, T/T, PayPal, Western Union

Copper Layer And Steel Core >=0.254mm/0.5-1.0mm

>=99.95%

workdays

5000/Month

- >=580nm/mm
- <=1mm/M
- >=50 Years
- 12mm; 13mm; 13.5mm; 14mm
- 4FT; 6FT
- ISO9001: 2008
- Ocean Freight Woven Belt+Iron Pallet+Container
- **Different Sizes And Specifications**
- Golden Electric Or Customize
- China

### **Product Description**

Item Material Copper Layer Thickness Straightness error Service life Tensile strength Purity of Copper Diameter Length Certificate

Internal Threaded Grounding Rods Copper Layer and Steel Core >=0.254mm/0.5-1.0mm <=1mm/m >=50 years >=580Nm/mm >=99.95% 12mm; 13mm; 13.5mm; 14mm 4ft; 6ft ISO9001: 2008

| Copper Clad Stainless Steel Earth Rod |                                                                                                                                                                                                                                                                                                                                                                                                                                                                                                                                                                                                                                                                                                                                                                                                                                                                                                                                                                                                                                                                                                                                                                                                                                                                                                                                                                                                                                                                                                                                                                                                                                                                                                                                                                                                                                                                                                                                                                                                                                                                                                                                |              |                 |                  |
|---------------------------------------|--------------------------------------------------------------------------------------------------------------------------------------------------------------------------------------------------------------------------------------------------------------------------------------------------------------------------------------------------------------------------------------------------------------------------------------------------------------------------------------------------------------------------------------------------------------------------------------------------------------------------------------------------------------------------------------------------------------------------------------------------------------------------------------------------------------------------------------------------------------------------------------------------------------------------------------------------------------------------------------------------------------------------------------------------------------------------------------------------------------------------------------------------------------------------------------------------------------------------------------------------------------------------------------------------------------------------------------------------------------------------------------------------------------------------------------------------------------------------------------------------------------------------------------------------------------------------------------------------------------------------------------------------------------------------------------------------------------------------------------------------------------------------------------------------------------------------------------------------------------------------------------------------------------------------------------------------------------------------------------------------------------------------------------------------------------------------------------------------------------------------------|--------------|-----------------|------------------|
| Pure Copper Earth Rod                 |                                                                                                                                                                                                                                                                                                                                                                                                                                                                                                                                                                                                                                                                                                                                                                                                                                                                                                                                                                                                                                                                                                                                                                                                                                                                                                                                                                                                                                                                                                                                                                                                                                                                                                                                                                                                                                                                                                                                                                                                                                                                                                                                |              |                 |                  |
|                                       | and the second s | -            |                 |                  |
| Material                              | Dia.(I                                                                                                                                                                                                                                                                                                                                                                                                                                                                                                                                                                                                                                                                                                                                                                                                                                                                                                                                                                                                                                                                                                                                                                                                                                                                                                                                                                                                                                                                                                                                                                                                                                                                                                                                                                                                                                                                                                                                                                                                                                                                                                                         | mm) Length   | (ft) Weight(kg) | Remark           |
| Copper Cald Stainless Steel           | 12                                                                                                                                                                                                                                                                                                                                                                                                                                                                                                                                                                                                                                                                                                                                                                                                                                                                                                                                                                                                                                                                                                                                                                                                                                                                                                                                                                                                                                                                                                                                                                                                                                                                                                                                                                                                                                                                                                                                                                                                                                                                                                                             | <u>2</u> 4ft | 1.07            |                  |
| Copper Cald Stainless Steel           | 1:                                                                                                                                                                                                                                                                                                                                                                                                                                                                                                                                                                                                                                                                                                                                                                                                                                                                                                                                                                                                                                                                                                                                                                                                                                                                                                                                                                                                                                                                                                                                                                                                                                                                                                                                                                                                                                                                                                                                                                                                                                                                                                                             | 3 4ft        | 1.25            |                  |
| Copper Cald Stainless Steel           | 13                                                                                                                                                                                                                                                                                                                                                                                                                                                                                                                                                                                                                                                                                                                                                                                                                                                                                                                                                                                                                                                                                                                                                                                                                                                                                                                                                                                                                                                                                                                                                                                                                                                                                                                                                                                                                                                                                                                                                                                                                                                                                                                             | .5 4ft       | 1.35            |                  |
| Copper Cald Stainless Steel           | 14                                                                                                                                                                                                                                                                                                                                                                                                                                                                                                                                                                                                                                                                                                                                                                                                                                                                                                                                                                                                                                                                                                                                                                                                                                                                                                                                                                                                                                                                                                                                                                                                                                                                                                                                                                                                                                                                                                                                                                                                                                                                                                                             | 4 4ft        | 1.45            | Driving Stud &   |
| Copper Cald Stainless Steel           | 12                                                                                                                                                                                                                                                                                                                                                                                                                                                                                                                                                                                                                                                                                                                                                                                                                                                                                                                                                                                                                                                                                                                                                                                                                                                                                                                                                                                                                                                                                                                                                                                                                                                                                                                                                                                                                                                                                                                                                                                                                                                                                                                             | 2 6ft        | 1.6             | Driving          |
| Copper Cald Stainless Steel           | 10                                                                                                                                                                                                                                                                                                                                                                                                                                                                                                                                                                                                                                                                                                                                                                                                                                                                                                                                                                                                                                                                                                                                                                                                                                                                                                                                                                                                                                                                                                                                                                                                                                                                                                                                                                                                                                                                                                                                                                                                                                                                                                                             | B 6ft        | 1.88            | Head Could be    |
| Copper Cald Stainless Steel           | 13                                                                                                                                                                                                                                                                                                                                                                                                                                                                                                                                                                                                                                                                                                                                                                                                                                                                                                                                                                                                                                                                                                                                                                                                                                                                                                                                                                                                                                                                                                                                                                                                                                                                                                                                                                                                                                                                                                                                                                                                                                                                                                                             | .5 6ft       | 2.02            | Galvanised Steel |
| Copper Cald Stainless Steel           | 14                                                                                                                                                                                                                                                                                                                                                                                                                                                                                                                                                                                                                                                                                                                                                                                                                                                                                                                                                                                                                                                                                                                                                                                                                                                                                                                                                                                                                                                                                                                                                                                                                                                                                                                                                                                                                                                                                                                                                                                                                                                                                                                             | 4 6ft        | 2.18            | or Stainless     |
| Pure Copper Pipe & Stainless Steel    | Core 13                                                                                                                                                                                                                                                                                                                                                                                                                                                                                                                                                                                                                                                                                                                                                                                                                                                                                                                                                                                                                                                                                                                                                                                                                                                                                                                                                                                                                                                                                                                                                                                                                                                                                                                                                                                                                                                                                                                                                                                                                                                                                                                        | 3 4ft        | 1.35            | Steel            |
| Pure Copper Pipe & Stainless Steel    | Core 13                                                                                                                                                                                                                                                                                                                                                                                                                                                                                                                                                                                                                                                                                                                                                                                                                                                                                                                                                                                                                                                                                                                                                                                                                                                                                                                                                                                                                                                                                                                                                                                                                                                                                                                                                                                                                                                                                                                                                                                                                                                                                                                        | B 6ft        | 1.98            |                  |
| Pure Copper Pipe & Stainless Steel    | Core 14                                                                                                                                                                                                                                                                                                                                                                                                                                                                                                                                                                                                                                                                                                                                                                                                                                                                                                                                                                                                                                                                                                                                                                                                                                                                                                                                                                                                                                                                                                                                                                                                                                                                                                                                                                                                                                                                                                                                                                                                                                                                                                                        | 4 4ft        | 1.55            |                  |
| Pure Copper Pipe & Stainless Steel    | Core 14                                                                                                                                                                                                                                                                                                                                                                                                                                                                                                                                                                                                                                                                                                                                                                                                                                                                                                                                                                                                                                                                                                                                                                                                                                                                                                                                                                                                                                                                                                                                                                                                                                                                                                                                                                                                                                                                                                                                                                                                                                                                                                                        | 4 6ft        | 2.28            |                  |