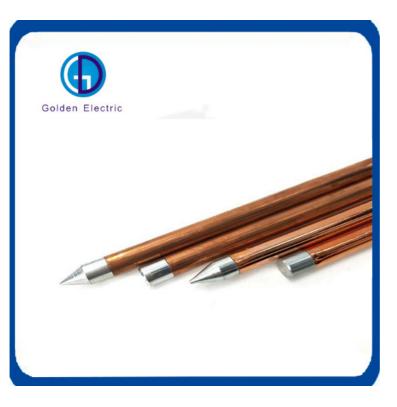

Internal Threaded Grounding Rods

LC, T/T, PayPal, Western Union

Copper Layer And Steel Core >=0.254mm/0.5-1.0mm

>=99.95%

workdays

5000/Month

- >=580nm/mm
- <=1mm/M
- >=50 Years
- 12mm; 13mm; 13.5mm; 14mm
- 4FT; 6FT
- ISO9001: 2008
- Ocean Freight Woven Belt+Iron Pallet+Container
- **Different Sizes And Specifications**
- Golden Electric Or Customize
- China

### **Product Description**

Item Material Copper Layer Thickness Straightness error Service life Tensile strength Purity of Copper Diameter Length Certificate

Internal Threaded Grounding Rods Copper Layer and Steel Core >=0.254mm/0.5-1.0mm <=1mm/m >=50 years >=580Nm/mm >=99.95% 12mm; 13mm; 13.5mm; 14mm 4ft; 6ft ISO9001: 2008

### Products Details

**Products Category** 

Internal Threaded Grounding Rods are widely used in power plants, substation, transmission line tower, communication base stations, airports, railways, all kinds of high-rise buildings, microwave relay station, the networkcomputer room, grounding, oil refinery, oil depots and other places to anti-static grounding, protective grounding, working, etc.