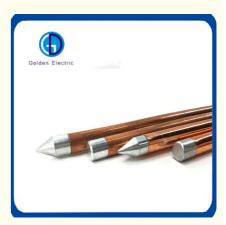

Internal Threaded Grounding Rods

LC, T/T, PayPal, Western Union

Copper Layer And Steel Core >=0.254mm/0.5-1.0mm

>=99.95%

workdays

5000/Month

- >=580nm/mm
- <=1mm/M
- >=50 Years
- 12mm; 13mm; 13.5mm; 14mm
- 4FT; 6FT
- ISO9001: 2008
- Ocean Freight Woven Belt+Iron Pallet+Container
- **Different Sizes And Specifications**
- Golden Electric Or Customize
- China

### **Product Description**

Item Material Copper Layer Thickness Straightness error Service life Tensile strength Purity of Copper Diameter Length Certificate

Internal Threaded Grounding Rods Copper Layer and Steel Core >=0.254mm/0.5-1.0mm <=1mm/m >=50 years >=580Nm/mm >=99.95% 12mm; 13mm; 13.5mm; 14mm 4ft; 6ft ISO9001: 2008

### Products Details

**Products Category** 

Internal Threaded Grounding Rods are widely used in power plants, substation, transmission line tower, communication base stations, airports, railways, all kinds of high-rise buildings, microwave relay station, the networkcomputer room, grounding, oil refinery, oil depots and other places to anti-static grounding, protective grounding, working, etc.