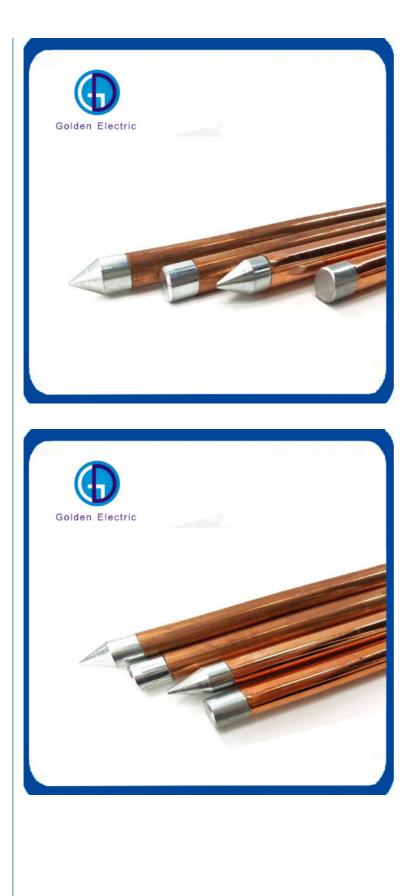

Internal Threaded Grounding Rods

LC, T/T, PayPal, Western Union

Copper Layer And Steel Core >=0.254mm/0.5-1.0mm

>=99.95%

workdays

5000/Month

- >=580nm/mm
- <=1mm/M
- >=50 Years
- 12mm; 13mm; 13.5mm; 14mm
- 4FT; 6FT
- ISO9001: 2008
- Ocean Freight Woven Belt+Iron Pallet+Container
- **Different Sizes And Specifications**
- Golden Electric Or Customize
- China

### **Product Description**

Item Material Copper Layer Thickness Straightness error Service life Tensile strength Purity of Copper Diameter Length Certificate

Internal Threaded Grounding Rods Copper Layer and Steel Core >=0.254mm/0.5-1.0mm <=1mm/m >=50 years >=580Nm/mm >=99.95% 12mm; 13mm; 13.5mm; 14mm 4ft; 6ft ISO9001: 2008

### Products Details

**Products Category** 

Internal Threaded Grounding Rods are widely used in power plants, substation, transmission line tower, communication base stations, airports, railways, all kinds of high-rise buildings, microwave relay station, the networkcomputer room, grounding, oil refinery, oil depots and other places to anti-static grounding, protective grounding, working, etc.