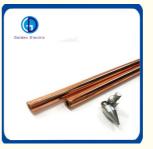

Internal Threaded Grounding Rods

LC, T/T, PayPal, Western Union

Copper Layer And Steel Core >=0.254mm/0.5-1.0mm

>=99.95%

workdays

5000/Month

- >=580nm/mm
- <=1mm/M
- >=50 Years
- 12mm; 13mm; 13.5mm; 14mm
- 4FT; 6FT
- ISO9001: 2008
- Ocean Freight Woven Belt+Iron Pallet+Container
- **Different Sizes And Specifications**
- Golden Electric Or Customize
- China

### **Product Description**

Item Material Copper Layer Thickness Straightness error Service life Tensile strength Purity of Copper Diameter Length Certificate

Internal Threaded Grounding Rods Copper Layer and Steel Core >=0.254mm/0.5-1.0mm <=1mm/m >=50 years >=580Nm/mm >=99.95% 12mm; 13mm; 13.5mm; 14mm 4ft; 6ft ISO9001: 2008

### Products Details

**Products Category** 

Internal Threaded Grounding Rods are widely used in power plants, substation, transmission line tower, communication base stations, airports, railways, all kinds of high-rise buildings, microwave relay station, the networkcomputer room, grounding, oil refinery, oil depots and other places to anti-static grounding, protective grounding, working, etc.