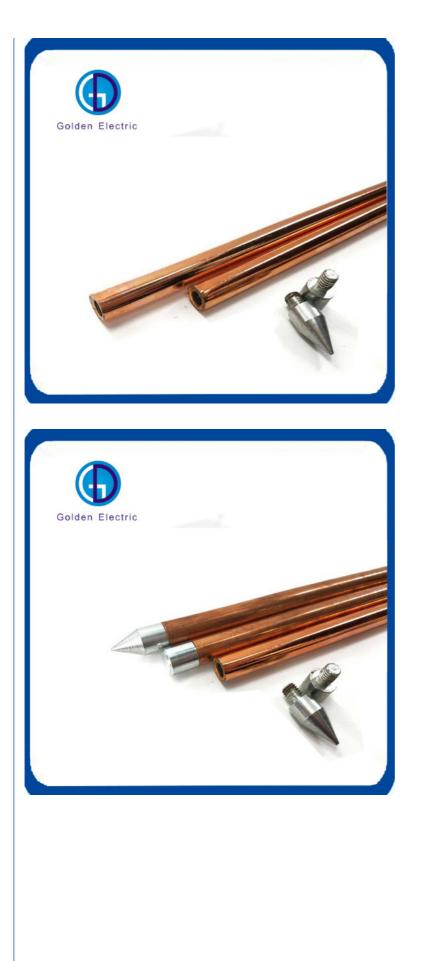

Internal Threaded Grounding Rods

LC, T/T, PayPal, Western Union

Copper Layer And Steel Core >=0.254mm/0.5-1.0mm

>=99.95%

workdays

5000/Month

- >=580nm/mm
- <=1mm/M
- >=50 Years
- 12mm; 13mm; 13.5mm; 14mm
- 4FT; 6FT
- ISO9001: 2008
- Ocean Freight Woven Belt+Iron Pallet+Container
- **Different Sizes And Specifications**
- Golden Electric Or Customize
- China

### **Product Description**

Item Material Copper Layer Thickness Straightness error Service life Tensile strength Purity of Copper Diameter Length Certificate

Internal Threaded Grounding Rods Copper Layer and Steel Core >=0.254mm/0.5-1.0mm <=1mm/m >=50 years >=580Nm/mm >=99.95% 12mm; 13mm; 13.5mm; 14mm 4ft; 6ft ISO9001: 2008

| Copper Clad Stainless Steel Earth Rod |                                                                                                                                                                                                                                                                                                                                                                                                                                                                                                                                                                                                                                                                                                                                                                                                                                                                                                                                                                                                                                                                                                                                                                                                                                                                                                                                                                                                                                                                                                                                                                                                                                                                                                                                                                                                                                                                                                                                                                                                                                                                                                                                |              |                 |                  |
|---------------------------------------|--------------------------------------------------------------------------------------------------------------------------------------------------------------------------------------------------------------------------------------------------------------------------------------------------------------------------------------------------------------------------------------------------------------------------------------------------------------------------------------------------------------------------------------------------------------------------------------------------------------------------------------------------------------------------------------------------------------------------------------------------------------------------------------------------------------------------------------------------------------------------------------------------------------------------------------------------------------------------------------------------------------------------------------------------------------------------------------------------------------------------------------------------------------------------------------------------------------------------------------------------------------------------------------------------------------------------------------------------------------------------------------------------------------------------------------------------------------------------------------------------------------------------------------------------------------------------------------------------------------------------------------------------------------------------------------------------------------------------------------------------------------------------------------------------------------------------------------------------------------------------------------------------------------------------------------------------------------------------------------------------------------------------------------------------------------------------------------------------------------------------------|--------------|-----------------|------------------|
| Pure Copper Earth Rod                 |                                                                                                                                                                                                                                                                                                                                                                                                                                                                                                                                                                                                                                                                                                                                                                                                                                                                                                                                                                                                                                                                                                                                                                                                                                                                                                                                                                                                                                                                                                                                                                                                                                                                                                                                                                                                                                                                                                                                                                                                                                                                                                                                |              |                 |                  |
|                                       | and the second s | -            |                 |                  |
| Material                              | Dia.(I                                                                                                                                                                                                                                                                                                                                                                                                                                                                                                                                                                                                                                                                                                                                                                                                                                                                                                                                                                                                                                                                                                                                                                                                                                                                                                                                                                                                                                                                                                                                                                                                                                                                                                                                                                                                                                                                                                                                                                                                                                                                                                                         | mm) Length   | (ft) Weight(kg) | Remark           |
| Copper Cald Stainless Steel           | 12                                                                                                                                                                                                                                                                                                                                                                                                                                                                                                                                                                                                                                                                                                                                                                                                                                                                                                                                                                                                                                                                                                                                                                                                                                                                                                                                                                                                                                                                                                                                                                                                                                                                                                                                                                                                                                                                                                                                                                                                                                                                                                                             | <u>2</u> 4ft | 1.07            |                  |
| Copper Cald Stainless Steel           | 1:                                                                                                                                                                                                                                                                                                                                                                                                                                                                                                                                                                                                                                                                                                                                                                                                                                                                                                                                                                                                                                                                                                                                                                                                                                                                                                                                                                                                                                                                                                                                                                                                                                                                                                                                                                                                                                                                                                                                                                                                                                                                                                                             | 3 4ft        | 1.25            |                  |
| Copper Cald Stainless Steel           | 13                                                                                                                                                                                                                                                                                                                                                                                                                                                                                                                                                                                                                                                                                                                                                                                                                                                                                                                                                                                                                                                                                                                                                                                                                                                                                                                                                                                                                                                                                                                                                                                                                                                                                                                                                                                                                                                                                                                                                                                                                                                                                                                             | .5 4ft       | 1.35            |                  |
| Copper Cald Stainless Steel           | 14                                                                                                                                                                                                                                                                                                                                                                                                                                                                                                                                                                                                                                                                                                                                                                                                                                                                                                                                                                                                                                                                                                                                                                                                                                                                                                                                                                                                                                                                                                                                                                                                                                                                                                                                                                                                                                                                                                                                                                                                                                                                                                                             | 4 4ft        | 1.45            | Driving Stud &   |
| Copper Cald Stainless Steel           | 12                                                                                                                                                                                                                                                                                                                                                                                                                                                                                                                                                                                                                                                                                                                                                                                                                                                                                                                                                                                                                                                                                                                                                                                                                                                                                                                                                                                                                                                                                                                                                                                                                                                                                                                                                                                                                                                                                                                                                                                                                                                                                                                             | 2 6ft        | 1.6             | Driving          |
| Copper Cald Stainless Steel           | 10                                                                                                                                                                                                                                                                                                                                                                                                                                                                                                                                                                                                                                                                                                                                                                                                                                                                                                                                                                                                                                                                                                                                                                                                                                                                                                                                                                                                                                                                                                                                                                                                                                                                                                                                                                                                                                                                                                                                                                                                                                                                                                                             | B 6ft        | 1.88            | Head Could be    |
| Copper Cald Stainless Steel           | 13                                                                                                                                                                                                                                                                                                                                                                                                                                                                                                                                                                                                                                                                                                                                                                                                                                                                                                                                                                                                                                                                                                                                                                                                                                                                                                                                                                                                                                                                                                                                                                                                                                                                                                                                                                                                                                                                                                                                                                                                                                                                                                                             | .5 6ft       | 2.02            | Galvanised Steel |
| Copper Cald Stainless Steel           | 14                                                                                                                                                                                                                                                                                                                                                                                                                                                                                                                                                                                                                                                                                                                                                                                                                                                                                                                                                                                                                                                                                                                                                                                                                                                                                                                                                                                                                                                                                                                                                                                                                                                                                                                                                                                                                                                                                                                                                                                                                                                                                                                             | 4 6ft        | 2.18            | or Stainless     |
| Pure Copper Pipe & Stainless Steel    | Core 13                                                                                                                                                                                                                                                                                                                                                                                                                                                                                                                                                                                                                                                                                                                                                                                                                                                                                                                                                                                                                                                                                                                                                                                                                                                                                                                                                                                                                                                                                                                                                                                                                                                                                                                                                                                                                                                                                                                                                                                                                                                                                                                        | 3 4ft        | 1.35            | Steel            |
| Pure Copper Pipe & Stainless Steel    | Core 13                                                                                                                                                                                                                                                                                                                                                                                                                                                                                                                                                                                                                                                                                                                                                                                                                                                                                                                                                                                                                                                                                                                                                                                                                                                                                                                                                                                                                                                                                                                                                                                                                                                                                                                                                                                                                                                                                                                                                                                                                                                                                                                        | B 6ft        | 1.98            |                  |
| Pure Copper Pipe & Stainless Steel    | Core 14                                                                                                                                                                                                                                                                                                                                                                                                                                                                                                                                                                                                                                                                                                                                                                                                                                                                                                                                                                                                                                                                                                                                                                                                                                                                                                                                                                                                                                                                                                                                                                                                                                                                                                                                                                                                                                                                                                                                                                                                                                                                                                                        | 4 4ft        | 1.55            |                  |
| Pure Copper Pipe & Stainless Steel    | Core 14                                                                                                                                                                                                                                                                                                                                                                                                                                                                                                                                                                                                                                                                                                                                                                                                                                                                                                                                                                                                                                                                                                                                                                                                                                                                                                                                                                                                                                                                                                                                                                                                                                                                                                                                                                                                                                                                                                                                                                                                                                                                                                                        | 4 6ft        | 2.28            |                  |