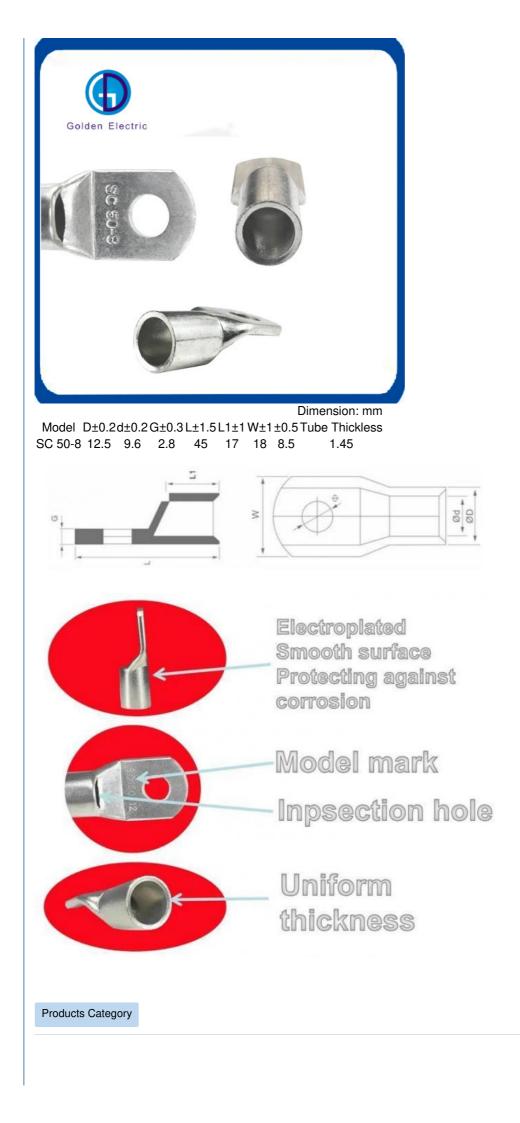

#### **Product Specification**

- Surface Finish:
- Transport Package:
- Specification:
- Trademark:
- Origin:
- HS Code:
- Supply Ability:
- Type:
- Material:
- Species:
- Production Process:
- Shape:
- Model Number:
- Customization:
- Tin-Plating Ocean Freight Different Sizes And Specifications Golden Electric Or Customize China 7419209000 5000/Month Lug, Crimp Terminal Copper, T2 Pure Copper Terminal Welding Square Sc-50-8

#### Product Description

| Material:           | T2 pure copper                          | Condductor/cable applicable: | 50mm2                |
|---------------------|-----------------------------------------|------------------------------|----------------------|
| Apperance:          | Silver                                  | Tin-plating:                 | Corrosion protection |
| Stud hole diameter: | 8.5mm                                   | Inner diameter of tube:      | 9.6mm                |
| Packing unit:       | Poly bag + box + carton                 |                              |                      |
| Equipment:          | Punching machine, electroplating system |                              |                      |
| Application:        | Cable/wire end crimping                 |                              |                      |