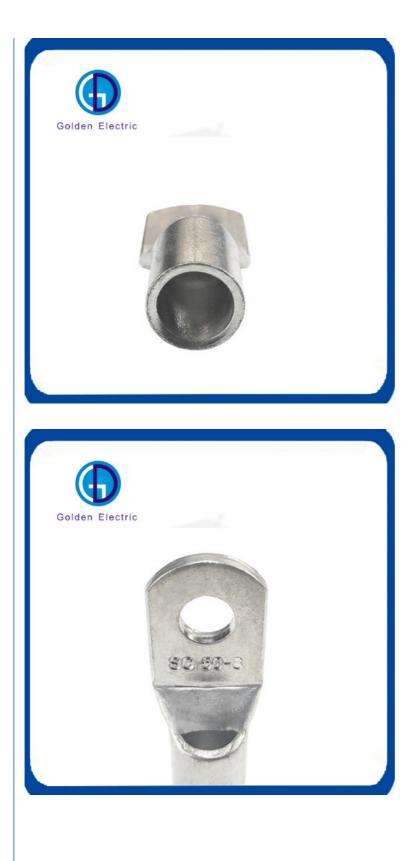

#### **Product Specification**

- Surface Finish:
- Transport Package:
- Specification:
- Trademark:
- Origin:
- HS Code:
- Supply Ability:
- Type:
- Material:
- Species:
- Production Process:
- Shape:
- Model Number:
- Customization:
- Tin-Plating Ocean Freight Different Sizes And Specifications Golden Electric Or Customize China 7419209000 5000/Month Lug, Crimp Terminal Copper, T2 Pure Copper Terminal Welding Square Sc-50-8

#### Product Description

| Material:           | T2 pure copper                          | Condductor/cable applicable: | 50mm2                |
|---------------------|-----------------------------------------|------------------------------|----------------------|
| Apperance:          | Silver                                  | Tin-plating:                 | Corrosion protection |
| Stud hole diameter: | 8.5mm                                   | Inner diameter of tube:      | 9.6mm                |
| Packing unit:       | Poly bag + box + carton                 |                              |                      |
| Equipment:          | Punching machine, electroplating system |                              |                      |
| Application:        | Cable/wire end crimping                 |                              |                      |