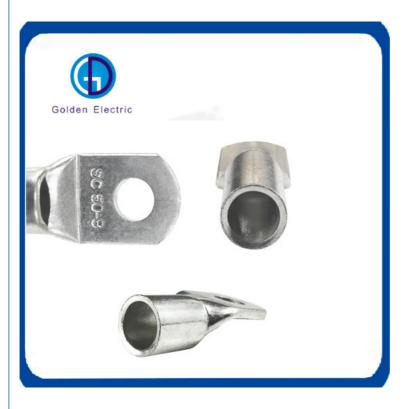

#### **Product Specification**

- Surface Finish:
- Transport Package:
- Specification:
- Trademark:
- Origin:
- HS Code:
- Supply Ability:
- Type:
- Material:
- Species:
- Production Process:
- Shape:
- Model Number:
- Customization:
- Tin-Plating Ocean Freight Different Sizes And Specifications Golden Electric Or Customize China 7419209000 5000/Month Lug, Crimp Terminal Copper, T2 Pure Copper Terminal Welding Square Sc-50-8

#### Product Description

| Material:           | T2 pure copper                          | Condductor/cable applicable: | 50mm2                |
|---------------------|-----------------------------------------|------------------------------|----------------------|
| Apperance:          | Silver                                  | Tin-plating:                 | Corrosion protection |
| Stud hole diameter: | 8.5mm                                   | Inner diameter of tube:      | 9.6mm                |
| Packing unit:       | Poly bag + box + carton                 |                              |                      |
| Equipment:          | Punching machine, electroplating system |                              |                      |
| Application:        | Cable/wire end crimping                 |                              |                      |