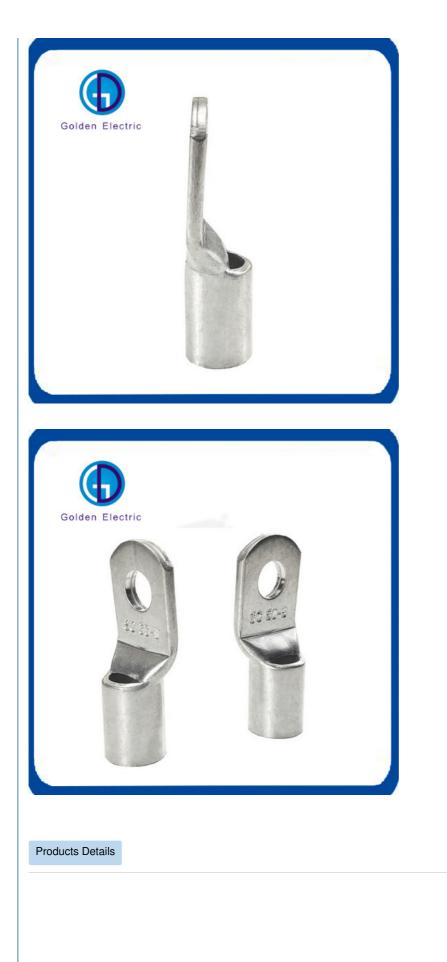

#### **Product Specification**

- Surface Finish:
- Transport Package:
- Specification:
- Trademark:
- Origin:
- HS Code:
- Supply Ability:
- Type:
- Material:
- Species:
- Production Process:
- Shape:
- Model Number:
- Customization:
- Tin-Plating Ocean Freight Different Sizes And Specifications Golden Electric Or Customize China 7419209000 5000/Month Lug, Crimp Terminal Copper, T2 Pure Copper Terminal Welding Square Sc-50-8

#### Product Description

| Material:           | T2 pure copper                          | Condductor/cable applicable: | 50mm2                |
|---------------------|-----------------------------------------|------------------------------|----------------------|
| Apperance:          | Silver                                  | Tin-plating:                 | Corrosion protection |
| Stud hole diameter: | 8.5mm                                   | Inner diameter of tube:      | 9.6mm                |
| Packing unit:       | Poly bag + box + carton                 |                              |                      |
| Equipment:          | Punching machine, electroplating system |                              |                      |
| Application:        | Cable/wire end crimping                 |                              |                      |