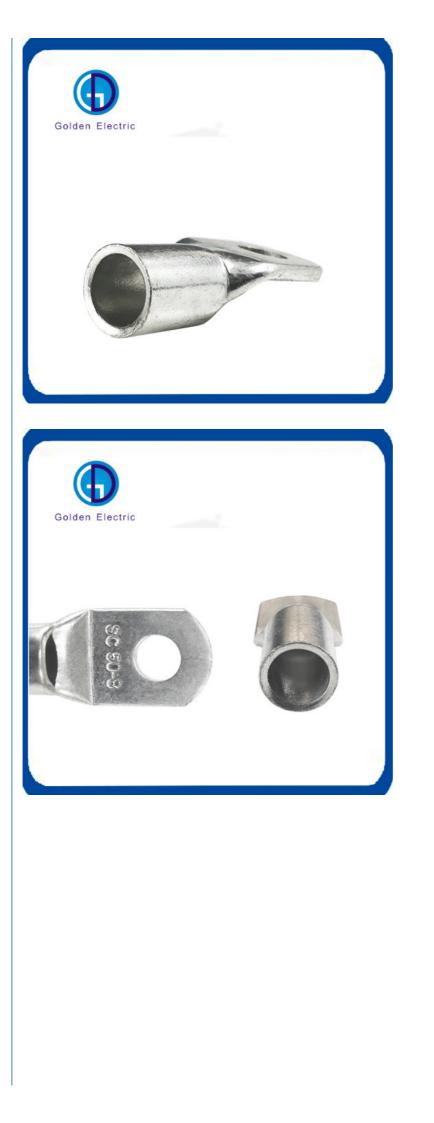

#### **Product Specification**

- Surface Finish:
- Transport Package:
- Specification:
- Trademark:
- Origin:
- HS Code:
- Supply Ability:
- Type:
- Material:
- Species:
- Production Process:
- Shape:
- Model Number:
- Customization:
- Tin-Plating Ocean Freight Different Sizes And Specifications Golden Electric Or Customize China 7419209000 5000/Month Lug, Crimp Terminal Copper, T2 Pure Copper Terminal Welding Square Sc-50-8

#### Product Description

| Material:           | T2 pure copper                          | Condductor/cable applicable: | 50mm2                |
|---------------------|-----------------------------------------|------------------------------|----------------------|
| Apperance:          | Silver                                  | Tin-plating:                 | Corrosion protection |
| Stud hole diameter: | 8.5mm                                   | Inner diameter of tube:      | 9.6mm                |
| Packing unit:       | Poly bag + box + carton                 |                              |                      |
| Equipment:          | Punching machine, electroplating system |                              |                      |
| Application:        | Cable/wire end crimping                 |                              |                      |