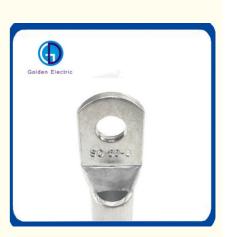

#### **Product Specification**

- Surface Finish:
- Transport Package:
- Specification:
- Trademark:
- Origin:
- HS Code:
- Supply Ability:
- Type:
- Material:
- Species:
- Production Process:
- Shape:
- Model Number:
- Customization:
- Tin-Plating Ocean Freight Different Sizes And Specifications Golden Electric Or Customize China 7419209000 5000/Month Lug, Crimp Terminal Copper, T2 Pure Copper Terminal Welding Square Sc-50-8

#### Product Description

| Material:           | T2 pure copper                          | Condductor/cable applicable: | 50mm2                |
|---------------------|-----------------------------------------|------------------------------|----------------------|
| Apperance:          | Silver                                  | Tin-plating:                 | Corrosion protection |
| Stud hole diameter: | 8.5mm                                   | Inner diameter of tube:      | 9.6mm                |
| Packing unit:       | Poly bag + box + carton                 |                              |                      |
| Equipment:          | Punching machine, electroplating system |                              |                      |
| Application:        | Cable/wire end crimping                 |                              |                      |