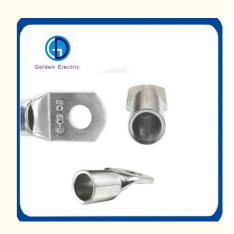

#### **Product Specification**

- Surface Finish:
- Transport Package:
- Specification:
- Trademark:
- Origin:
- HS Code:
- Supply Ability:
- Type:
- Material:
- Species:
- Production Process:
- Shape:
- Model Number:
- Customization:
- Tin-Plating Ocean Freight Different Sizes And Specifications Golden Electric Or Customize China 7419209000 5000/Month Lug, Crimp Terminal Copper, T2 Pure Copper Terminal Welding Square Sc-50-8

#### Product Description

| Material:           | T2 pure copper                          | Condductor/cable applicable: | 50mm2                |
|---------------------|-----------------------------------------|------------------------------|----------------------|
| Apperance:          | Silver                                  | Tin-plating:                 | Corrosion protection |
| Stud hole diameter: | 8.5mm                                   | Inner diameter of tube:      | 9.6mm                |
| Packing unit:       | Poly bag + box + carton                 |                              |                      |
| Equipment:          | Punching machine, electroplating system |                              |                      |
| Application:        | Cable/wire end crimping                 |                              |                      |