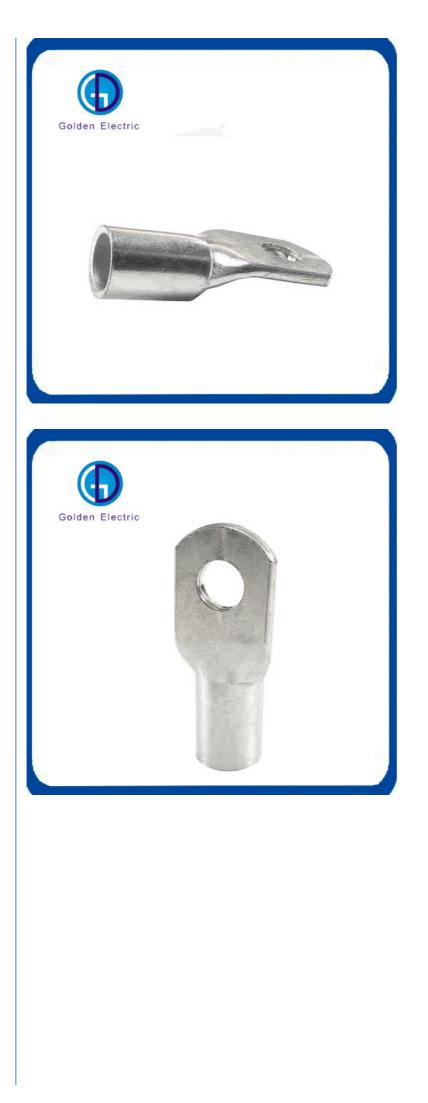

#### **Product Specification**

- Surface Finish:
- Transport Package:
- Specification:
- Trademark:
- Origin:
- HS Code:
- Supply Ability:
- Type:
- Material:
- Species:
- Production Process:
- Shape:
- Model Number:
- Customization:
- Tin-Plating Ocean Freight Different Sizes And Specifications Golden Electric Or Customize China 7419209000 5000/Month Lug, Crimp Terminal Copper, T2 Pure Copper Terminal Welding Square Sc-50-8

#### Product Description

| Material:           | T2 pure copper                          | Condductor/cable applicable: | 50mm2                |
|---------------------|-----------------------------------------|------------------------------|----------------------|
| Apperance:          | Silver                                  | Tin-plating:                 | Corrosion protection |
| Stud hole diameter: | 8.5mm                                   | Inner diameter of tube:      | 9.6mm                |
| Packing unit:       | Poly bag + box + carton                 |                              |                      |
| Equipment:          | Punching machine, electroplating system |                              |                      |
| Application:        | Cable/wire end crimping                 |                              |                      |