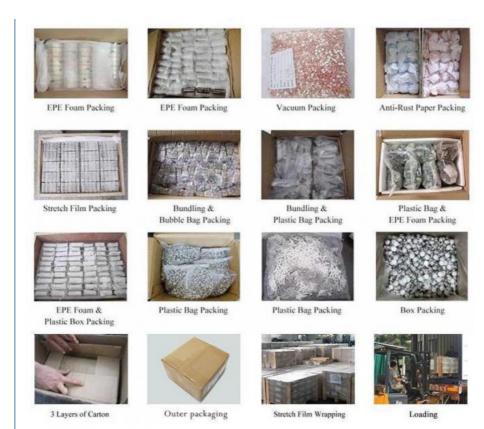

# Packing & Delivery

Packaging Details : plastic bag inside the outer carton, common packaging - bags, or packed according to customer requirements

Picture Example: