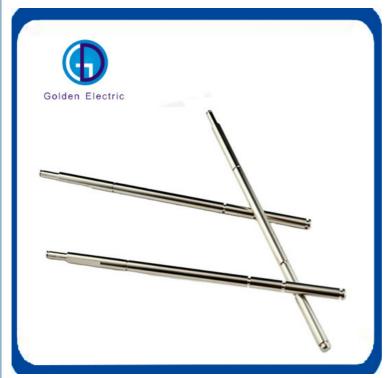

# **Product Specification**

Video Outgoing-Inspection: ProvidedMachinery Test Report: Provided

Marketing Type: New Product 2020

Core Components: MotorStructure: Flexible

• Material: Stainless Steel, Stainless Steel

Coatings: Nickel, Zinc, Silver, Nickel, Chrome, Tin

Plated.

Product Name: High Precision Shaft Steel Mandrel Micro

Motor Dou

Diameter: Max 50mm
 Tolerance: Min +/-0.003mm
 Surface Roughness: Ra 0.4-3.2

Transport Package: Ocean Freight Box Packing+Carton+Pallets

### **Product Description**

| Material                           | Carbon steel, Stainless steel, Aluminum, Brass, Alloy steel, etc.                                                                                                  |
|------------------------------------|--------------------------------------------------------------------------------------------------------------------------------------------------------------------|
| Size                               | Customers' Request                                                                                                                                                 |
| Length                             | 50-130mm                                                                                                                                                           |
| shape                              | upon customer's request                                                                                                                                            |
| Surface treatment                  | Zinc,Silver,Nickel,Chrome,Tin plated.                                                                                                                              |
| Production capability              | 20000 Piece/Pieces per Week                                                                                                                                        |
| Tolerance                          | 0.1-0.5mm                                                                                                                                                          |
| OEM Service                        | Available                                                                                                                                                          |
| Diameter                           | 3mm-6mm                                                                                                                                                            |
| Export Experience                  | Over 5 years                                                                                                                                                       |
| Quality guarantee                  | Factory with ISO9001                                                                                                                                               |
| Certification                      | ISO9001,ROHS,SGS,CTI                                                                                                                                               |
| Accuracy                           | Accuracy of Machining:+/-0.01mm Accuracy of Grinding:+/-0.005mm Surface Roughness:Ra0.8 Parallelism:+/-0.005mm Verticality:+/-0.005mm Concentricity:0.003mm        |
| Application                        | Automobiles, Motorcycle, Mechanical Equipment, etc.                                                                                                                |
| Production Equipment               | 1)CNC Machining Center; 2)CNC Lathe; 3) Precision Cutting Machine                                                                                                  |
| Measuring Insruments and Equipment | 1)micrometer 2)smooth plug gauge 3)thread gauge 4) Image measuring instrument 5) Coordinate Measuring Machine 6) Roughness tester 7) routine inspection of caliper |