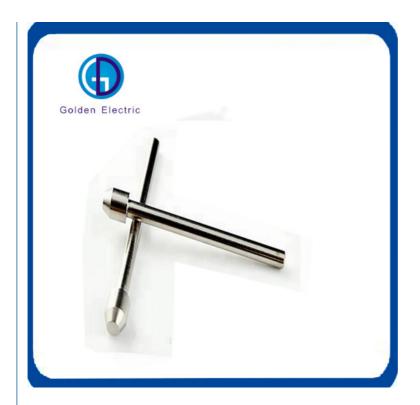

# **Product Specification**

Video Outgoing-Inspection: ProvidedMachinery Test Report: Provided

Marketing Type: New Product 2020

Core Components: MotorStructure: Flexible

• Material: Stainless Steel, Stainless Steel

Coatings: Nickel, Zinc, Silver, Nickel, Chrome, Tin

Plated.

Product Name: High Precision Shaft Steel Mandrel Micro

Motor Dou

Diameter: Max 50mm
 Tolerance: Min +/-0.003mm
 Surface Roughness: Ra 0.4-3.2

Transport Package: Ocean Freight Box Packing+Carton+Pallets

### **Product Description**

| Material                           | Carbon steel, Stainless steel, Aluminum, Brass, Alloy steel, etc.                                                                                                  |
|------------------------------------|--------------------------------------------------------------------------------------------------------------------------------------------------------------------|
| Size                               | Customers' Request                                                                                                                                                 |
| Length                             | 50-130mm                                                                                                                                                           |
| shape                              | upon customer's request                                                                                                                                            |
| Surface treatment                  | Zinc,Silver,Nickel,Chrome,Tin plated.                                                                                                                              |
| Production capability              | 20000 Piece/Pieces per Week                                                                                                                                        |
| Tolerance                          | 0.1-0.5mm                                                                                                                                                          |
| OEM Service                        | Available                                                                                                                                                          |
| Diameter                           | 3mm-6mm                                                                                                                                                            |
| Export Experience                  | Over 5 years                                                                                                                                                       |
| Quality guarantee                  | Factory with ISO9001                                                                                                                                               |
| Certification                      | ISO9001,ROHS,SGS,CTI                                                                                                                                               |
| Accuracy                           | Accuracy of Machining:+/-0.01mm Accuracy of Grinding:+/-0.005mm Surface Roughness:Ra0.8 Parallelism:+/-0.005mm Verticality:+/-0.005mm Concentricity:0.003mm        |
| Application                        | Automobiles, Motorcycle, Mechanical Equipment, etc.                                                                                                                |
| Production Equipment               | 1)CNC Machining Center; 2)CNC Lathe; 3) Precision Cutting Machine                                                                                                  |
| Measuring Insruments and Equipment | 1)micrometer 2)smooth plug gauge 3)thread gauge 4) Image measuring instrument 5) Coordinate Measuring Machine 6) Roughness tester 7) routine inspection of caliper |