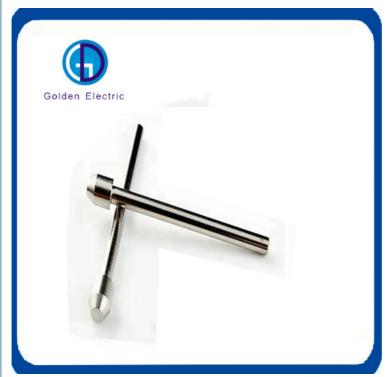

# More Images

### **Product Description**

| Material                           | Carbon steel, Stainless steel, Aluminum, Brass, Alloy steel, etc.                                                                                                  |
|------------------------------------|--------------------------------------------------------------------------------------------------------------------------------------------------------------------|
| Size                               | Customers' Request                                                                                                                                                 |
| Length                             | 50-130mm                                                                                                                                                           |
| shape                              | upon customer's request                                                                                                                                            |
| Surface treatment                  | Zinc,Silver,Nickel,Chrome,Tin plated.                                                                                                                              |
| Production capability              | 20000 Piece/Pieces per Week                                                                                                                                        |
| Tolerance                          | 0.1-0.5mm                                                                                                                                                          |
| OEM Service                        | Available                                                                                                                                                          |
| Diameter                           | 3mm-6mm                                                                                                                                                            |
| Export Experience                  | Over 5 years                                                                                                                                                       |
| Quality guarantee                  | Factory with ISO9001                                                                                                                                               |
| Certification                      | ISO9001,ROHS,SGS,CTI                                                                                                                                               |
| Accuracy                           | Accuracy of Machining:+/-0.01mm Accuracy of Grinding:+/-0.005mm Surface Roughness:Ra0.8 Parallelism:+/-0.005mm Verticality:+/-0.005mm Concentricity:0.003mm        |
| Application                        | Automobiles, Motorcycle, Mechanical Equipment, etc.                                                                                                                |
| Production Equipment               | 1)CNC Machining Center; 2)CNC Lathe; 3) Precision Cutting Machine                                                                                                  |
| Measuring Insruments and Equipment | 1)micrometer 2)smooth plug gauge 3)thread gauge 4) Image measuring instrument 5) Coordinate Measuring Machine 6) Roughness tester 7) routine inspection of caliper |