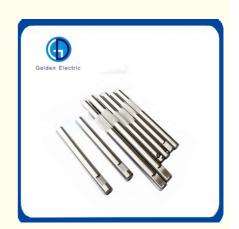

# ISO9001 Certified High Precision Shaft Steel Mandrel Micro Motor Double Shafts Design

# **Product Specification**

Video Outgoing-Inspection: ProvidedMachinery Test Report: Provided

Marketing Type: New Product 2020

Core Components: MotorStructure: Flexible

• Material: Stainless Steel, Stainless Steel

Coatings: Nickel, Zinc, Silver, Nickel, Chrome, Tin

Plated.

Product Name: High Precision Shaft Steel Mandrel Micro

Motor Dou

Diameter: Max 50mm
 Tolerance: Min +/-0.003mm
 Surface Roughness: Ra 0.4-3.2

Transport Package: Ocean Freight Box Packing+Carton+Pallets

### **Product Description**

| Material                           | Carbon steel, Stainless steel, Aluminum, Brass, Alloy steel, etc.                                                                                                  |
|------------------------------------|--------------------------------------------------------------------------------------------------------------------------------------------------------------------|
| Size                               | Customers' Request                                                                                                                                                 |
| Length                             | 50-130mm                                                                                                                                                           |
| shape                              | upon customer's request                                                                                                                                            |
| Surface treatment                  | Zinc,Silver,Nickel,Chrome,Tin plated.                                                                                                                              |
| Production capability              | 20000 Piece/Pieces per Week                                                                                                                                        |
| Tolerance                          | 0.1-0.5mm                                                                                                                                                          |
| OEM Service                        | Available                                                                                                                                                          |
| Diameter                           | 3mm-6mm                                                                                                                                                            |
| Export Experience                  | Over 5 years                                                                                                                                                       |
| Quality guarantee                  | Factory with ISO9001                                                                                                                                               |
| Certification                      | ISO9001,ROHS,SGS,CTI                                                                                                                                               |
| Accuracy                           | Accuracy of Machining:+/-0.01mm Accuracy of Grinding:+/-0.005mm Surface Roughness:Ra0.8 Parallelism:+/-0.005mm Verticality:+/-0.005mm Concentricity:0.003mm        |
| Application                        | Automobiles, Motorcycle, Mechanical Equipment, etc.                                                                                                                |
| Production Equipment               | 1)CNC Machining Center; 2)CNC Lathe; 3) Precision Cutting Machine                                                                                                  |
| Measuring Insruments and Equipment | 1)micrometer 2)smooth plug gauge 3)thread gauge 4) Image measuring instrument 5) Coordinate Measuring Machine 6) Roughness tester 7) routine inspection of caliper |