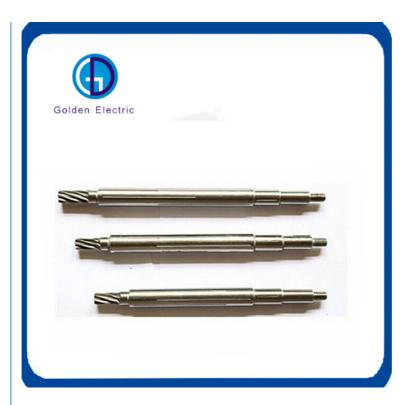

# **Product Specification**

Video Outgoing-Inspection: ProvidedMachinery Test Report: Provided

Marketing Type: New Product 2020

Core Components: MotorStructure: Flexible

• Material: Stainless Steel, Stainless Steel

Coatings: Nickel, Zinc, Silver, Nickel, Chrome, Tin

Plated.

Product Name: High Precision Shaft Steel Mandrel Micro

Motor Dou

Diameter: Max 50mm
 Tolerance: Min +/-0.003mm
 Surface Roughness: Ra 0.4-3.2

Transport Package: Ocean Freight Box Packing+Carton+Pallets

### **Product Description**

| Material                           | Carbon steel, Stainless steel, Aluminum, Brass, Alloy steel, etc.                                                                                                  |
|------------------------------------|--------------------------------------------------------------------------------------------------------------------------------------------------------------------|
| Size                               | Customers' Request                                                                                                                                                 |
| Length                             | 50-130mm                                                                                                                                                           |
| shape                              | upon customer's request                                                                                                                                            |
| Surface treatment                  | Zinc,Silver,Nickel,Chrome,Tin plated.                                                                                                                              |
| Production capability              | 20000 Piece/Pieces per Week                                                                                                                                        |
| Tolerance                          | 0.1-0.5mm                                                                                                                                                          |
| OEM Service                        | Available                                                                                                                                                          |
| Diameter                           | 3mm-6mm                                                                                                                                                            |
| Export Experience                  | Over 5 years                                                                                                                                                       |
| Quality guarantee                  | Factory with ISO9001                                                                                                                                               |
| Certification                      | ISO9001,ROHS,SGS,CTI                                                                                                                                               |
| Accuracy                           | Accuracy of Machining:+/-0.01mm Accuracy of Grinding:+/-0.005mm Surface Roughness:Ra0.8 Parallelism:+/-0.005mm Verticality:+/-0.005mm Concentricity:0.003mm        |
| Application                        | Automobiles, Motorcycle, Mechanical Equipment, etc.                                                                                                                |
| Production Equipment               | 1)CNC Machining Center; 2)CNC Lathe; 3) Precision Cutting Machine                                                                                                  |
| Measuring Insruments and Equipment | 1)micrometer 2)smooth plug gauge 3)thread gauge 4) Image measuring instrument 5) Coordinate Measuring Machine 6) Roughness tester 7) routine inspection of caliper |