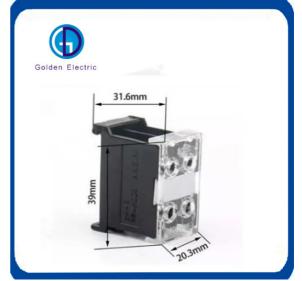

Coatings: Nickel, Zinc, Silver, Nickel, Chrome, Tin

Plated.

Product Name: High Precision Shaft Steel Mandrel Micro

Motor Dou

Diameter: Max 50mm
 Tolerance: Min +/-0.003mm
 Surface Roughness: Ra 0.4-3.2

Transport Package: Ocean Freight Box Packing+Carton+Pallets

### **Product Description**

| Material                           | Carbon steel, Stainless steel, Aluminum, Brass, Alloy steel, etc.                                                                                                  |
|------------------------------------|--------------------------------------------------------------------------------------------------------------------------------------------------------------------|
| Size                               | Customers' Request                                                                                                                                                 |
| Length                             | 50-130mm                                                                                                                                                           |
| shape                              | upon customer's request                                                                                                                                            |
| Surface treatment                  | Zinc,Silver,Nickel,Chrome,Tin plated.                                                                                                                              |
| Production capability              | 20000 Piece/Pieces per Week                                                                                                                                        |
| Tolerance                          | 0.1-0.5mm                                                                                                                                                          |
| OEM Service                        | Available                                                                                                                                                          |
| Diameter                           | 3mm-6mm                                                                                                                                                            |
| Export Experience                  | Over 5 years                                                                                                                                                       |
| Quality guarantee                  | Factory with ISO9001                                                                                                                                               |
| Certification                      | ISO9001,ROHS,SGS,CTI                                                                                                                                               |
| Accuracy                           | Accuracy of Machining:+/-0.01mm Accuracy of Grinding:+/-0.005mm Surface Roughness:Ra0.8 Parallelism:+/-0.005mm Verticality:+/-0.005mm Concentricity:0.003mm        |
| Application                        | Automobiles, Motorcycle, Mechanical Equipment, etc.                                                                                                                |
| Production Equipment               | 1)CNC Machining Center; 2)CNC Lathe; 3) Precision Cutting Machine                                                                                                  |
| Measuring Insruments and Equipment | 1)micrometer 2)smooth plug gauge 3)thread gauge 4) Image measuring instrument 5) Coordinate Measuring Machine 6) Roughness tester 7) routine inspection of caliper |