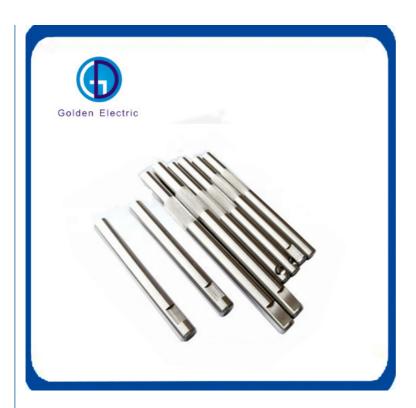

# More Images

### **Product Description**

| Material                           | Carbon steel, Stainless steel, Aluminum, Brass, Alloy steel, etc.                                                                                                  |
|------------------------------------|--------------------------------------------------------------------------------------------------------------------------------------------------------------------|
| Size                               | Customers' Request                                                                                                                                                 |
| Length                             | 50-130mm                                                                                                                                                           |
| shape                              | upon customer's request                                                                                                                                            |
| Surface treatment                  | Zinc,Silver,Nickel,Chrome,Tin plated.                                                                                                                              |
| Production capability              | 20000 Piece/Pieces per Week                                                                                                                                        |
| Tolerance                          | 0.1-0.5mm                                                                                                                                                          |
| OEM Service                        | Available                                                                                                                                                          |
| Diameter                           | 3mm-6mm                                                                                                                                                            |
| Export Experience                  | Over 5 years                                                                                                                                                       |
| Quality guarantee                  | Factory with ISO9001                                                                                                                                               |
| Certification                      | ISO9001,ROHS,SGS,CTI                                                                                                                                               |
| Accuracy                           | Accuracy of Machining:+/-0.01mm Accuracy of Grinding:+/-0.005mm Surface Roughness:Ra0.8 Parallelism:+/-0.005mm Verticality:+/-0.005mm Concentricity:0.003mm        |
| Application                        | Automobiles, Motorcycle, Mechanical Equipment, etc.                                                                                                                |
| Production Equipment               | 1)CNC Machining Center; 2)CNC Lathe; 3) Precision Cutting Machine                                                                                                  |
| Measuring Insruments and Equipment | 1)micrometer 2)smooth plug gauge 3)thread gauge 4) Image measuring instrument 5) Coordinate Measuring Machine 6) Roughness tester 7) routine inspection of caliper |