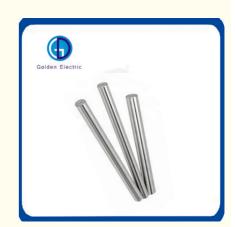

# ISO9001 Certified High Precision Shaft Steel Mandrel Micro Motor Double Shafts Design

# **Product Specification**

Video Outgoing-Inspection: ProvidedMachinery Test Report: Provided

Marketing Type: New Product 2020

Core Components: MotorStructure: Flexible

• Material: Stainless Steel, Stainless Steel

Coatings: Nickel, Zinc, Silver, Nickel, Chrome, Tin

Plated.

Product Name: High Precision Shaft Steel Mandrel Micro

Motor Dou

Diameter: Max 50mm
 Tolerance: Min +/-0.003mm
 Surface Roughness: Ra 0.4-3.2

Transport Package: Ocean Freight Box Packing+Carton+Pallets

### **Product Description**

| Material                           | Carbon steel, Stainless steel, Aluminum, Brass, Alloy steel, etc.                                                                                                  |
|------------------------------------|--------------------------------------------------------------------------------------------------------------------------------------------------------------------|
| Size                               | Customers' Request                                                                                                                                                 |
| Length                             | 50-130mm                                                                                                                                                           |
| shape                              | upon customer's request                                                                                                                                            |
| Surface treatment                  | Zinc,Silver,Nickel,Chrome,Tin plated.                                                                                                                              |
| Production capability              | 20000 Piece/Pieces per Week                                                                                                                                        |
| Tolerance                          | 0.1-0.5mm                                                                                                                                                          |
| OEM Service                        | Available                                                                                                                                                          |
| Diameter                           | 3mm-6mm                                                                                                                                                            |
| Export Experience                  | Over 5 years                                                                                                                                                       |
| Quality guarantee                  | Factory with ISO9001                                                                                                                                               |
| Certification                      | ISO9001,ROHS,SGS,CTI                                                                                                                                               |
| Accuracy                           | Accuracy of Machining:+/-0.01mm Accuracy of Grinding:+/-0.005mm Surface Roughness:Ra0.8 Parallelism:+/-0.005mm Verticality:+/-0.005mm Concentricity:0.003mm        |
| Application                        | Automobiles, Motorcycle, Mechanical Equipment, etc.                                                                                                                |
| Production Equipment               | 1)CNC Machining Center; 2)CNC Lathe; 3) Precision Cutting Machine                                                                                                  |
| Measuring Insruments and Equipment | 1)micrometer 2)smooth plug gauge 3)thread gauge 4) Image measuring instrument 5) Coordinate Measuring Machine 6) Roughness tester 7) routine inspection of caliper |