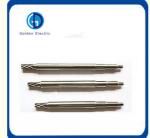

# ISO9001 Certified High Precision Shaft Steel Mandrel Micro Motor Double Shafts Design

# **Product Specification**

Video Outgoing-Inspection: ProvidedMachinery Test Report: Provided

Marketing Type: New Product 2020

Core Components: MotorStructure: Flexible

• Material: Stainless Steel, Stainless Steel

Coatings: Nickel, Zinc, Silver, Nickel, Chrome, Tin

Plated.

Product Name: High Precision Shaft Steel Mandrel Micro

Motor Dou

Diameter: Max 50mm
 Tolerance: Min +/-0.003mm
 Surface Roughness: Ra 0.4-3.2

Transport Package: Ocean Freight Box Packing+Carton+Pallets

### **Product Description**

| Material                           | Carbon steel, Stainless steel, Aluminum, Brass, Alloy steel, etc.                                                                                                  |
|------------------------------------|--------------------------------------------------------------------------------------------------------------------------------------------------------------------|
| Size                               | Customers' Request                                                                                                                                                 |
| Length                             | 50-130mm                                                                                                                                                           |
| shape                              | upon customer's request                                                                                                                                            |
| Surface treatment                  | Zinc,Silver,Nickel,Chrome,Tin plated.                                                                                                                              |
| Production capability              | 20000 Piece/Pieces per Week                                                                                                                                        |
| Tolerance                          | 0.1-0.5mm                                                                                                                                                          |
| OEM Service                        | Available                                                                                                                                                          |
| Diameter                           | 3mm-6mm                                                                                                                                                            |
| Export Experience                  | Over 5 years                                                                                                                                                       |
| Quality guarantee                  | Factory with ISO9001                                                                                                                                               |
| Certification                      | ISO9001,ROHS,SGS,CTI                                                                                                                                               |
| Accuracy                           | Accuracy of Machining:+/-0.01mm Accuracy of Grinding:+/-0.005mm Surface Roughness:Ra0.8 Parallelism:+/-0.005mm Verticality:+/-0.005mm Concentricity:0.003mm        |
| Application                        | Automobiles, Motorcycle, Mechanical Equipment, etc.                                                                                                                |
| Production Equipment               | 1)CNC Machining Center; 2)CNC Lathe; 3) Precision Cutting Machine                                                                                                  |
| Measuring Insruments and Equipment | 1)micrometer 2)smooth plug gauge 3)thread gauge 4) Image measuring instrument 5) Coordinate Measuring Machine 6) Roughness tester 7) routine inspection of caliper |