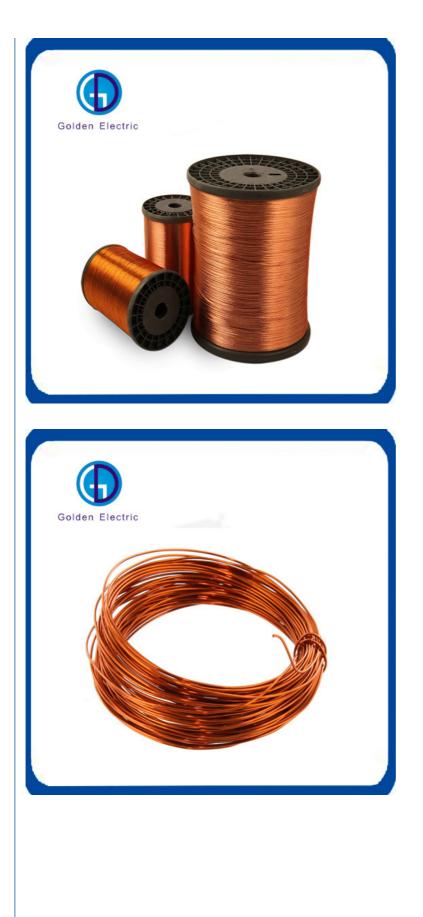

|
| Туре               | Round Straight Rod                                        |
| Grade              | Pure Copper                                               |
| Keywords           | Copper pipe                                               |
| Payment Term       | 30%TT+70% Balance                                         |
| Package            | Standard Seaworthy Package                                |
|                    |                                                           |

Copper is a pure copper, the content of cu is very high. It's electrical conductivity, plasticity are all better. Copper can be

divided into purity copper(T1/T2/T3),oxygen-free copper(TU1,TU2) ,deoxidized copper(TUP,TUMn) and special copper( tellurium copper, silver copper).







## Product

\_ .

Function Brass wire is a type of copper wire. The interior of the wire is made of high-quality brass, which can improve the electrical conductivity of the brass wire. Next, the staff of Luoyang Jingtong Copper Industry Co., Ltd. will briefly tell you about the use characteristics and uses of copper wire!

Brass wire has strong wear resistance; It has high strength, high hardness, and strong resistance to chemical corrosion; Its cutting mechanical performance is relatively good.

Due to the soft quality and strong wear resistance of seamless copper tubes drawn from brass wires, they can be used in heat exchangers and condensers, low-temperature pipelines, and submarine transportation pipes; Manufacturing plate, bar, bar, pipe, casting parts, etc; It contains 62% - 68%