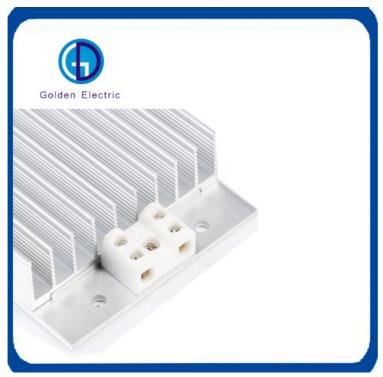

#### -Introduction:

Type DJR aluminum alloy pectination heater is a new heater design for electrical equipment damprof. This heater is composed of alwninum alloy cooling plant and good quality of alloy heating wire. There have five characters small cubage beautiful apprence thermolysis uniformity and larger cubage of thermolysis that assure the heating wire can use more time than the common heater can work credibility.

#### -Features:

The heater use 6063-T5 Aluminum Alloy extrusions for the conduction cooling body, its internal heater using Qualitied Ni80Cr20 nickel-chromium alloy.

The product has small size, light weight, heat dissipation area and long life, the Wiring Terminal device is safe, reliable, not easy to damage.

#### -Specifications:

Voltage: AC/DC 55V 110V 220V 380V

Heating power: 50W 75W 100W 150W 200W 500W

Insulation resistance :more than 100M Withstand voltage test :more than 2000V/min

Mounting bracket :S type,L type