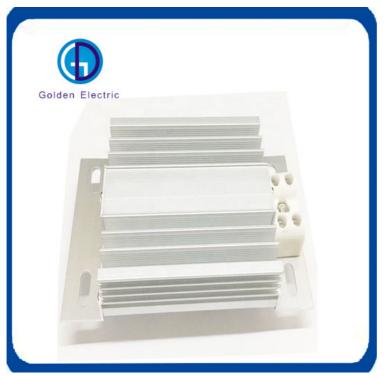

# More Images

#### -Introduction:

Type DJR aluminum alloy pectination heater is a new heater design for electrical equipment damprof. This heater is composed of alwninum alloy cooling plant and good quality of alloy heating wire. There have five characters small cubage beautiful apprence thermolysis uniformity and larger cubage of thermolysis that assure the heating wire can use more time than the common heater can work credibility.

#### -Features:

The heater use 6063-T5 Aluminum Alloy extrusions for the conduction cooling body, its internal heater using Qualitied Ni80Cr20 nickel-chromium alloy.

The product has small size, light weight, heat dissipation area and long life, the Wiring Terminal device is safe, reliable, not easy to damage.

#### -Specifications:

Voltage: AC/DC 55V 110V 220V 380V

Heating power: 50W 75W 100W 150W 200W 500W

Insulation resistance :more than 100M Withstand voltage test :more than 2000V/min

Mounting bracket :S type,L type