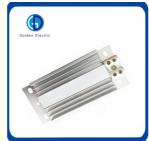

# alloy heat dissipation material

- High quality hardware accessories

- Fully sealed construction

Spec L W A B Hole Diameter

A 132 85 55112 6.5

Power :50/100/150/200W

Spec L W A B Hole Diameter

B 16310055143 6.5

Power :50/100/150/200/250/300W

Spec L W A B Hole Diameter

C 160 75 50134 16\*6

Power :50/100/150/200W

Spec L W A B Hole Diameter

D 20010455173 10\*6

Power:500W