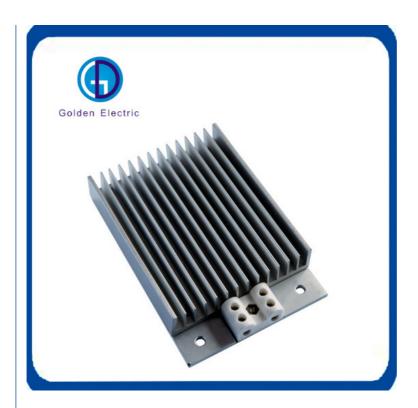

# More Images

#### -Introduction:

Type DJR aluminum alloy pectination heater is a new heater design for electrical equipment damprof. This heater is composed of alwninum alloy cooling plant and good quality of alloy heating wire. There have five characters small cubage beautiful apprence thermolysis uniformity and larger cubage of thermolysis that assure the heating wire can use more time than the common heater can work credibility.

#### -Features:

The heater use 6063-T5 Aluminum Alloy extrusions for the conduction cooling body, its internal heater using Qualitied Ni80Cr20 nickel-chromium alloy.

The product has small size, light weight, heat dissipation area and long life, the Wiring Terminal device is safe, reliable, not easy to damage.

#### -Specifications:

Voltage: AC/DC 55V 110V 220V 380V

Heating power: 50W 75W 100W 150W 200W 500W

Insulation resistance :more than 100M Withstand voltage test :more than 2000V/min

Mounting bracket :S type,L type