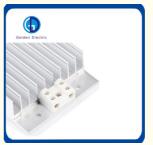

#### -Introduction:

Type DJR aluminum alloy pectination heater is a new heater design for electrical equipment damprof. This heater is composed of alwninum alloy cooling plant and good quality of alloy heating wire. There have five characters small cubage beautiful apprence thermolysis uniformity and larger cubage of thermolysis that assure the heating wire can use more time than the common heater can work credibility.

#### -Features:

The heater use 6063-T5 Aluminum Alloy extrusions for the conduction cooling body, its internal heater using Qualitied Ni80Cr20 nickel-chromium alloy.

The product has small size, light weight, heat dissipation area and long life, the Wiring Terminal device is safe, reliable, not easy to damage.

#### -Specifications:

Voltage: AC/DC 55V 110V 220V 380V

Heating power: 50W 75W 100W 150W 200W 500W

Insulation resistance :more than 100M Withstand voltage test :more than 2000V/min

Mounting bracket :S type,L type