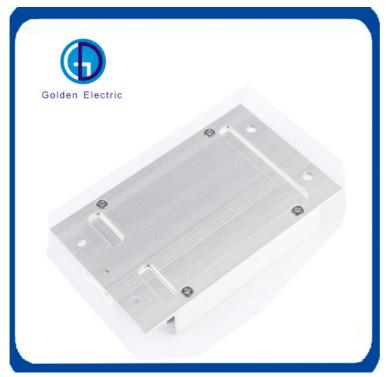

# More Images

#### -Introduction:

Type DJR aluminum alloy pectination heater is a new heater design for electrical equipment damprof. This heater is composed of alwninum alloy cooling plant and good quality of alloy heating wire. There have five characters small cubage beautiful apprence thermolysis uniformity and larger cubage of thermolysis that assure the heating wire can use more time than the common heater can work credibility.

#### -Features:

The heater use 6063-T5 Aluminum Alloy extrusions for the conduction cooling body, its internal heater using Qualitied Ni80Cr20 nickel-chromium alloy.

The product has small size, light weight, heat dissipation area and long life, the Wiring Terminal device is safe, reliable, not easy to damage.