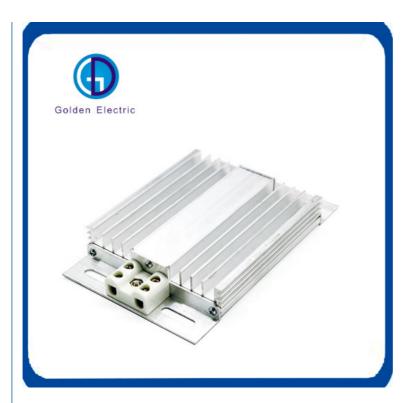

#### -Introduction:

Type DJR aluminum alloy pectination heater is a new heater design for electrical equipment damprof. This heater is composed of alwninum alloy cooling plant and good quality of alloy heating wire. There have five characters small cubage beautiful apprence thermolysis uniformity and larger cubage of thermolysis that assure the heating wire can use more time than the common heater can work credibility.

#### -Features:

The heater use 6063-T5 Aluminum Alloy extrusions for the conduction cooling body, its internal heater using Qualitied Ni80Cr20 nickel-chromium alloy.

The product has small size, light weight, heat dissipation area and long life, the Wiring Terminal device is safe, reliable, not easy to damage.

#### -Specifications:

Voltage: AC/DC 55V 110V 220V 380V

Heating power: 50W 75W 100W 150W 200W 500W

Insulation resistance :more than 100M Withstand voltage test :more than 2000V/min

Mounting bracket :S type,L type