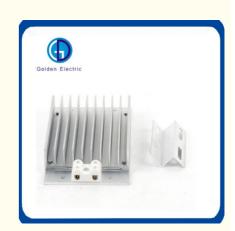

#### -Specifications:

Voltage: AC/DC 55V 110V 220V 380V

Heating power: 50W 75W 100W 150W 200W 500W

Insulation resistance :more than 100M Withstand voltage test :more than 2000V/min

Mounting bracket :S type,L type

# alloy heat dissipation material

- High quality hardware accessories

- Fully sealed construction

Spec L W A B Hole Diameter

A 132 85 55112 6.5

Power :50/100/150/200W

Spec L W A B Hole Diameter

B 16310055143 6.5