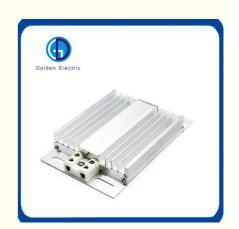

#### -Introduction:

Type DJR aluminum alloy pectination heater is a new heater design for electrical equipment damprof. This heater is composed of alwninum alloy cooling plant and good quality of alloy heating wire. There have five characters small cubage beautiful apprence thermolysis uniformity and larger cubage of thermolysis that assure the heating wire can use more time than the common heater can work credibility.

#### -Features:

The heater use 6063-T5 Aluminum Alloy extrusions for the conduction cooling body, its internal heater using Qualitied Ni80Cr20 nickel-chromium alloy.

The product has small size, light weight, heat dissipation area and long life, the Wiring Terminal device is safe, reliable, not easy to damage.

#### -Specifications:

Voltage: AC/DC 55V 110V 220V 380V

Heating power: 50W 75W 100W 150W 200W 500W

Insulation resistance :more than 100M Withstand voltage test :more than 2000V/min

Mounting bracket :S type,L type