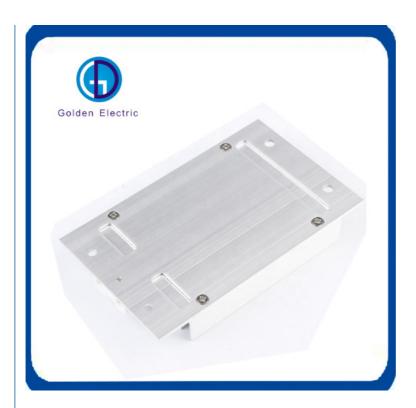

# More Images

#### -Introduction:

Type DJR aluminum alloy pectination heater is a new heater design for electrical equipment damprof. This heater is composed of alwninum alloy cooling plant and good quality of alloy heating wire. There have five characters small cubage beautiful apprence thermolysis uniformity and larger cubage of thermolysis that assure the heating wire can use more time than the common heater can work credibility.

#### -Features:

The heater use 6063-T5 Aluminum Alloy extrusions for the conduction cooling body, its internal heater using Qualitied Ni80Cr20 nickel-chromium alloy.

The product has small size, light weight, heat dissipation area and long life, the Wiring Terminal device is safe, reliable, not easy to damage.