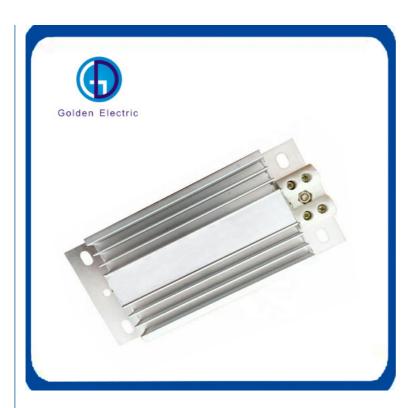

#### -Introduction:

Type DJR aluminum alloy pectination heater is a new heater design for electrical equipment damprof. This heater is composed of alwninum alloy cooling plant and good quality of alloy heating wire. There have five characters small cubage beautiful apprence thermolysis uniformity and larger cubage of thermolysis that assure the heating wire can use more time than the common heater can work credibility.

#### -Features:

The heater use 6063-T5 Aluminum Alloy extrusions for the conduction cooling body, its internal heater using Qualitied Ni80Cr20 nickel-chromium alloy.

The product has small size, light weight, heat dissipation area and long life, the Wiring Terminal device is safe, reliable, not easy to damage.

#### -Specifications:

Voltage: AC/DC 55V 110V 220V 380V

Heating power: 50W 75W 100W 150W 200W 500W

Insulation resistance :more than 100M Withstand voltage test :more than 2000V/min

Mounting bracket :S type,L type