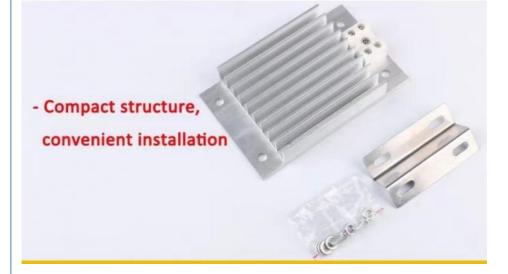

#### -Features:

The heater use 6063-T5 Aluminum Alloy extrusions for the conduction cooling body, its internal heater using Qualitied Ni80Cr20 nickel-chromium alloy.

The product has small size, light weight, heat dissipation area and long life, the Wiring Terminal device is safe, reliable, not easy to damage.

#### -Specifications:

Voltage: AC/DC 55V 110V 220V 380V

Heating power: 50W 75W 100W 150W 200W 500W

Insulation resistance :more than 100M Withstand voltage test :more than 2000V/min

Mounting bracket :S type,L type