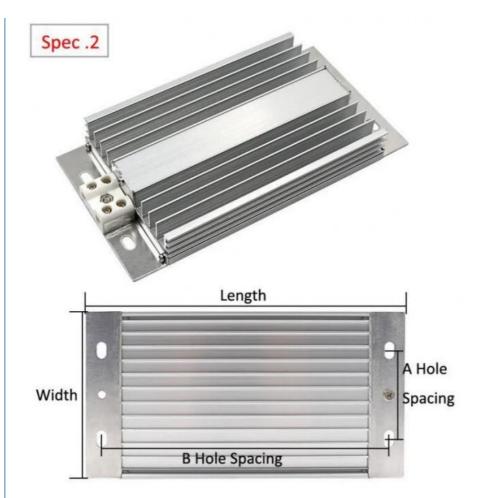

# alloy heat dissipation material

- High quality hardware accessories

- Fully sealed construction

Spec L W A B Hole Diameter

A 132 85 55112 6.5

Power :50/100/150/200W

Spec L W A B Hole Diameter

B 16310055143 6.5

Power :50/100/150/200/250/300W

Spec L W A B Hole Diameter

C 160 75 50134 16\*6

Power :50/100/150/200W

Spec L W A B Hole Diameter

D 20010455173 10\*6

Power:500W