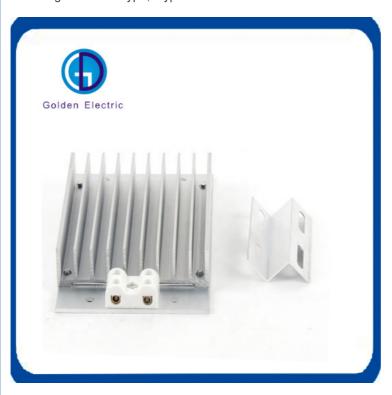

#### -Introduction:

Type DJR aluminum alloy pectination heater is a new heater design for electrical equipment damprof. This heater is composed of alwninum alloy cooling plant and good quality of alloy heating wire. There have five characters small cubage beautiful apprence thermolysis uniformity and larger cubage of thermolysis that assure the heating wire can use more time than the common heater can work credibility.

#### -Features:

The heater use 6063-T5 Aluminum Alloy extrusions for the conduction cooling body, its internal heater using Qualitied Ni80Cr20 nickel-chromium alloy.

The product has small size, light weight, heat dissipation area and long life, the Wiring Terminal device is safe, reliable, not easy to damage.

#### -Specifications:

Voltage: AC/DC 55V 110V 220V 380V

Heating power: 50W 75W 100W 150W 200W 500W

Insulation resistance :more than 100M Withstand voltage test :more than 2000V/min

Mounting bracket :S type,L type

# alloy heat dissipation material

- High quality hardware accessories

- Fully sealed construction

Spec L W A B Hole Diameter

A 132 85 55112 6.5

Power :50/100/150/200W

Spec L W A B Hole Diameter

B 16310055143 6.5