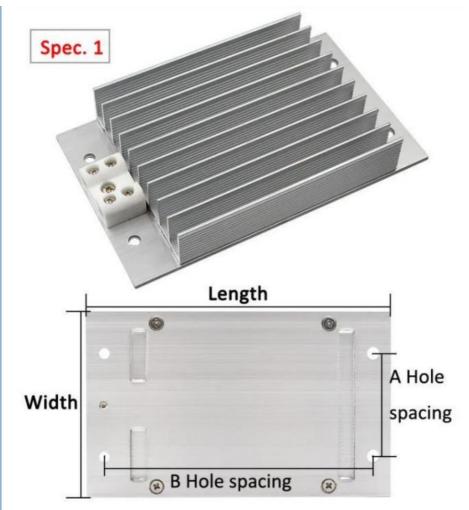

# alloy heat dissipation material

- High quality hardware accessories

- Fully sealed construction

Spec L W A B Hole Diameter

A 132 85 55112 6.5

Power :50/100/150/200W

Spec L W A B Hole Diameter

B 16310055143 6.5

Power :50/100/150/200/250/300W

Spec L W A B Hole Diameter

C 160 75 50134 16\*6

Power :50/100/150/200W

Spec L W A B Hole Diameter

D 20010455173 10\*6

Power:500W