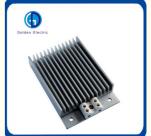

#### -Introduction:

Type DJR aluminum alloy pectination heater is a new heater design for electrical equipment damprof. This heater is composed of alwninum alloy cooling plant and good quality of alloy heating wire. There have five characters small cubage beautiful apprence thermolysis uniformity and larger cubage of thermolysis that assure the heating wire can use more time than the common heater can work credibility.

#### -Features:

The heater use 6063-T5 Aluminum Alloy extrusions for the conduction cooling body, its internal heater using Qualitied Ni80Cr20 nickel-chromium alloy.

The product has small size, light weight, heat dissipation area and long life, the Wiring Terminal device is safe, reliable, not easy to damage.

#### -Specifications:

Voltage: AC/DC 55V 110V 220V 380V

Heating power: 50W 75W 100W 150W 200W 500W

Insulation resistance :more than 100M Withstand voltage test :more than 2000V/min

Mounting bracket :S type,L type