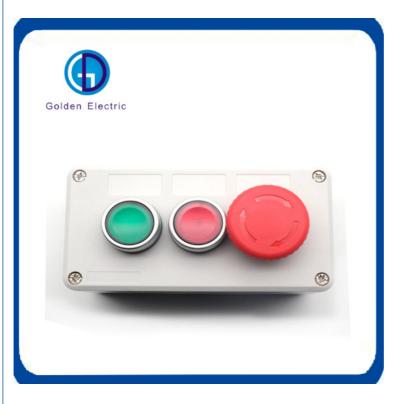

# Yueqing Bx3 Plastic Push Button Switch Box 22mm For Machinery Emergency Stop

ISO 9001, ISO 9000, ISO 14001, ISO 14000,

ISO 20000, OHSAS/ OHSMS 18001,

Peak Season Lead Time: more than 12 months Off Season Lead Time: within 15

# **Product Specification**

| Material:                              | Plastic                                               |
|----------------------------------------|-------------------------------------------------------|
| Mounting Hole Diameter:                | 22mm                                                  |
| • Function:                            | On-off                                                |
| Deliver Timer:                         | Within 7days                                          |
| Main Products:                         | Push Button Switch;AC Power Socket;Fuse<br>Holder;etc |
| <ul> <li>Transport Package:</li> </ul> | Ocean Freight Box Packing+Carton+Pallets              |
| <ul> <li>Specification:</li> </ul>     | Different Sizes And Specifications                    |
| • Trademark:                           | Golden Electric Or Customize                          |
| Origin:                                | China                                                 |
| HS Code:                               | 8538900000                                            |
| <ul> <li>Supply Ability:</li> </ul>    | 5000/Month                                            |
| Model Number:                          | Emergency Stop Push Button Switch Box                 |
| Protection Level:                      | IP65                                                  |
| <ul> <li>Max. Current:</li> </ul>      | 10A                                                   |

### Product Description

| Product Name              | Push Button Switch                                    |
|---------------------------|-------------------------------------------------------|
| Material                  | Plastic                                               |
| Mounting hole<br>diameter | 22mm                                                  |
| Function                  | ON-OFF                                                |
| Deliver timer             | within 7days                                          |
| Quotation timer           | within 24 hours                                       |
| Sample Order              | Acceptable                                            |
| Main Products             | Push Button Switch;AC Power Socket;Fuse<br>Holder;etc |