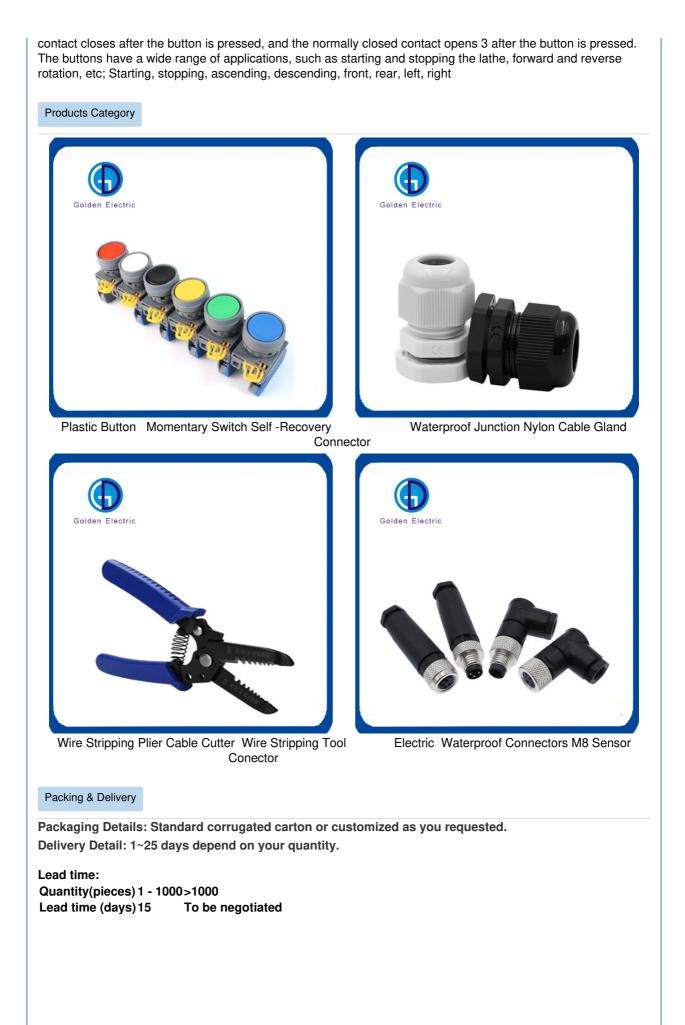

# Yueqing Bx3 Plastic Push Button Switch Box 22mm For Machinery Emergency Stop

ISO 9001, ISO 9000, ISO 14001, ISO 14000,

ISO 20000, OHSAS/ OHSMS 18001,

Peak Season Lead Time: more than 12 months Off Season Lead Time: within 15

# **Product Specification**

| Material:                              | Plastic                                               |
|----------------------------------------|-------------------------------------------------------|
| Mounting Hole Diameter:                | 22mm                                                  |
| • Function:                            | On-off                                                |
| Deliver Timer:                         | Within 7days                                          |
| Main Products:                         | Push Button Switch;AC Power Socket;Fuse<br>Holder;etc |
| <ul> <li>Transport Package:</li> </ul> | Ocean Freight Box Packing+Carton+Pallets              |
| <ul> <li>Specification:</li> </ul>     | Different Sizes And Specifications                    |
| • Trademark:                           | Golden Electric Or Customize                          |
| Origin:                                | China                                                 |
| HS Code:                               | 8538900000                                            |
| <ul> <li>Supply Ability:</li> </ul>    | 5000/Month                                            |
| Model Number:                          | Emergency Stop Push Button Switch Box                 |
| Protection Level:                      | IP65                                                  |
| <ul> <li>Max. Current:</li> </ul>      | 10A                                                   |

### Product Description

| Product Name              | Push Button Switch                                    |
|---------------------------|-------------------------------------------------------|
| Material                  | Plastic                                               |
| Mounting hole<br>diameter | 22mm                                                  |
| Function                  | ON-OFF                                                |
| Deliver timer             | within 7days                                          |
| Quotation timer           | within 24 hours                                       |
| Sample Order              | Acceptable                                            |
| Main Products             | Push Button Switch;AC Power Socket;Fuse<br>Holder;etc |