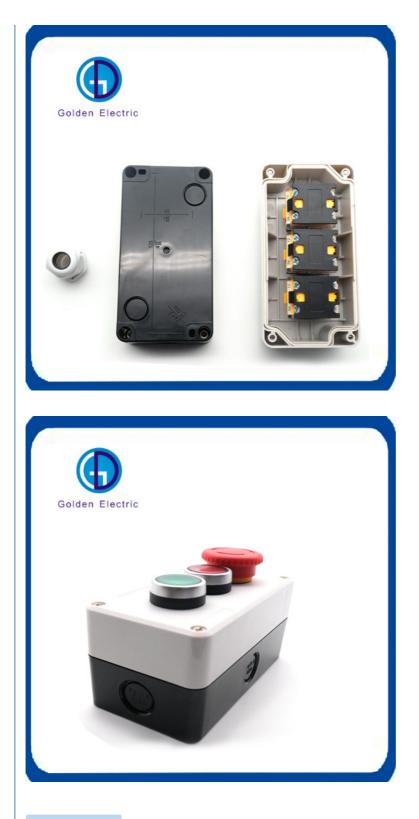

# Yueqing Bx3 Plastic Push Button Switch Box 22mm For Machinery Emergency Stop

ISO 9001, ISO 9000, ISO 14001, ISO 14000,

ISO 20000, OHSAS/ OHSMS 18001,

Peak Season Lead Time: more than 12 months Off Season Lead Time: within 15

# **Product Specification**

| Material:                              | Plastic                                               |
|----------------------------------------|-------------------------------------------------------|
| Mounting Hole Diameter:                | 22mm                                                  |
| • Function:                            | On-off                                                |
| Deliver Timer:                         | Within 7days                                          |
| Main Products:                         | Push Button Switch;AC Power Socket;Fuse<br>Holder;etc |
| <ul> <li>Transport Package:</li> </ul> | Ocean Freight Box Packing+Carton+Pallets              |
| <ul> <li>Specification:</li> </ul>     | Different Sizes And Specifications                    |
| • Trademark:                           | Golden Electric Or Customize                          |
| Origin:                                | China                                                 |
| HS Code:                               | 8538900000                                            |
| <ul> <li>Supply Ability:</li> </ul>    | 5000/Month                                            |
| Model Number:                          | Emergency Stop Push Button Switch Box                 |
| Protection Level:                      | IP65                                                  |
| <ul> <li>Max. Current:</li> </ul>      | 10A                                                   |

### Product Description

| Product Name              | Push Button Switch                                    |
|---------------------------|-------------------------------------------------------|
| Material                  | Plastic                                               |
| Mounting hole<br>diameter | 22mm                                                  |
| Function                  | ON-OFF                                                |
| Deliver timer             | within 7days                                          |
| Quotation timer           | within 24 hours                                       |
| Sample Order              | Acceptable                                            |
| Main Products             | Push Button Switch;AC Power Socket;Fuse<br>Holder;etc |