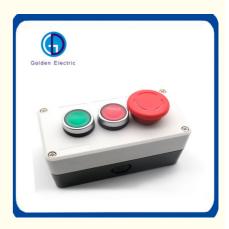

# Yueqing Bx3 Plastic Push Button Switch Box 22mm For Machinery Emergency Stop

ISO 9001, ISO 9000, ISO 14001, ISO 14000,

ISO 20000, OHSAS/ OHSMS 18001,

Peak Season Lead Time: more than 12 months Off Season Lead Time: within 15

# **Product Specification**

| Material:                              | Plastic                                               |
|----------------------------------------|-------------------------------------------------------|
| Mounting Hole Diameter:                | 22mm                                                  |
| • Function:                            | On-off                                                |
| Deliver Timer:                         | Within 7days                                          |
| Main Products:                         | Push Button Switch;AC Power Socket;Fuse<br>Holder;etc |
| <ul> <li>Transport Package:</li> </ul> | Ocean Freight Box Packing+Carton+Pallets              |
| <ul> <li>Specification:</li> </ul>     | Different Sizes And Specifications                    |
| • Trademark:                           | Golden Electric Or Customize                          |
| Origin:                                | China                                                 |
| HS Code:                               | 8538900000                                            |
| <ul> <li>Supply Ability:</li> </ul>    | 5000/Month                                            |
| Model Number:                          | Emergency Stop Push Button Switch Box                 |
| Protection Level:                      | IP65                                                  |
| <ul> <li>Max. Current:</li> </ul>      | 10A                                                   |

### Product Description

| Product Name              | Push Button Switch                                    |
|---------------------------|-------------------------------------------------------|
| Material                  | Plastic                                               |
| Mounting hole<br>diameter | 22mm                                                  |
| Function                  | ON-OFF                                                |
| Deliver timer             | within 7days                                          |
| Quotation timer           | within 24 hours                                       |
| Sample Order              | Acceptable                                            |
| Main Products             | Push Button Switch;AC Power Socket;Fuse<br>Holder;etc |