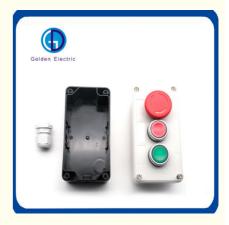

# Yueqing Bx3 Plastic Push Button Switch Box 22mm For Machinery Emergency Stop

ISO 9001, ISO 9000, ISO 14001, ISO 14000,

ISO 20000, OHSAS/ OHSMS 18001,

Peak Season Lead Time: more than 12 months Off Season Lead Time: within 15

# **Product Specification**

| Material:                              | Plastic                                               |
|----------------------------------------|-------------------------------------------------------|
| Mounting Hole Diameter:                | 22mm                                                  |
| • Function:                            | On-off                                                |
| Deliver Timer:                         | Within 7days                                          |
| Main Products:                         | Push Button Switch;AC Power Socket;Fuse<br>Holder;etc |
| <ul> <li>Transport Package:</li> </ul> | Ocean Freight Box Packing+Carton+Pallets              |
| <ul> <li>Specification:</li> </ul>     | Different Sizes And Specifications                    |
| • Trademark:                           | Golden Electric Or Customize                          |
| Origin:                                | China                                                 |
| HS Code:                               | 8538900000                                            |
| <ul> <li>Supply Ability:</li> </ul>    | 5000/Month                                            |
| Model Number:                          | Emergency Stop Push Button Switch Box                 |
| Protection Level:                      | IP65                                                  |
| <ul> <li>Max. Current:</li> </ul>      | 10A                                                   |

### Product Description

| Product Name              | Push Button Switch                                    |
|---------------------------|-------------------------------------------------------|
| Material                  | Plastic                                               |
| Mounting hole<br>diameter | 22mm                                                  |
| Function                  | ON-OFF                                                |
| Deliver timer             | within 7days                                          |
| Quotation timer           | within 24 hours                                       |
| Sample Order              | Acceptable                                            |
| Main Products             | Push Button Switch;AC Power Socket;Fuse<br>Holder;etc |