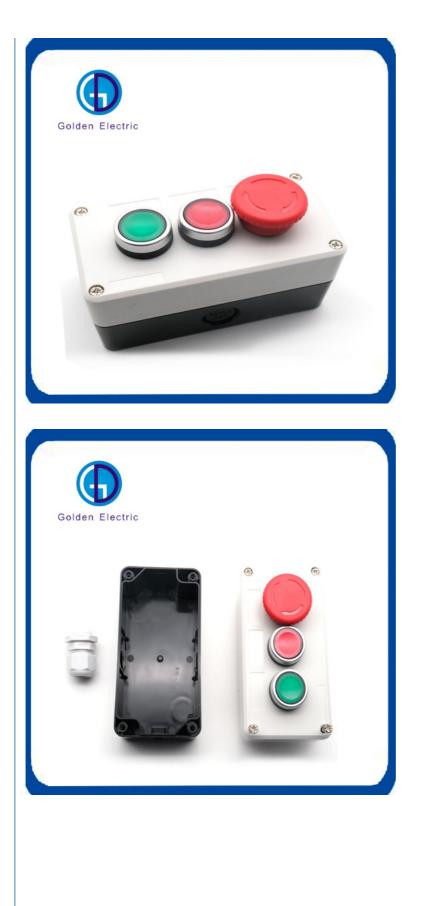

# Yueqing Bx3 Plastic Push Button Switch Box 22mm For Machinery Emergency Stop

ISO 9001, ISO 9000, ISO 14001, ISO 14000,

ISO 20000, OHSAS/ OHSMS 18001,

Peak Season Lead Time: more than 12 months Off Season Lead Time: within 15

# **Product Specification**

| Material:                              | Plastic                                               |
|----------------------------------------|-------------------------------------------------------|
| Mounting Hole Diameter:                | 22mm                                                  |
| • Function:                            | On-off                                                |
| Deliver Timer:                         | Within 7days                                          |
| Main Products:                         | Push Button Switch;AC Power Socket;Fuse<br>Holder;etc |
| <ul> <li>Transport Package:</li> </ul> | Ocean Freight Box Packing+Carton+Pallets              |
| <ul> <li>Specification:</li> </ul>     | Different Sizes And Specifications                    |
| • Trademark:                           | Golden Electric Or Customize                          |
| Origin:                                | China                                                 |
| HS Code:                               | 8538900000                                            |
| <ul> <li>Supply Ability:</li> </ul>    | 5000/Month                                            |
| Model Number:                          | Emergency Stop Push Button Switch Box                 |
| Protection Level:                      | IP65                                                  |
| <ul> <li>Max. Current:</li> </ul>      | 10A                                                   |

### Product Description

| Product Name              | Push Button Switch                                    |
|---------------------------|-------------------------------------------------------|
| Material                  | Plastic                                               |
| Mounting hole<br>diameter | 22mm                                                  |
| Function                  | ON-OFF                                                |
| Deliver timer             | within 7days                                          |
| Quotation timer           | within 24 hours                                       |
| Sample Order              | Acceptable                                            |
| Main Products             | Push Button Switch;AC Power Socket;Fuse<br>Holder;etc |