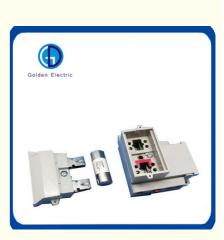

# 400VAC Plastic Waterproof 100 Amp Cut Out Fuse for Low Voltage **Systems**

Cut Out

Product Description

| Technical data                         |                                       |
|----------------------------------------|---------------------------------------|
| Product Name                           | CUT OUT waterproof house service fuse |
| Rated Volatge                          | 400V AC                               |
| Rated Current                          | 80/100A                               |
| Max.power dissipation of fuse links Pr | 6W                                    |
| Standard                               | IEC60269-3                            |
|                                        |                                       |

## 1.Use of the product :

The product is used as a fuse-holder for a(22x57) b(30x57) fuse-links in line protection up to AC500V

#### 2.Features:

HRC100 consists of a base and a carrier . The outer casing is made of engineering plastics with good mechanical properties and flame retardant effects . The copper parts are made of pure copper and copper alloy with good electrical conductivity . Spring-mounted contacts for better contact and lower temperature rise .