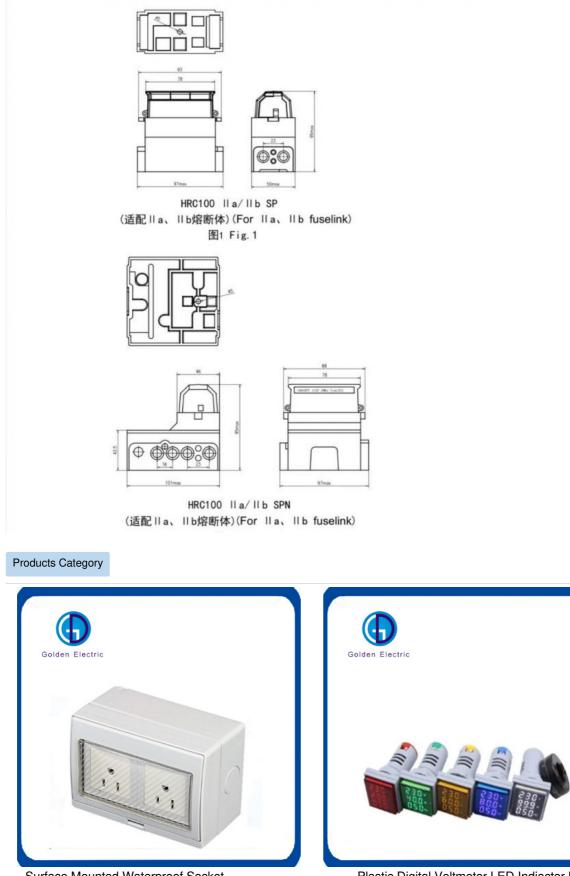

Cut Out

Product Description

| Technical data                         |                                       |
|----------------------------------------|---------------------------------------|
| Product Name                           | CUT OUT waterproof house service fuse |
| Rated Volatge                          | 400V AC                               |
| Rated Current                          | 80/100A                               |
| Max.power dissipation of fuse links Pr | 6W                                    |
| Standard                               | IEC60269-3                            |
|                                        |                                       |

## Products Details

## 1.Use of the product :

The product is used as a fuse-holder for a(22x57) b(30x57) fuse-links in line protection up to AC500V

#### 2.Features:

HRC100 consists of a base and a carrier . The outer casing is made of engineering plastics with good mechanical properties and flame retardant effects . The copper parts are made of pure copper and copper alloy with good electrical conductivity . Spring-mounted contacts for better contact and lower temperature rise .