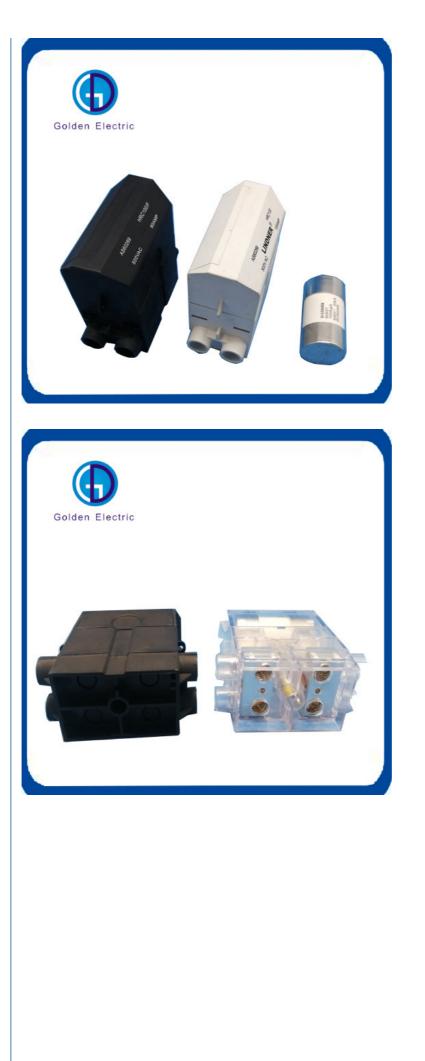

Product Description

| Technical data                         |                                       |
|----------------------------------------|---------------------------------------|
| Product Name                           | CUT OUT waterproof house service fuse |
| Rated Volatge                          | 400V AC                               |
| Rated Current                          | 80/100A                               |
| Max.power dissipation of fuse links Pr | 6W                                    |
| Standard                               | IEC60269-3                            |
|                                        |                                       |

## 1.Use of the product :

The product is used as a fuse-holder for a(22x57) b(30x57) fuse-links in line protection up to AC500V

#### 2.Features:

HRC100 consists of a base and a carrier . The outer casing is made of engineering plastics with good mechanical properties and flame retardant effects . The copper parts are made of pure copper and copper alloy with good electrical conductivity . Spring-mounted contacts for better contact and lower temperature rise .