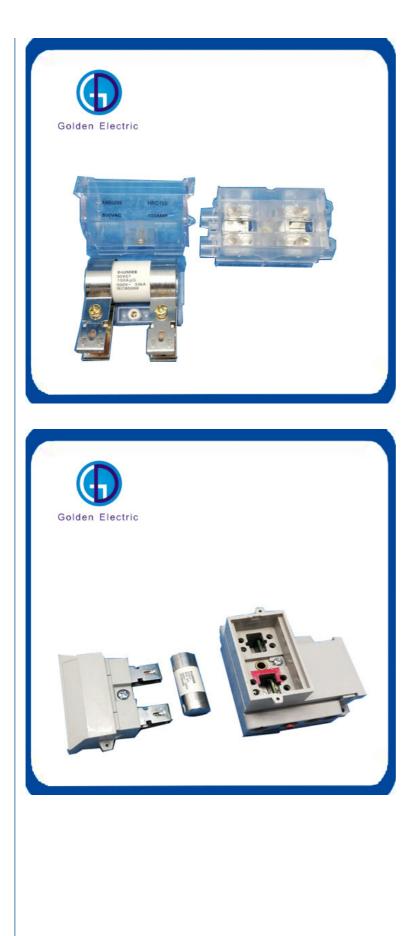

Product Description

| Technical data                         |                                       |
|----------------------------------------|---------------------------------------|
| Product Name                           | CUT OUT waterproof house service fuse |
| Rated Volatge                          | 400V AC                               |
| Rated Current                          | 80/100A                               |
| Max.power dissipation of fuse links Pr | 6W                                    |
| Standard                               | IEC60269-3                            |
|                                        |                                       |

## 1.Use of the product :

The product is used as a fuse-holder for a(22x57) b(30x57) fuse-links in line protection up to AC500V

#### 2.Features:

HRC100 consists of a base and a carrier . The outer casing is made of engineering plastics with good mechanical properties and flame retardant effects . The copper parts are made of pure copper and copper alloy with good electrical conductivity . Spring-mounted contacts for better contact and lower temperature rise .