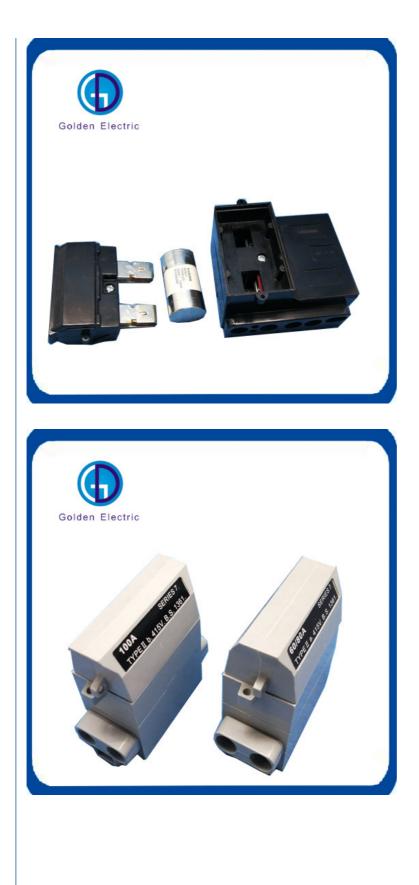

Product Description

| Technical data                         |                                       |
|----------------------------------------|---------------------------------------|
| Product Name                           | CUT OUT waterproof house service fuse |
| Rated Volatge                          | 400V AC                               |
| Rated Current                          | 80/100A                               |
| Max.power dissipation of fuse links Pr | 6W                                    |
| Standard                               | IEC60269-3                            |
|                                        |                                       |

## 1.Use of the product :

The product is used as a fuse-holder for a(22x57) b(30x57) fuse-links in line protection up to AC500V

#### 2.Features:

HRC100 consists of a base and a carrier . The outer casing is made of engineering plastics with good mechanical properties and flame retardant effects . The copper parts are made of pure copper and copper alloy with good electrical conductivity . Spring-mounted contacts for better contact and lower temperature rise .