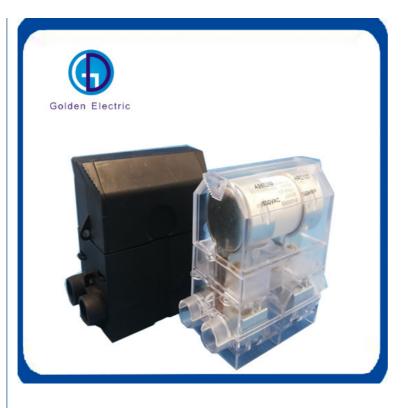

Product Description

| Technical data                         |                                       |
|----------------------------------------|---------------------------------------|
| Product Name                           | CUT OUT waterproof house service fuse |
| Rated Volatge                          | 400V AC                               |
| Rated Current                          | 80/100A                               |
| Max.power dissipation of fuse links Pr | 6W                                    |
| Standard                               | IEC60269-3                            |
|                                        |                                       |

## 1.Use of the product :

The product is used as a fuse-holder for a(22x57) b(30x57) fuse-links in line protection up to AC500V

#### 2.Features:

HRC100 consists of a base and a carrier . The outer casing is made of engineering plastics with good mechanical properties and flame retardant effects . The copper parts are made of pure copper and copper alloy with good electrical conductivity . Spring-mounted contacts for better contact and lower temperature rise .