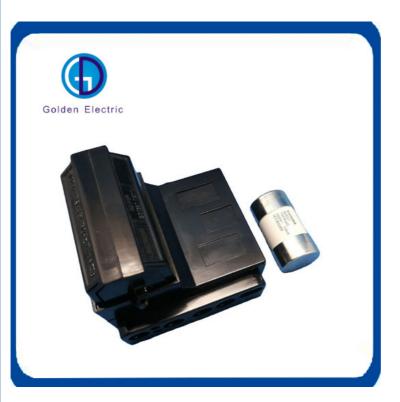

# 400VAC Plastic Waterproof 100 Amp Cut Out Fuse for Low Voltage **Systems**

Cut Out

Product Description

| Technical data                         |                                       |
|----------------------------------------|---------------------------------------|
| Product Name                           | CUT OUT waterproof house service fuse |
| Rated Volatge                          | 400V AC                               |
| Rated Current                          | 80/100A                               |
| Max.power dissipation of fuse links Pr | 6W                                    |
| Standard                               | IEC60269-3                            |
|                                        |                                       |

## 1.Use of the product :

The product is used as a fuse-holder for a(22x57) b(30x57) fuse-links in line protection up to AC500V

#### 2.Features:

HRC100 consists of a base and a carrier . The outer casing is made of engineering plastics with good mechanical properties and flame retardant effects . The copper parts are made of pure copper and copper alloy with good electrical conductivity . Spring-mounted contacts for better contact and lower temperature rise .